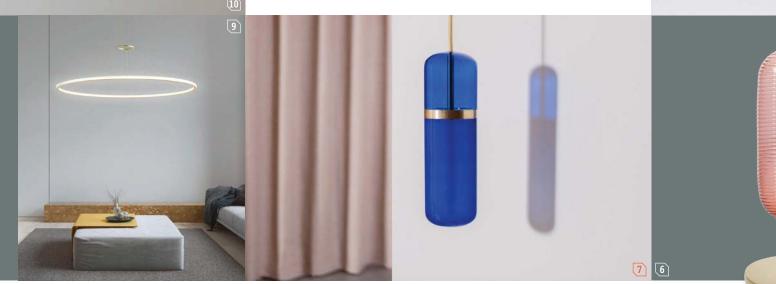

## Ethereal options are ever illuminating

**1.** James Bassant's Orb sconce with adjustable magnifying mirror in matte black by Astro Lighting. *astrolighting.com* 

 Joan Gaspar's Zenc pendants of bi-layer injection-molded polyethylene in pale pink, red, white, sky blue, and pale yellow by Marset. *marset.com* Nicci Green's Tubi wall sconce with black-electroplated solid brass and blown-glass shade in gray by Articolo Lighting Studio. *articololighting.com* Jackson Schwartz's Taku flush-mount light in hand-cast frosted glass and powder-coated metal with LEDs by Hennepin Made. *hennepinmade.com* Karen Gilbert and Paul Pavlak's Dome pendants in frosted hand-blown glass and brass with fabric-wrapped electrical cord by SkLO. *sklo.com* Enchanted Lozenge lantern of hand-blown glass and metal with LED lighting in Persimmon by Tracy Glover Studio. *tracygloverstudio.com* Pill pendant of hand-blown glass and cast brass (or aluminium) in blue by Empty State. *emptystate.com*

8. Seasons oval chandelier with porcelain elements in Fall by Lladró. *Iladro.com* 9. Luna pendant in aluminum with LED perimeter lighting, crafted with silicon polymer, by Sonneman–A Way of Light. *sonnemanlight.com* 10. Bola rechargable LED lantern with steel base, stainless-steel reflector, opal-glass globe, and leather handle by Pablo Designs. *pablodesigns.com*