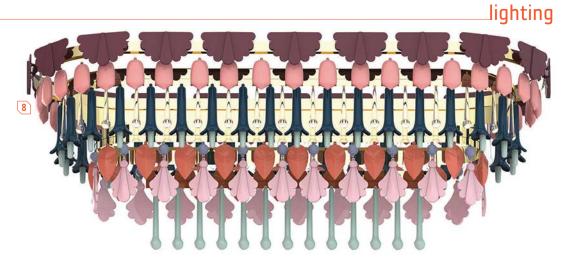

8. Seasons oval chandelier with porcelain elements in Fall by Lladró. *Iladro.com* 9. Luna pendant in aluminum with LED perimeter lighting, crafted with silicon polymer, by Sonneman–A Way of Light. *sonnemanlight.com* 10. Bola rechargable LED lantern with steel base, stainless-steel reflector, opal-glass globe, and leather handle by Pablo Designs. *pablodesigns.com*