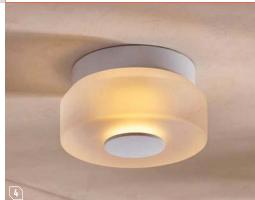

## Ethereal options are ever illuminating

**1.** James Bassant's Orb sconce with adjustable magnifying mirror in matte black by Astro Lighting. *astrolighting.com* 

 Joan Gaspar's Zenc pendants of bi-layer injection-molded polyethylene in pale pink, red, white, sky blue, and pale yellow by Marset. *marset.com* Nicci Green's Tubi wall sconce with black-electroplated solid brass and blown-glass shade in gray by Articolo Lighting Studio. *articololighting.com* Jackson Schwartz's Taku flush-mount light in hand-cast frosted glass and powder-coated metal with LEDs by Hennepin Made. *hennepinmade.com* Karen Gilbert and Paul Pavlak's Dome pendants in frosted hand-blown glass and brass with fabric-wrapped electrical cord by SkLO. *sklo.com* Enchanted Lozenge lantern of hand-blown glass and metal with LED lighting in Persimmon by Tracy Glover Studio. *tracygloverstudio.com* Pill pendant of hand-blown glass and cast brass (or aluminium) in blue by Empty State. *emptystate.com*