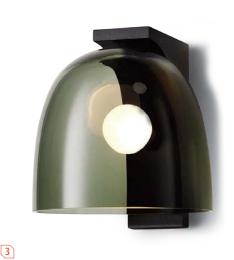

## Ethereal options are ever illuminating

**1.** James Bassant's Orb sconce with adjustable magnifying mirror in matte black by Astro Lighting. *astrolighting.com* 

 Joan Gaspar's Zenc pendants of bi-layer injection-molded polyethylene in pale pink, red, white, sky blue, and pale yellow by Marset. *marset.com* Nicci Green's Tubi wall sconce with black-electroplated solid brass and blown-glass shade in gray by Articolo Lighting Studio. *articololighting.com* Jackson Schwartz's Taku flush-mount light in hand-cast frosted glass and powder-coated metal with LEDs by Hennepin Made. *hennepinmade.com* Karen Gilbert and Paul Pavlak's Dome pendants in frosted hand-blown glass and brass with fabric-wrapped electrical cord by SkLO. *sklo.com* Enchanted Lozenge lantern of hand-blown glass and metal with LED lighting in Persimmon by Tracy Glover Studio. *tracygloverstudio.com* Pill pendant of hand-blown glass and cast brass (or aluminium) in blue by Empty State. *emptystate.com*