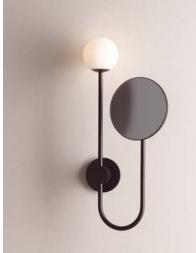

## Ethereal options are ever illuminating

**1.** James Bassant's Orb sconce with adjustable magnifying mirror in matte black by Astro Lighting. *astrolighting.com* 

 Joan Gaspar's Zenc pendants of bi-layer injection-molded polyethylene in pale pink, red, white, sky blue, and pale yellow by Marset. *marset.com* Nicci Green's Tubi wall sconce with black-electroplated solid brass and blown-glass shade in gray by Articolo Lighting Studio. *articololighting.com* Jackson Schwartz's Taku flush-mount light in hand-cast frosted glass and powder-coated metal with LEDs by Hennepin Made. *hennepinmade.com* Karen Gilbert and Paul Pavlak's Dome pendants in frosted hand-blown glass and brass with fabric-wrapped electrical cord by SkLO. *sklo.com* Enchanted Lozenge lantern of hand-blown glass and metal with LED lighting in Persimmon by Tracy Glover Studio. *tracygloverstudio.com* Pill pendant of hand-blown glass and cast brass (or aluminium) in blue by Empty State. *emptystate.com*