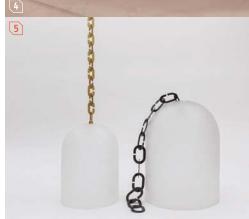

8. Seasons oval chandelier with porcelain elements in Fall by Lladró. *Iladro.com* 9. Luna pendant in aluminum with LED perimeter lighting, crafted with silicon polymer, by Sonneman–A Way of Light. *sonnemanlight.com* 10. Bola rechargable LED lantern with steel base, stainless-steel reflector, opal-glass globe, and leather handle by Pablo Designs. *pablodesigns.com*