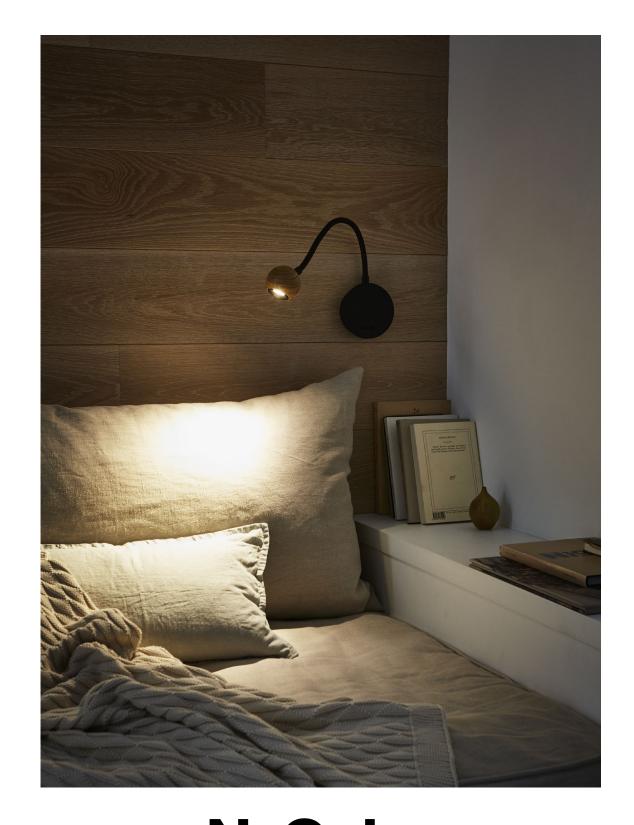

## marset

N. Ocho Christophe Mathieu marset

The N. Ocho reading lamp fulfils all the necessary criteria for perfect operation: efficient light, easy handling, durability, and beauty. It was designed specifically to respond to each of these requirements, resulting in a "well-rounded" fixture that fulfils

its mission perfectly. The wooden sphere of the N. Ocho's lampshade is handcrafted to make each lamp unique. Its smooth texture has the quality and feel of a billiard ball, is a mainstay that improves its look without sacrificing its efficacy.