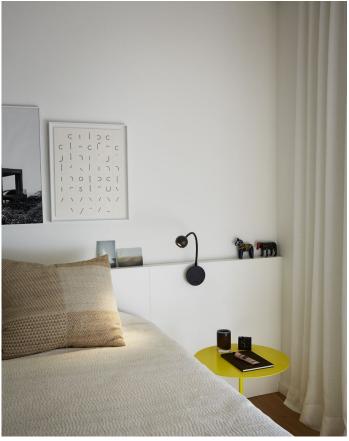

## marset

N. Ocho Christophe Mathieu marset

The N. Ocho reading lamp fulfils all the necessary criteria for perfect operation: efficient light, easy handling, durability, and beauty. It was designed specifically to respond to each of these requirements, resulting in a "well-rounded" fixture that fulfils

its mission perfectly. The wooden sphere of the N. Ocho's lampshade is handcrafted to make each lamp unique. Its smooth texture has the quality and feel of a billiard ball, is a mainstay that improves its look without sacrificing its efficacy.