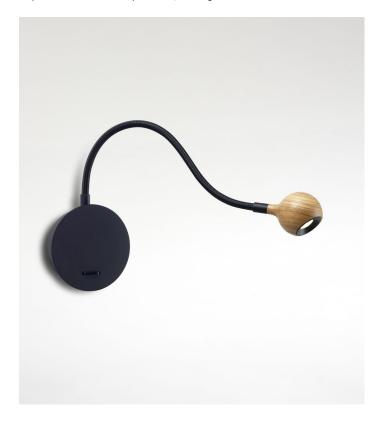

## marset

N. Ocho Christophe Mathieu marset

The N. Ocho reading lamp fulfils all the necessary criteria for perfect operation: efficient light, easy handling, durability, and beauty. It was designed specifically to respond to each of these requirements, resulting in a "well-rounded" fixture that fulfils

its mission perfectly. The wooden sphere of the N. Ocho's lampshade is handcrafted to make each lamp unique. Its smooth texture has the quality and feel of a billiard ball, is a mainstay that improves its look without sacrificing its efficacy.

## N. Ocho

Code A670-003 A670-004

Finish
Oak
Wenge

Dimmable: No

Materials Plate: Metal Arm: Metal covered in braided fabric Diffuser: Wood

Dry locations only

Electrical
Electrical Rating: 120-277VAC 50-60Hz 3.5W
Luminaire: 226.5Im
CCT: 2700K
CRI: 80