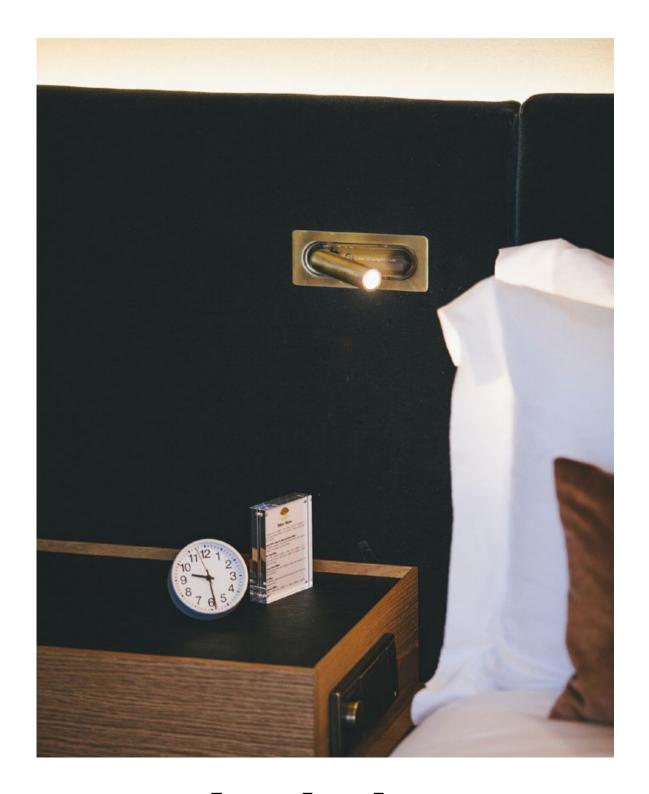

## Ledtube Daniel López

marset Ledtube Daniel López

Ledtube (Ledtube RSC)

Range of positions

The orientable wall lamp is easy to use as the light turns on automatically when the Ledtube is opened, and turns off when it is closed.

LED 3W 700mA 2700K Delivered Lumens 132lm (included) 120 V / 60 Hz

Optics

Injected aluminum structure and a frontal piece of transparent polycarbonate. Incorporated switch to turn the lamp on when opened and off when folded away.