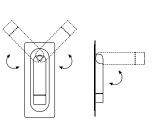

## Ledtube Daniel López

marset Ledtube Daniel López

Ledtube (Ledtube RSC)

Range of positions

The orientable wall lamp is easy to use as the light turns on automatically when the Ledtube is opened, and turns off when it is closed.