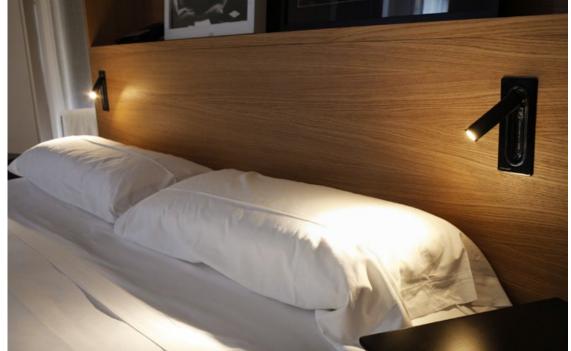

## Ledtube Daniel López

marset Ledtube Daniel López

Ledtube (Ledtube RSC)

Range of positions

The orientable wall lamp is easy to use as the light turns on automatically when the Ledtube is opened, and turns off when it is closed.

LED 3W 700mA 2700K Delivered Lumens 132lm (included) 120 V / 60 Hz

Optics

Injected aluminum structure and a frontal piece of transparent polycarbonate. Incorporated switch to turn the lamp on when opened and off when folded away.