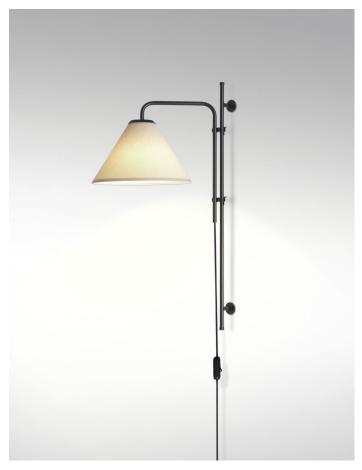

## Funiculí Lluís Porqueras

Funiculí Lluís Porqueras marset

FuniculÍ is a revamped edition of a lamp originally designed in 1979. Lluis Porqueras  $\,$ always sought an absolute simplicity in his designs, stripping everything superfluous to leave only the essence of the simple, useful object.

Using the same double-clip mechanism of the original, this scaled-down model allows  $\,$ easy height adjustment and 360 degree shade rotation to fit the needs of any room or

## Funiculí A Fabric

Code Finish

A641-415 Black - White A641-416 Black - Sand

Dimmable: Based on specified lamping

Integrated dimmer: No

Dimming protocols: Based on specified lamping

Materials Stem: Iron Shade: White or sand polyester shade, made of a PVC-PET laminated film