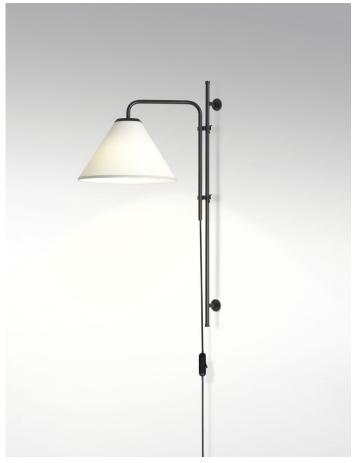

## Funiculí Lluís Porqueras

Funiculí Lluís Porqueras marset

FuniculÍ is a revamped edition of a lamp originally designed in 1979. Lluis Porqueras  $\,$ always sought an absolute simplicity in his designs, stripping everything superfluous to leave only the essence of the simple, useful object.

Using the same double-clip mechanism of the original, this scaled-down model allows  $\,$ easy height adjustment and 360 degree shade rotation to fit the needs of any room or

## Funiculí A Fabric

Code Finish

A641-415 Black - White A641-416 Black - Sand

Dimmable: Based on specified lamping

Integrated dimmer: No

Dimming protocols: Based on specified lamping

Materials Stem: Iron Shade: White or sand polyester shade, made of a PVC-PET laminated film