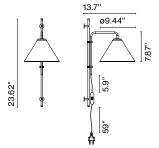

## Funiculí A Fabric

Code Finish

A641-415 Black - White A641-416 Black - Sand

Dimmable: Based on specified lamping

Integrated dimmer: No

Dimming protocols: Based on specified lamping

Materials Stem: Iron Shade: White or sand polyester shade, made of a PVC-PET laminated film

Dry locations only

c (UL) us

Socket: E12 Suggested lamping: LED, 5W max Lamping not included

▲ WARNING. California Proposition 65 Warning for California Consumers. This product can expose you to chemicals including wood dust and lead which are known to the State of California to cause cancer or birth defects or other reproductive harm. For more information go to www.P65Warnings.ca.gov