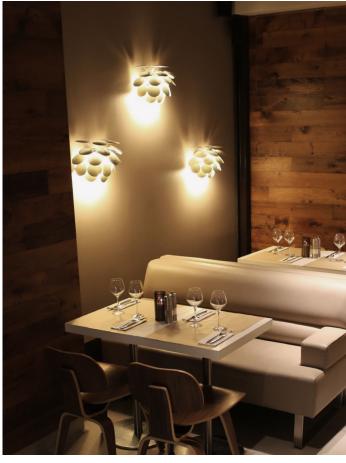

## marset

Discocó Christophe Mathieu marset

Exuberant even when turned off, the richness of the light given off by this lamp provides direct downward illumination with a beautiful surrounding interplay of light and shadow.

Its detailed study of indirect lighting adds nuance and depth, while the chrome sphere of the nucleus provides additional reflections. When off, the Discocó is a beautiful object whose petals gently fill the space.