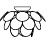

## Discocó Christophe Mathieu

## marset

Discocó Christophe Mathieu marset

Exuberant even when turned off, the richness of the light given off by this lamp provides direct downward illumination with a beautiful surrounding interplay of light and shadow.

Its detailed study of indirect lighting adds nuance and depth, while the chrome sphere of the nucleus provides additional reflections. When off, the Discocó is a beautiful object whose petals gently fill the space.

## Discocó A

Code A620-089 A620-093 Finish

White (RAL 9003)

Black - Gold (RAL 9004 - Gold)

Dimmable: Based on specified lamping

Integrated dimmer: No

Dimming protocols: Based on specified lamping

Supply voltage: 120V

Materials Discs: ABS

Semi-sphere: Chromed metal

Wall mount only

Dry locations only

c (UL) us

Socket: 2x E12 Suggested lamping: LED TYPE G16.5, 5W max Lamping not included

14.9''

9.3''