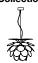

## Discocó Christophe Mathieu

## marset

Discocó Christophe Mathieu marset

Exuberant even when turned off, the richness of the light given off by this lamp provides direct downward illumination with a beautiful surrounding interplay of light and shadow.

Its detailed study of indirect lighting adds nuance and depth, while the chrome sphere of the nucleus provides additional reflections. When off, the Discocó is a beautiful object whose petals gently fill the space.

## Discocó A

Code A620-089 A620-093 Finish

White (RAL 9003)

Black - Gold (RAL 9004 - Gold)

Dimmable: Based on specified lamping

Integrated dimmer: No

Dimming protocols: Based on specified lamping

Supply voltage: 120V

Materials Discs: ABS

Semi-sphere: Chromed metal

Wall mount only

Dry locations only

c (UL) us

Socket: 2x E12 Suggested lamping: LED TYPE G16.5, 5W max Lamping not included

14.9''

9.3''