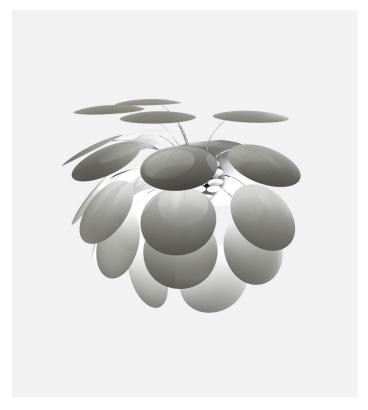

## marset

Discocó Christophe Mathieu marset

Exuberant even when turned off, the richness of the light given off by this lamp provides direct downward illumination with a beautiful surrounding interplay of light and shadow.

Its detailed study of indirect lighting adds nuance and depth, while the chrome sphere of the nucleus provides additional reflections. When off, the Discocó is a beautiful object whose petals gently fill the space.