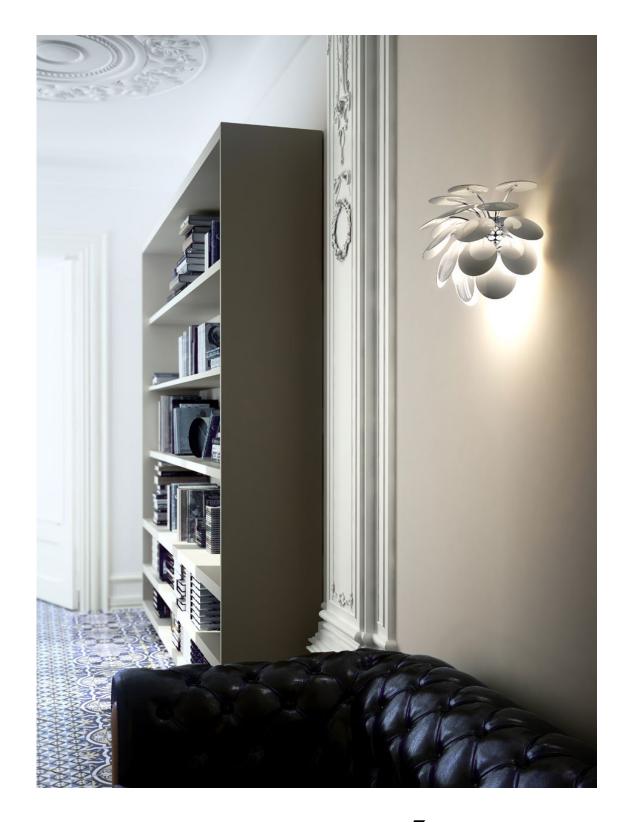

## marset

Discocó Christophe Mathieu marset

Exuberant even when turned off, the richness of the light given off by this lamp provides direct downward illumination with a beautiful surrounding interplay of light and shadow.

Its detailed study of indirect lighting adds nuance and depth, while the chrome sphere of the nucleus provides additional reflections. When off, the Discocó is a beautiful object whose petals gently fill the space.