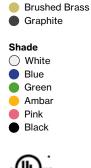

## **Dipping Light A2-13**

Dipping Light A1-13 / A2-13 LED 8W 110V 2700K CRI90 Light source - 544lm (included) Hand-blown glass lamp in glossy white with different layers of paint. The wall versions have a metal support that holds up the diffuser.

Watch video marsetusa@marset.com www.marset.com

Two different stands have been designed to support the lamp, with one offering lighting in the horizontal direction and the other in the vertical direction. There is also a choice of finish for the wall lamp box between gold and graphite. Two new versions to expand its functionality even more.