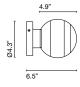

## Dipping Light A1-13

## **Dipping Light A2-13**

Dipping Light A1-13 / A2-13 LED 8W 110V 2700K CRI90 Light source - 544lm (included) Hand-blown glass lamp in glossy white with different layers of paint. The wall versions have a metal support that holds up the diffuser.