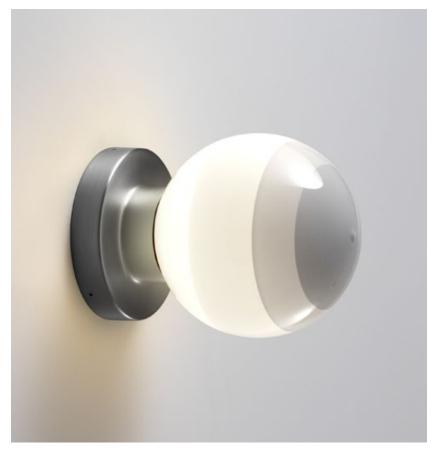

## **Dipping Light A2-13**

Dipping Light A1-13 / A2-13 LED 8W 110V 2700K CRI90 Light source - 544lm (included) Hand-blown glass lamp in glossy white with different layers of paint. The wall versions have a metal support that holds up the diffuser.

Watch video marsetusa@marset.com www.marset.com

Two different stands have been designed to support the lamp, with one offering lighting in the horizontal direction and the other in the vertical direction. There is also a choice of finish for the wall lamp box between gold and graphite. Two new versions to expand its functionality even more.