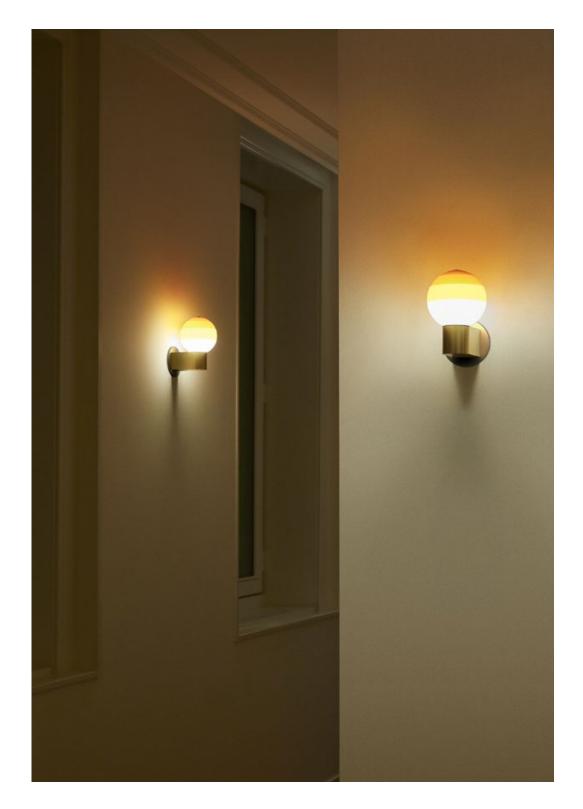

## **Dipping Light A2-13**

Dipping Light A1-13 / A2-13 LED 8W 110V 2700K CRI90 Light source - 544lm (included) Hand-blown glass lamp in glossy white with different layers of paint. The wall versions have a metal support that holds up the diffuser.

Watch video marsetusa@marset.com www.marset.com

Two different stands have been designed to support the lamp, with one offering lighting in the horizontal direction and the other in the vertical direction. There is also a choice of finish for the wall lamp box between gold and graphite. Two new versions to expand its functionality even more.