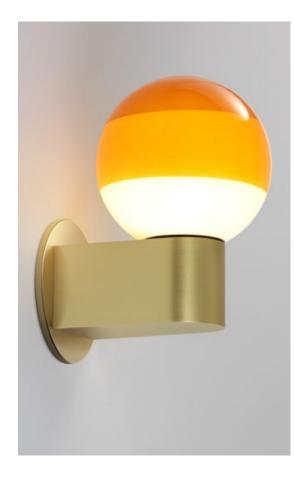

## **Dipping Light A2-13**

Dipping Light A1-13 / A2-13 LED 8W 110V 2700K CRI90 Light source - 544lm (included) Hand-blown glass lamp in glossy white with different layers of paint. The wall versions have a metal support that holds up the diffuser.

Watch video marsetusa@marset.com www.marset.com

Two different stands have been designed to support the lamp, with one offering lighting in the horizontal direction and the other in the vertical direction. There is also a choice of finish for the wall lamp box between gold and graphite. Two new versions to expand its functionality even more.