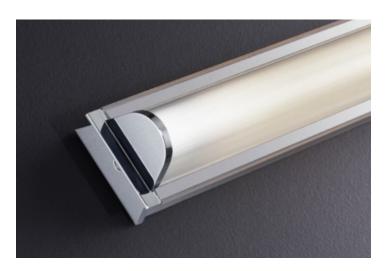

## Manhattan T5

This is a collection of wall lamps with geometric designs whose main virtue is the rationality of its design and its ornament-free look.

Manhattan T5 63.5\* ₄\_\_\_\_\_→ T5 HO Mini Bipin 24W Electronic ballast 120-277V 50/60Hz

Chromed aluminum structure. Diffuser made of silk-screened polycarbonate.

Structure Chrome

Diffuser () White

Suitable for damp locations

Wall mount only

▲ WARNING. California Proposition 65 Warning for California Consumers. This product can expose you to chemicals including wood dust and lead which are known to the State of California to cause cancer or birth defects or other reproductive harm. For more information go to www.P65Warnings.ca.gov DownloadAssembly InstructionsDownloadPhotometric DataDownload2DDownload3D