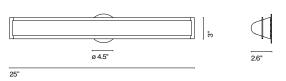

## Manhattan T5

This is a collection of wall lamps with geometric designs whose main virtue is the rationality of its design and its ornament-free look.

Manhattan T5 63.5\* ₄\_\_\_\_\_→ T5 HO Mini Bipin 24W Electronic ballast 120-277V 50/60Hz

Chromed aluminum structure. Diffuser made of silk-screened polycarbonate.

Structure Chrome

Diffuser () White

Suitable for damp locations

Wall mount only

▲ WARNING. California Proposition 65 Warning for California Consumers. This product can expose you to chemicals including wood dust and lead which are known to the State of California to cause cancer or birth defects or other reproductive harm. For more information go to www.P65Warnings.ca.gov DownloadAssembly InstructionsDownloadPhotometric DataDownload2DDownload3D