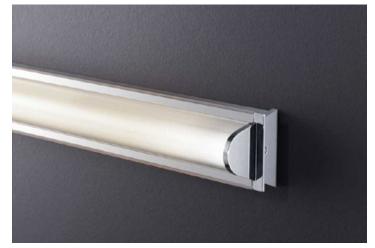

## Manhattan T5

This is a collection of wall lamps with geometric designs whose main virtue is the rationality of its design and its ornament-free look.

Manhattan T5 63.5\* ₄\_\_\_\_\_→ T5 HO Mini Bipin 24W Electronic ballast 120-277V 50/60Hz

Chromed aluminum structure. Diffuser made of silk-screened polycarbonate.

Structure Chrome

Diffuser () White

Suitable for damp locations

Wall mount only

▲ WARNING. California Proposition 65 Warning for California Consumers. This product can expose you to chemicals including wood dust and lead which are known to the State of California to cause cancer or birth defects or other reproductive harm. For more information go to www.P65Warnings.ca.gov DownloadAssembly InstructionsDownloadPhotometric DataDownload2DDownload3D