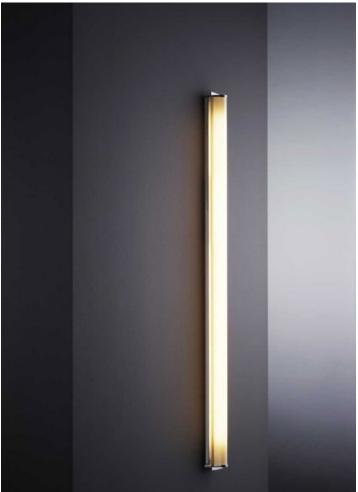

## Manhattan T5

This is a collection of wall lamps with geometric designs whose main virtue is the rationality of its design and its ornament-free look.

Manhattan T5 63.5\* ₄\_\_\_\_\_→ T5 HO Mini Bipin 24W Electronic ballast 120-277V 50/60Hz

Chromed aluminum structure. Diffuser made of silk-screened polycarbonate.

Structure Chrome

Diffuser () White

Suitable for damp locations

Wall mount only

▲ WARNING. California Proposition 65 Warning for California Consumers. This product can expose you to chemicals including wood dust and lead which are known to the State of California to cause cancer or birth defects or other reproductive harm. For more information go to www.P65Warnings.ca.gov DownloadAssembly InstructionsDownloadPhotometric DataDownload2DDownload3D