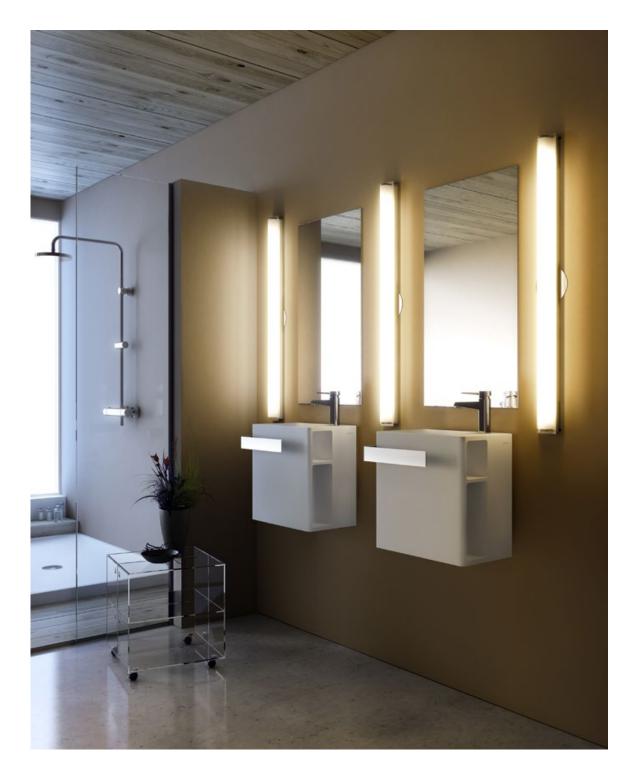

## Manhattan T5

This is a collection of wall lamps with geometric designs whose main virtue is the rationality of its design and its ornament-free look.

Manhattan T5 63.5\* ₄\_\_\_\_\_→ T5 HO Mini Bipin 24W Electronic ballast 120-277V 50/60Hz

Chromed aluminum structure. Diffuser made of silk-screened polycarbonate.

Structure Chrome

Diffuser () White

Suitable for damp locations

Wall mount only

▲ WARNING. California Proposition 65 Warning for California Consumers. This product can expose you to chemicals including wood dust and lead which are known to the State of California to cause cancer or birth defects or other reproductive harm. For more information go to www.P65Warnings.ca.gov DownloadAssembly InstructionsDownloadPhotometric DataDownload2DDownload3D