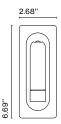

## Ledtube RSC

Code A622-221-17-27K A622-221-18-27K A622-221-35-27K A622-221-39-27K

Dimmable: No Supply voltage: 120V

Materials Structure: Injected aluminum Frontal: Transparent polycarbonate

Finish

Aluminum