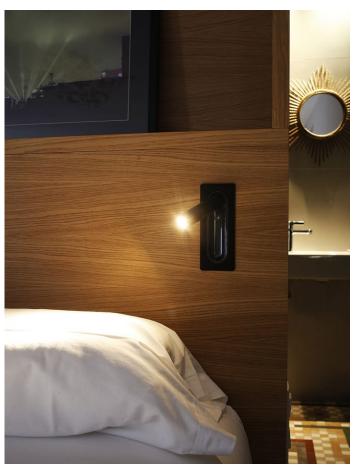

## Ledtube Daniel López

A headboard lamp with a powerful, movable beam of light that's an archetype due to its functionality and ability to blend with any space. Its ergonomic design beckons you to move it in any direction, up to 360°, and its use is very intuitive. When

opened, it turns on automatically; when closed, it turns off and hides away in the wall, like camouflage. It's so versatile it can be installed vertically or horizontally, adapting to the needs of your space.