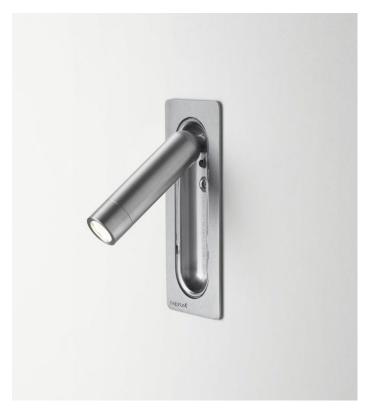

## Ledtube Daniel López

A headboard lamp with a powerful, movable beam of light that's an archetype due to its functionality and ability to blend with any space. Its ergonomic design beckons you to move it in any direction, up to 360°, and its use is very intuitive. When

opened, it turns on automatically; when closed, it turns off and hides away in the wall, like camouflage. It's so versatile it can be installed vertically or horizontally, adapting to the needs of your space.

## Ledtube RSC

Code A622-221-17-27K A622-221-18-27K A622-221-35-27K A622-221-39-27K

Dimmable: No Supply voltage: 120V

Materials Structure: Injected aluminum Frontal: Transparent polycarbonate

Finish

Aluminum