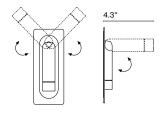

## Ledtube Daniel López

A headboard lamp with a powerful, movable beam of light that's an archetype due to its functionality and ability to blend with any space. Its ergonomic design beckons you to move it in any direction, up to 360°, and its use is very intuitive. When

opened, it turns on automatically; when closed, it turns off and hides away in the wall, like camouflage. It's so versatile it can be installed vertically or horizontally, adapting to the needs of your space.