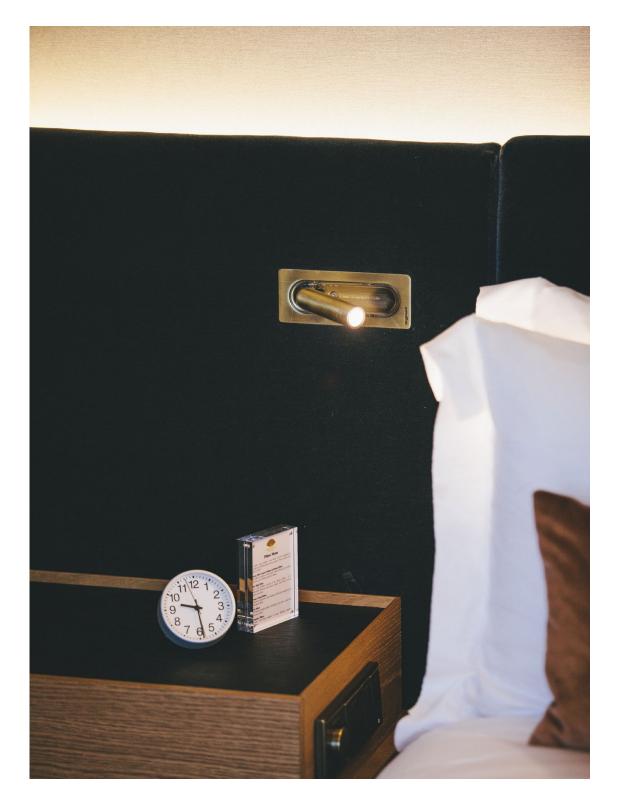

## Ledtube Daniel López

A headboard lamp with a powerful, movable beam of light that's an archetype due to its functionality and ability to blend with any space. Its ergonomic design beckons you to move it in any direction, up to 360°, and its use is very intuitive. When

opened, it turns on automatically; when closed, it turns off and hides away in the wall, like camouflage. It's so versatile it can be installed vertically or horizontally, adapting to the needs of your space.