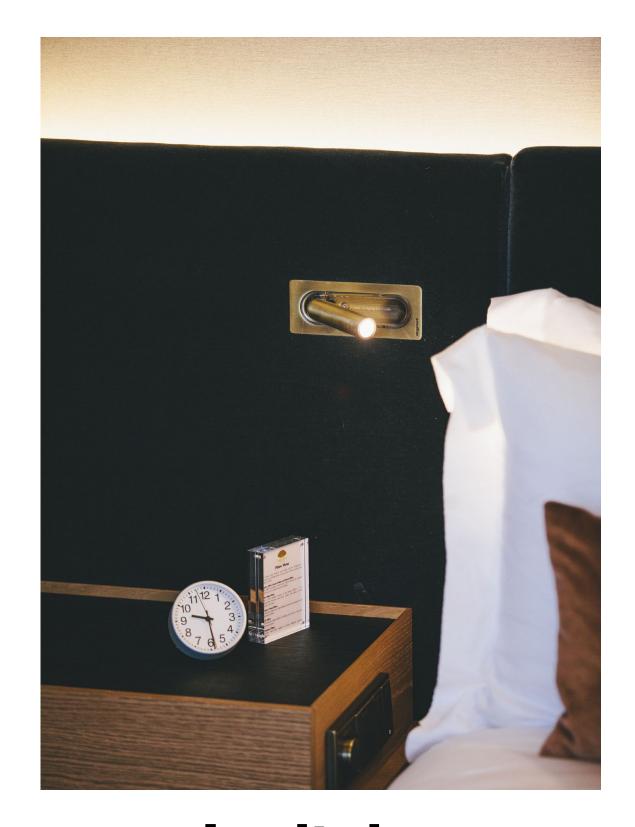

# Ledtube Daniel López

Ledtube Daniel López marset

A headboard lamp with a powerful, movable beam of light that's an archetype due to its functionality and ability to blend with any space. Its ergonomic design beckons you to move it in any direction, up to  $360^{\circ}$ , and its use is very intuitive. When

opened, it turns on automatically; when closed, it turns off and hides away in the wall, like camouflage. It's so versatile it can be installed vertically or horizontally, adapting to the needs of your space.