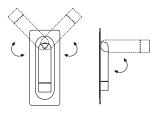

# Ledtube Daniel López

Ledtube Daniel López marset

A headboard lamp with a powerful, movable beam of light that's an archetype due to its functionality and ability to blend with any space. Its ergonomic design beckons you to move it in any direction, up to  $360^{\circ}$ , and its use is very intuitive. When

opened, it turns on automatically; when closed, it turns off and hides away in the wall, like camouflage. It's so versatile it can be installed vertically or horizontally, adapting to the needs of your space.

### Range of positions

▲ WARNING. California Proposition 65 Warning for California Consumers. This product can expose you to chemicals including wood dust and lead which are known to the State of California to cause cancer or birth defects or other reproductive harm. For more information go to www.P65Warnings.ca.gov