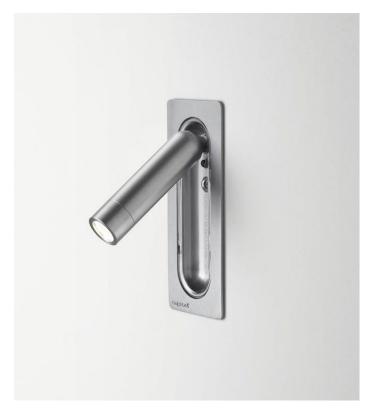

# Ledtube Daniel López

Ledtube Daniel López marset

A headboard lamp with a powerful, movable beam of light that's an archetype due to its functionality and ability to blend with any space. Its ergonomic design beckons you to move it in any direction, up to  $360^{\circ}$ , and its use is very intuitive. When

opened, it turns on automatically; when closed, it turns off and hides away in the wall, like camouflage. It's so versatile it can be installed vertically or horizontally, adapting to the needs of your space.

#### Ledtube RSC

Code A622-221-17-27K A622-221-18-27K

A622-221-18-27K A622-221-35-27K A622-221-39-27K Finish

Aluminum
 Bronze
 Electrical Rating: 100-240VAC 50-60Hz 3.6W
 Luminaire: 131lm

Matte white (RAL 9010) CCT: 2700K

Matte black (RAL 9005) CRI: 90

Electrical

Dimmable: No Supply voltage: 120V

Materials Structure: Injected aluminum Frontal: Transparent polycarbonate

Dry locations only

LED included