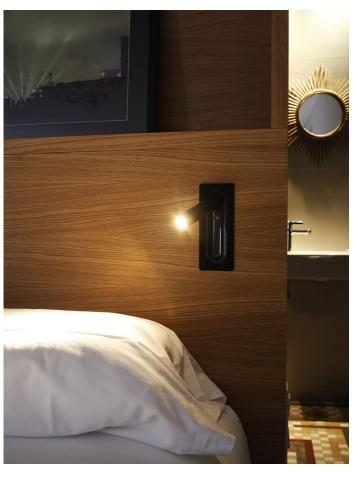

# Ledtube Daniel López

Ledtube Daniel López marset

A headboard lamp with a powerful, movable beam of light that's an archetype due to its functionality and ability to blend with any space. Its ergonomic design beckons you to move it in any direction, up to  $360^{\circ}$ , and its use is very intuitive. When

opened, it turns on automatically; when closed, it turns off and hides away in the wall, like camouflage. It's so versatile it can be installed vertically or horizontally, adapting to the needs of your space.