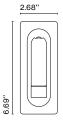

# Ledtube Daniel López

Ledtube Daniel López marset

A headboard lamp with a powerful, movable beam of light that's an archetype due to its functionality and ability to blend with any space. Its ergonomic design beckons you to move it in any direction, up to  $360^{\circ}$ , and its use is very intuitive. When

opened, it turns on automatically; when closed, it turns off and hides away in the wall, like camouflage. It's so versatile it can be installed vertically or horizontally, adapting to the needs of your space.