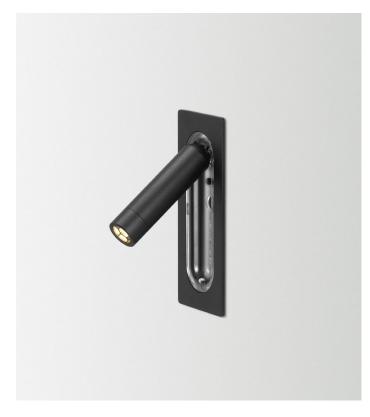

## Ledtube mini

Code A622-215-17-27K A622-215-18-27K

A622-215-35-27K A622-215-39-27K Finish Aluminum Bronze

Matte white (RAL 9010)

Matte black (RAL 9005)

Electrical

Electrical Rating: 100-277VAC 50-60Hz 3.6W

Luminaire: 45lm CCT: 27K CRI: 90

Dimmable: No Supply voltage: 120V

Materials Structure: Injected aluminum Frontal: Transparent polycarbonate

Dry locations only