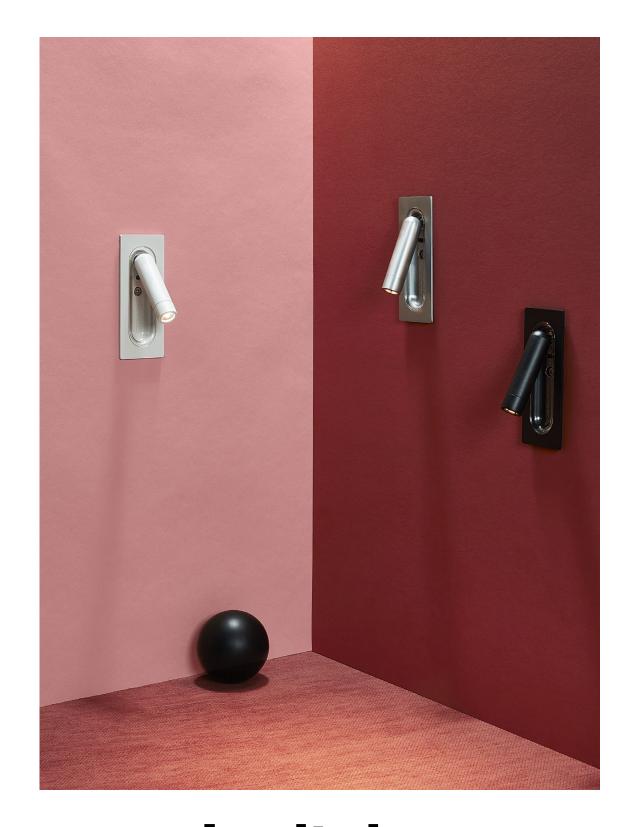

# marset

Ledtube Daniel López marset

A headboard lamp with a powerful, movable beam of light that's an archetype due to its functionality and ability to blend with any space. Its ergonomic design beckons you to move it in any direction, up to 360°, and its use is very intuitive. When opened, it turns on automatically; when closed, it turns off and hides away in the wall, like camouflage. It's so versatile it can be installed vertically or horizontally, adapting to the needs of your space.

## Ledtube mini

Code A622-215-17-27K A622-215-18-27K

A622-215-35-27K A622-215-39-27K Finish Aluminum Bronze

Matte white (RAL 9010)

Matte black (RAL 9005)

Electrical

Electrical Rating: 100-277VAC 50-60Hz 3.6W