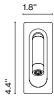

## Ledtube mini

Code A622-215-17-27K A622-215-18-27K

A622-215-35-27K A622-215-39-27K Finish Aluminum Bronze

Matte white (RAL 9010)

Matte black (RAL 9005)

Electrical

Electrical Rating: 100-277VAC 50-60Hz 3.6W

Luminaire: 45lm CCT: 27K CRI: 90

Dimmable: No Supply voltage: 120V

Materials Structure: Injected aluminum Frontal: Transparent polycarbonate

Dry locations only