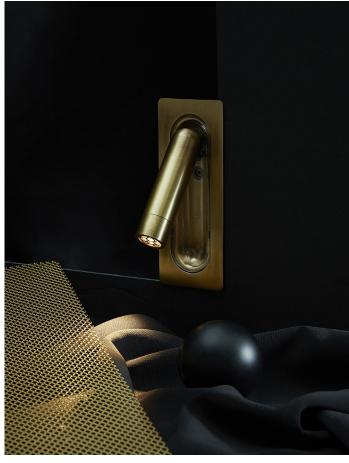

## Ledtube mini

Code A622-215-17-27K A622-215-18-27K

A622-215-35-27K A622-215-39-27K Finish Aluminum Bronze

Matte white (RAL 9010)

Matte black (RAL 9005)

Electrical

Electrical Rating: 100-277VAC 50-60Hz 3.6W

Luminaire: 45lm CCT: 27K CRI: 90

Dimmable: No Supply voltage: 120V

Materials Structure: Injected aluminum Frontal: Transparent polycarbonate

Dry locations only