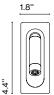

# marset

Ledtube Daniel López marset

A headboard lamp with a powerful, movable beam of light that's an archetype due to its functionality and ability to blend with any space. Its ergonomic design beckons you to move it in any direction, up to 360°, and its use is very intuitive. When opened, it turns on automatically; when closed, it turns off and hides away in the wall, like camouflage. It's so versatile it can be installed vertically or horizontally, adapting to the needs of your space.

## Ledtube mini

Code A622-215-17-27K A622-215-18-27K

A622-215-35-27K A622-215-39-27K Finish Aluminum Bronze

Matte white (RAL 9010) Matte black (RAL 9005)

Dimmable: No Supply voltage: 120V

Materials Structure: Injected aluminum Frontal: Transparent polycarbonate