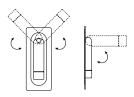

# marset

Ledtube Daniel López marset

A headboard lamp with a powerful, movable beam of light that's an archetype due to its functionality and ability to blend with any space. Its ergonomic design beckons you to move it in any direction, up to 360°, and its use is very intuitive. When opened, it turns on automatically; when closed, it turns off and hides away in the wall, like camouflage. It's so versatile it can be installed vertically or horizontally, adapting to the needs of your space.

#### Range of positions

▲ WARNING. California Proposition 65 Warning for California Consumers. This product can expose you to chemicals including wood dust and lead which are known to the State of California to cause cancer or birth defects or other reproductive harm. For more information go to www.P65Warnings.ca.gov