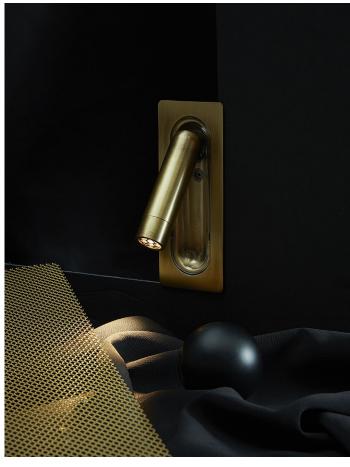

## Ledtube mini

Code A622-215-17-27K A622-215-18-27K

A622-215-35-27K A622-215-39-27K Finish Aluminum Bronze

Matte white (RAL 9010) Matte black (RAL 9005)

Dimmable: No Supply voltage: 120V

Materials Structure: Injected aluminum Frontal: Transparent polycarbonate

Dry locations only

Electrical Electrical Rating: 100-277VAC 50-60Hz 3.6W Luminaire: 45lm

CCT: 27K CRI: 90