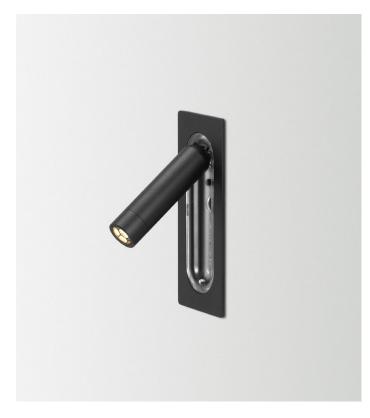

## Ledtube mini

Code A622-215-17-27K A622-215-18-27K

A622-215-35-27K A622-215-39-27K Finish Aluminum Bronze

Matte white (RAL 9010) Matte black (RAL 9005)

Dimmable: No Supply voltage: 120V

Materials Structure: Injected aluminum Frontal: Transparent polycarbonate

Dry locations only

Electrical Electrical Rating: 100-277VAC 50-60Hz 3.6W Luminaire: 45lm

CCT: 27K CRI: 90