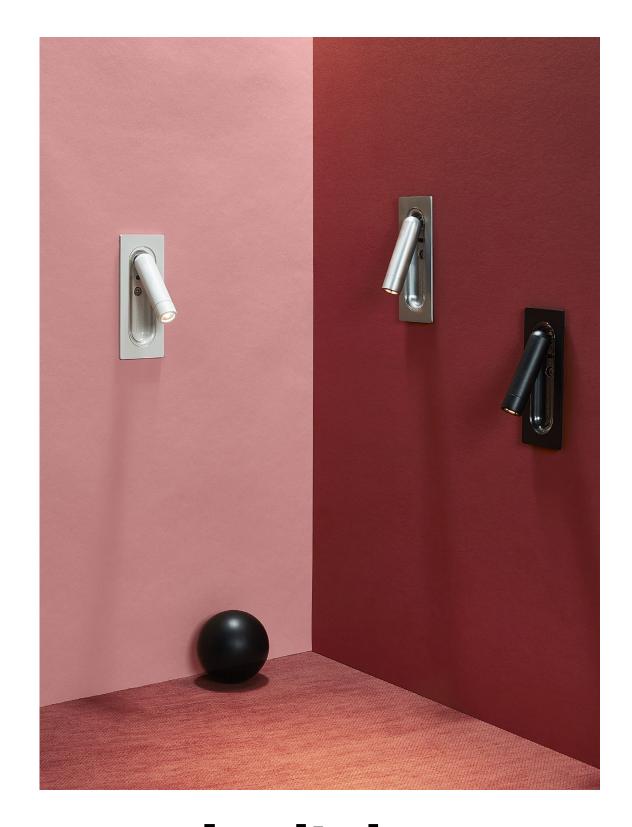

# marset

Ledtube Daniel López marset

A headboard lamp with a powerful, movable beam of light that's an archetype due to its functionality and ability to blend with any space. Its ergonomic design beckons you to move it in any direction, up to 360°, and its use is very intuitive. When opened, it turns on automatically; when closed, it turns off and hides away in the wall, like camouflage. It's so versatile it can be installed vertically or horizontally, adapting to the needs of your space.

## Ledtube mini

Code A622-215-17-27K A622-215-18-27K

A622-215-35-27K A622-215-39-27K Finish Aluminum Bronze

Matte white (RAL 9010) Matte black (RAL 9005)

Dimmable: No Supply voltage: 120V

Materials Structure: Injected aluminum Frontal: Transparent polycarbonate