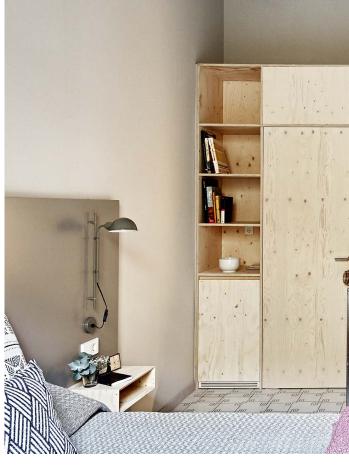

## Funiculí Lluís Porqueras

Funiculí Lluís Porqueras marset

Funiculí is a revamped edition of a lamp originally designed in 1979. Lluis Porqueras always sought an absolute simplicity in his designs, stripping everything superfluous to leave only the essence of the simple, useful object.

Using the same double-clip mechanism of the original, this scaled-down model allows easy height adjustment and 360 degree shade rotation to fit the needs of any room or user