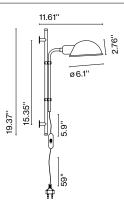

Using the same double-clip mechanism of the original, this scaled-down model allows easy height adjustment and 360 degree shade rotation to fit the needs of any room or user

Dimmable: Based on specified lamping Integrated dimmer: No

Dimming protocols: Based on specified lamping

Materials Stem: Iron Shade: Aluminum

Dry locations only

Socket: E12 Suggested lamping: LED TYPE G16.5, 5W max Lamping not included