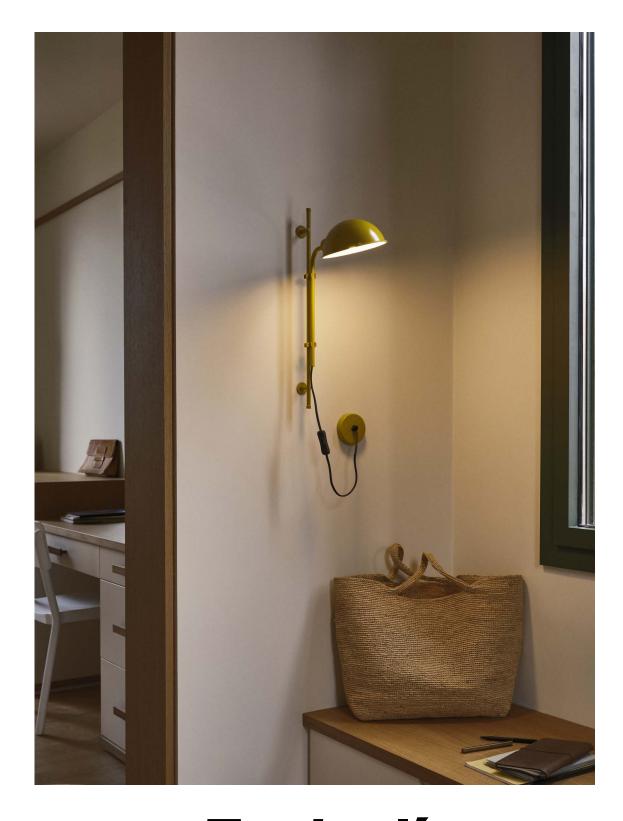

## Funiculí Lluís Porqueras

Funiculí Lluís Porqueras marset

Funiculí is a revamped edition of a lamp originally designed in 1979. Lluis Porqueras always sought an absolute simplicity in his designs, stripping everything superfluous to leave only the essence of the simple, useful object.

Using the same double-clip mechanism of the original, this scaled-down model allows easy height adjustment and 360 degree shade rotation to fit the needs of any room or user

## Funiculí A

Code Finish

A641-040 ● Moss grey (RAL 7003)

A641-041 ● Off-white (RAL 1013)

A641-042 ● Black (RAL 9005)

A641-485 ● Green (RAL 110 40 30)

A641-486 ● Terracotta (RAL 050 40 50)

A641-487 ● Mustard (RAL 075 60 70)