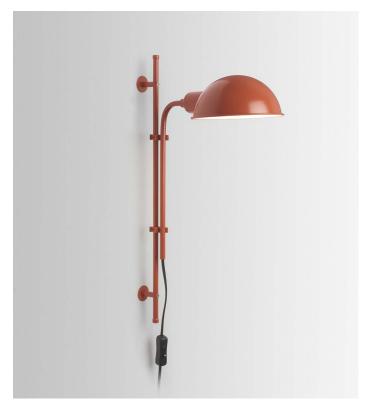

## Funiculí Lluís Porqueras

Funiculí Lluís Porqueras marset

Funiculí is a revamped edition of a lamp originally designed in 1979. Lluis Porqueras always sought an absolute simplicity in his designs, stripping everything superfluous to leave only the essence of the simple, useful object.

Using the same double-clip mechanism of the original, this scaled-down model allows easy height adjustment and 360 degree shade rotation to fit the needs of any room or user

## Funiculí A

Code Finish

A641-040 ● Moss grey (RAL 7003)

A641-041 ● Off-white (RAL 1013)

A641-042 ● Black (RAL 9005)

A641-485 ● Green (RAL 110 40 30)

A641-486 ● Terracotta (RAL 050 40 50)

A641-487 ● Mustard (RAL 075 60 70)