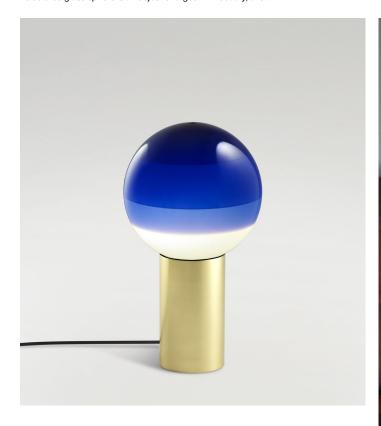

# marset

Dipping light Jordi Canudas marset

Beyond its function as a lamp, the Dipping Light seeks to excite. When it's turned on, its different shades of paint sift the light, creating a magical ambient effect. When it's off, its colored glass sphere is an object charged with beauty, and an

eye-catching design piece for a shelf, bedside, or table. The various layers of paint draw concentric circles and capture the light, moderating its intensity. The paint becomes the shade, colouring and texturizing the light.