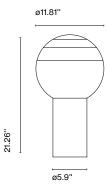

### **Dipping Light M**

Code Finish A691-019 White - Brushed Brass A691-318 White - Graphite A691-020 Blue - Brushed Brass A691-319 Blue - Graphite A691-021 Green - Brushed Brass A691-320 Green - Graphite A691-022 Amber - Brushed Brass A691-321 Amber - Graphite A691-023 Pink - Brushed Brass A691-322 Pink - Graphite