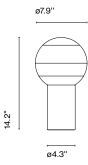

#### **Dipping Light S**

Code Finish White - Brushed Brass A691-306 A691-307 White - Graphite A691-308 Blue - Brushed Brass A691-309 Blue - Graphite A691-310 Green - Brushed Brass A691-311 Green - Graphite A691-312 Amber - Brushed Brass A691-313 Amber - Graphite A691-314 Pink - Brushed Brass A691-315 Pink - Graphite