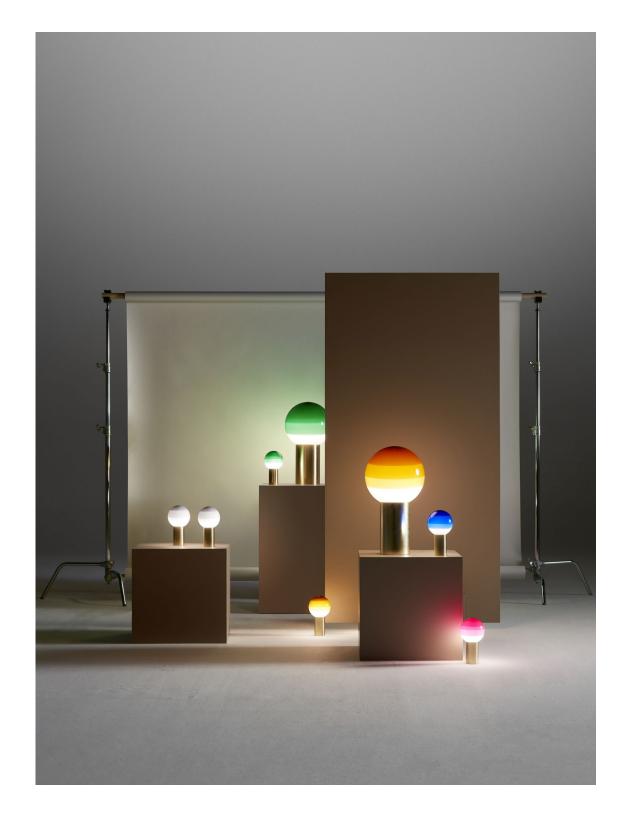

# marset

Dipping light Jordi Canudas marset

Beyond its function as a lamp, the Dipping Light seeks to excite. When it's turned on, its different shades of paint sift the light, creating a magical ambient effect. When it's off, its colored glass sphere is an object charged with beauty, and an

eye-catching design piece for a shelf, bedside, or table. The various layers of paint draw concentric circles and capture the light, moderating its intensity. The paint becomes the shade, colouring and texturizing the light.

## **Dipping Light**

Code Finish A691-013 White - Brushed Brass A691-300 White - Graphite A691-014 Blue - Brushed Brass A691-301 Blue - Graphite A691-015 Green - Brushed Brass A691-302 Green - Graphite Amber - Brushed BrassAmber - Graphite A691-016 A691-303 A691-017 Pink - Brushed Brass A691-304 Pink - Graphite

#### **Dipping Light S**

Code Finish White - Brushed Brass A691-306 A691-307 White - Graphite A691-308 Blue - Brushed Brass A691-309 Blue - Graphite A691-310 Green - Brushed Brass A691-311 Green - Graphite A691-312 Amber - Brushed Brass A691-313 Amber - Graphite A691-314 Pink - Brushed Brass A691-315 Pink - Graphite

### **Dipping Light M**

Code Finish A691-019 White - Brushed Brass A691-318 White - Graphite A691-020 Blue - Brushed Brass A691-319 Blue - Graphite A691-021 Green - Brushed Brass A691-320 Green - Graphite A691-022 Amber - Brushed Brass A691-321 Amber - Graphite A691-023 Pink - Brushed Brass A691-322 Pink - Graphite