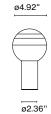

## **Dipping Light**

Code Finish A691-013 White - Brushed Brass A691-300 White - Graphite A691-014 Blue - Brushed Brass A691-301 Blue - Graphite A691-015 Green - Brushed Brass A691-302 Green - Graphite Amber - Brushed BrassAmber - Graphite A691-016 A691-303 A691-017 Pink - Brushed Brass A691-304 Pink - Graphite