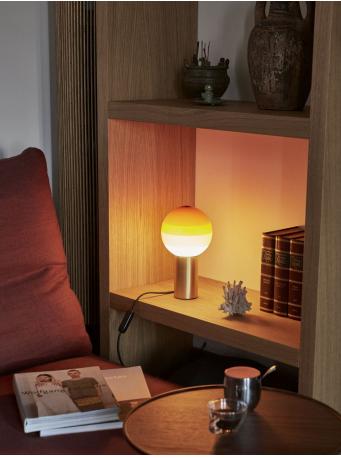

# marset

Dipping light Jordi Canudas marset

Beyond its function as a lamp, the Dipping Light seeks to excite. When it's turned on, its different shades of paint sift the light, creating a magical ambient effect. When it's off, its colored glass sphere is an object charged with beauty, and an

eye-catching design piece for a shelf, bedside, or table. The various layers of paint draw concentric circles and capture the light, moderating its intensity. The paint becomes the shade, colouring and texturizing the light.