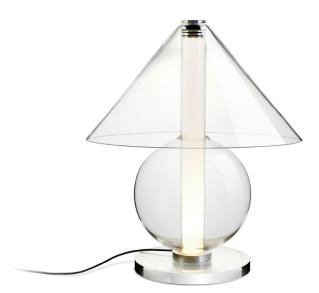

### Fragile Jaume Ramírez

The Fragile lamp is a mix of geometric shapes. A cone and a sphere are arranged to hold a cylinder that emits ambient light from below. In its form, we find remnants of the past; in the material, we find emotion. The glass not only

reveals the light source; it also speaks of purity, lightness and how this design

## Fragile

Dimmable: Yes Integrated dimmer: Yes

Integrated dimmer: Yes Dimming protocols: Progressive dimmer from 0 to 100

Materials Shade: Blown glass Base: Methacrylate

Product details Cable length: 2 m Wire installation: Plug-in Color cord: Black Switch location: In-line