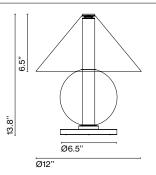

## Fragile

Dimmable: Yes Integrated dimmer: Yes

Integrated dimmer: Yes Dimming protocols: Progressive dimmer from 0 to 100

Materials Shade: Blown glass Base: Methacrylate

Product details Cable length: 2 m Wire installation: Plug-in Color cord: Black Switch location: In-line