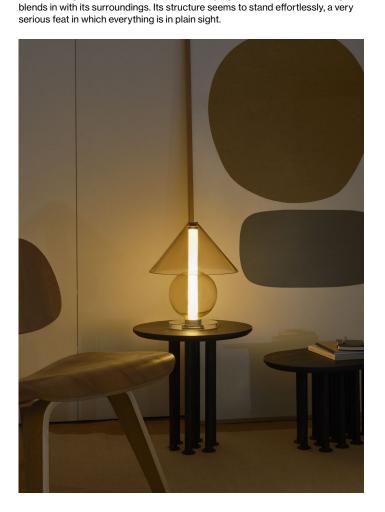

### Fragile Jaume Ramírez

The Fragile lamp is a mix of geometric shapes. A cone and a sphere are arranged to hold a cylinder that emits ambient light from below. In its form, we find remnants of the past; in the material, we find emotion. The glass not only

reveals the light source; it also speaks of purity, lightness and how this design