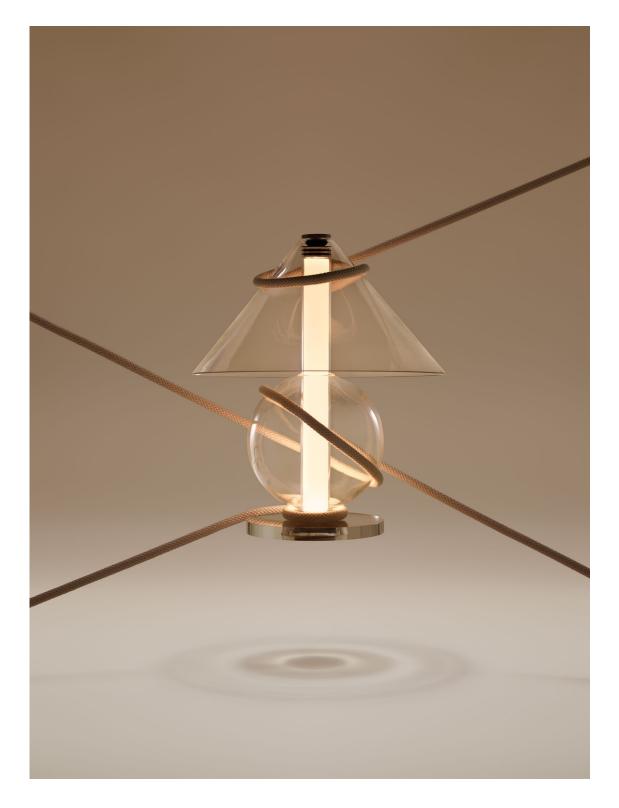

### Fragile Jaume Ramírez

The Fragile lamp is a mix of geometric shapes. A cone and a sphere are arranged to hold a cylinder that emits ambient light from below. In its form, we find remnants of the past; in the material, we find emotion. The glass not only

reveals the light source; it also speaks of purity, lightness and how this design