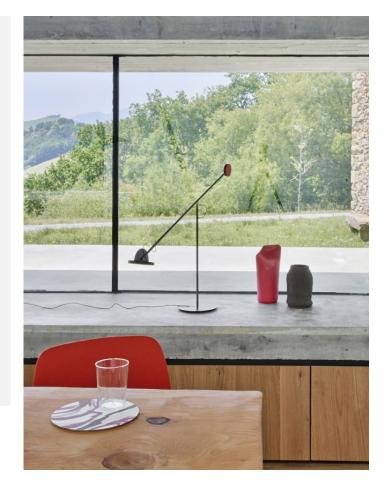

## Copérnica Ramírez y Carrillo

The Copérnica collection consists of desktop and floor lamps that use counterweights of mixed materials and density, such as steel and aluminum, allowing one to move the lamp with great precision and providing a wide range of heights, distances, and

adjustments to suit one's taste. The Copérnica draws minimalist structures in space, as if it were a canvas, and the carefully selected color schemes add soft chromatic touches to the ensemble.