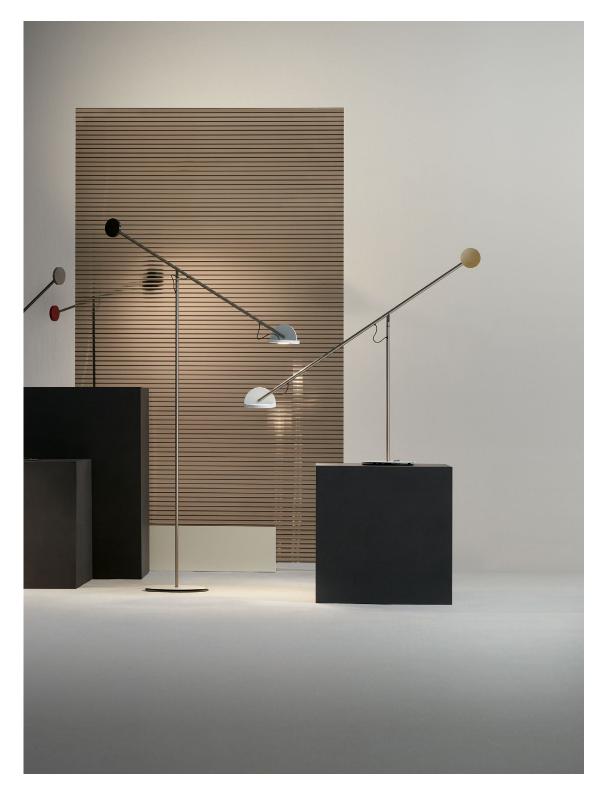

## Copérnica Ramírez y Carrillo

The Copérnica collection consists of desktop and floor lamps that use counterweights of mixed materials and density, such as steel and aluminum, allowing one to move the lamp with great precision and providing a wide range of heights, distances, and

adjustments to suit one's taste. The Copérnica draws minimalist structures in space, as if it were a canvas, and the carefully selected color schemes add soft chromatic touches to the ensemble.