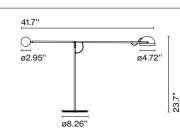

## Copérnica M

Code A686-046 A686-047 A686-048

- Finish Graphite-Golden-Black Graphite-Satin Nickel-Black
- Graphite-Red-Black

Dimmable: Yes Integrated dimmer: Yes Dimming protocols: 3-positions dimmer

Materials Structure: Steel Base: Steel Counterweight: Steel Diffuser: Aluminum