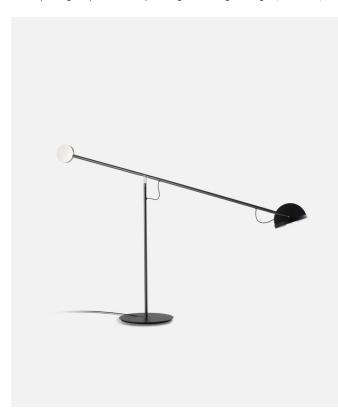

## Copérnica M

Code A686-046 A686-047 A686-048

- Finish Graphite-Golden-Black Graphite-Satin Nickel-Black
- Graphite-Red-Black

Dimmable: Yes Integrated dimmer: Yes Dimming protocols: 3-positions dimmer

Materials Structure: Steel Base: Steel Counterweight: Steel Diffuser: Aluminum