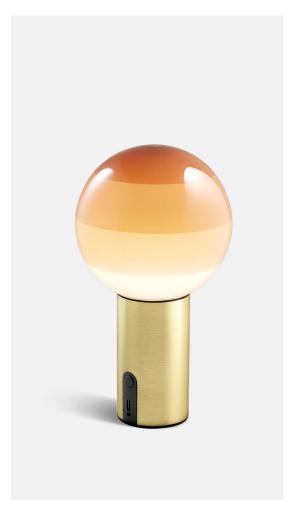

### Watch video

info@marset.com www.marset.com Hand-blown glass lamp in glossy white with different layers of paint. Battery is located inside a cylindrical metal body.

\*3 positions dimmer

**Download** Assembly instructions **Download** Energy label

# Range

The new portable Dipping Light relies on a battery. It has a switch at the base and features a dimmer to set the light output at one of three intensities. Small but important changes to make it completely mobile.