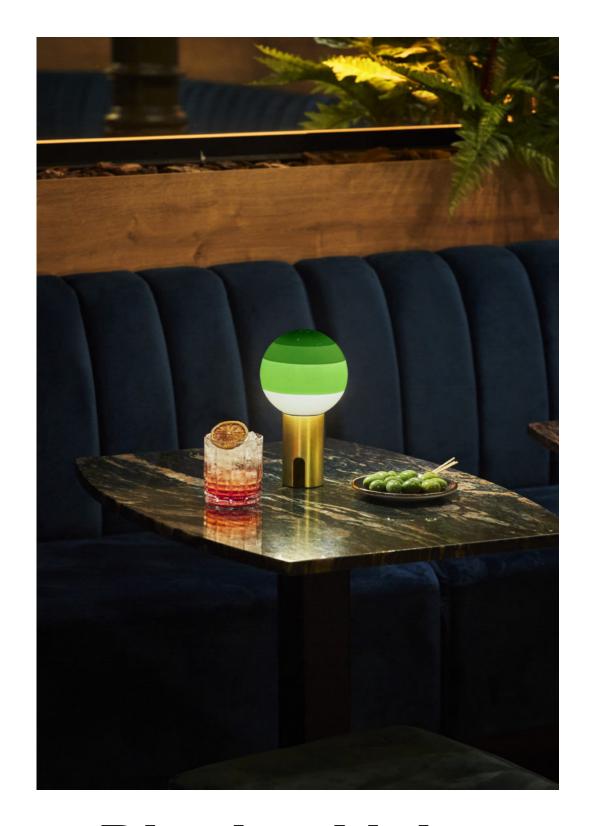

## Shade

White

Blue

GreenAmbar

AmbaiPink

BurgundyChocolateCream

# Range

The new portable Dipping Light relies on a battery. It has a switch at the base and features a dimmer to set the light output at one of three intensities. Small but important changes to make it completely mobile.