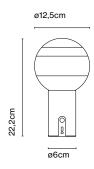

# Dipping Portable

Light source: LED SMD 1A 3,5W 2700K CRI90 216Im Luminaire:

in 5 Vdc 1,5A 123lm

#### Structure

Brushed Brass