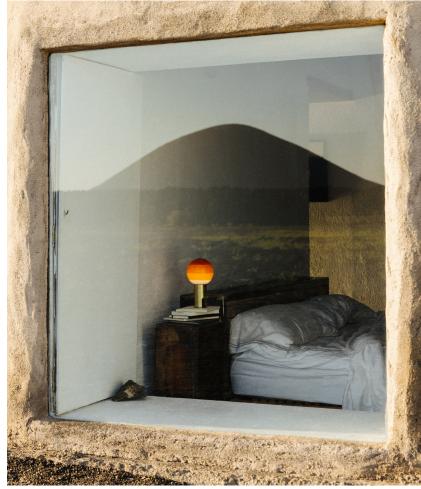

# Range

The new portable Dipping Light relies on a battery. It has a switch at the base and features a dimmer to set the light output at one of three intensities. Small but important changes to make it completely mobile.