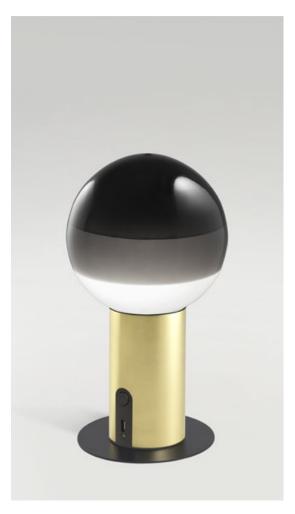

#### Structure

Brushed BrassGraphite

#### Shade

White Blue

Green
Ambar

PinkBlack

## Battery:

5 hours in peak power 10 hours in half power 20 hours in a quarter power

Battery charging time: 10h.

Watch video info@marset.com www.marset.com Hand-blown glass lamp in glossy white with different layers of paint. Battery is located inside a cylindrical metal body.