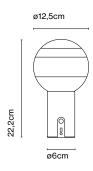

Dipping Light Jordi Canudas

Dipping Light Jordi Canudas marset





### **Dipping Portable**



Disk accessory



Magnet accessory



# Dipping Portable

LED 4,7W WARM WHITE CRI90 Light source - 240lm (included)

#### Structure

Brushed BrassGraphite

#### Shade

White Blue

Green
Ambar

PinkBlack

## Battery:

5 hours in peak power 10 hours in half power 20 hours in a quarter power

Battery charging time: 10h.

Watch video info@marset.com www.marset.com Hand-blown glass lamp in glossy white with different layers of paint. Battery is located inside a cylindrical metal body.



\*3 positions dimmer

**Download** Assembly instructions **Download** Energy label

Download 2D Download 3D

**Download** Photometric data

### Range







The new portable Dipping Light relies on a battery. It has a switch at the base and features a dimmer to set the light output at one of three intensities