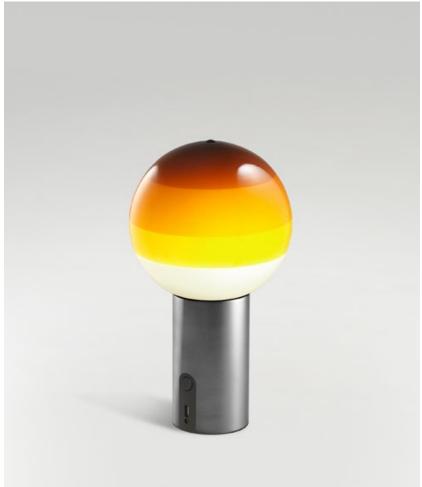

#### Structure

Brushed BrassGraphite

#### Shade

White Blue

Green
Ambar

PinkBlack

## Battery:

5 hours in peak power 10 hours in half power 20 hours in a quarter power

Battery charging time: 10h.

Watch video info@marset.com www.marset.com Hand-blown glass lamp in glossy white with different layers of paint. Battery is located inside a cylindrical metal body.