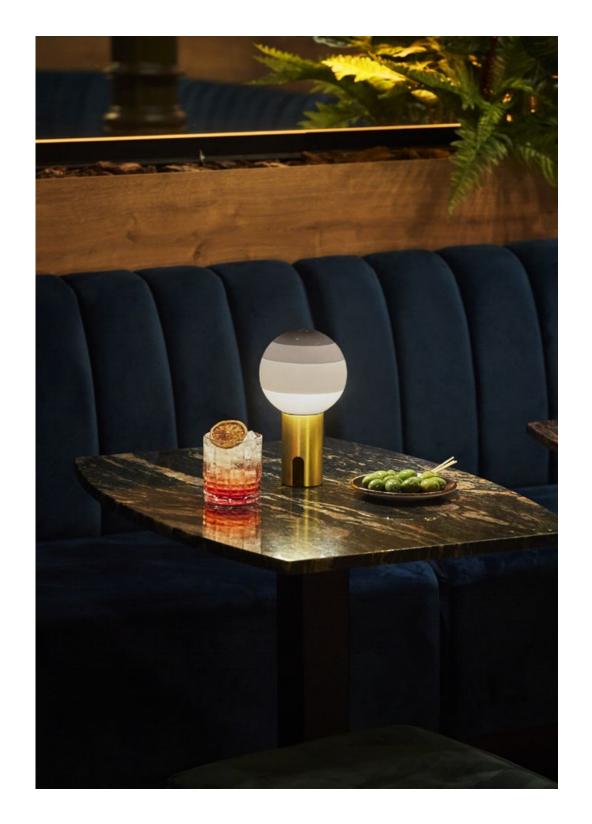

## Battery:

5 hours in peak power 10 hours in half power 20 hours in a quarter power

Battery charging time: 10h.

Watch video info@marset.com www.marset.com Hand-blown glass lamp in glossy white with different layers of paint. Battery is located inside a cylindrical metal body.

### Range

The new portable Dipping Light relies on a battery. It has a switch at the base and features a dimmer to set the light output at one of three intensities. Small but important changes to make it completely mobile.