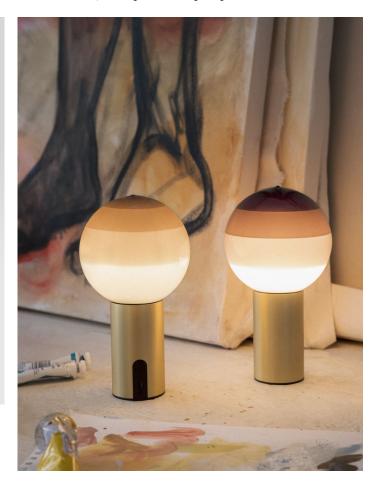

## Dipping light Jordi Canudas

Beyond its function as a lamp, the Dipping Light seeks to excite. When it's turned on, its different shades of paint sift the light, creating a magical ambient effect. When it's off, its colored glass sphere is an object charged with beauty, and an

eye-catching design piece for a shelf, bedside, or table. The various layers of paint draw concentric circles and capture the light, moderating its intensity. The paint becomes the shade, colouring and texturizing the light.

Finish

White - Brushed Brass

Green - Brushed Brass

Amber - Brushed Brass

Cream - Brushed Brass

Burgundy - Brushed Brass

Chocolate - Brushed Brass

Dry locations only