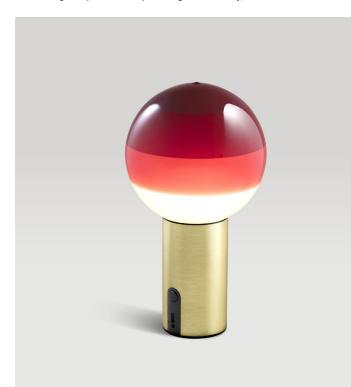

## Dipping light Jordi Canudas

Beyond its function as a lamp, the Dipping Light seeks to excite. When it's turned on, its different shades of paint sift the light, creating a magical ambient effect. When it's off, its colored glass sphere is an object charged with beauty, and an

eye-catching design piece for a shelf, bedside, or table. The various layers of paint draw concentric circles and capture the light, moderating its intensity. The paint becomes the shade, colouring and texturizing the light.

Finish

White - Brushed Brass

Green - Brushed Brass

Amber - Brushed Brass

Cream - Brushed Brass

Burgundy - Brushed Brass

Chocolate - Brushed Brass

Dry locations only