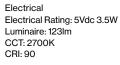

Battery life time: 5 hours in peak power 10 hours in half power 20 hours in a quarter power

Collection

Charging time 10 h Switch location: Body

8.7"

 $\mathbb{H}$