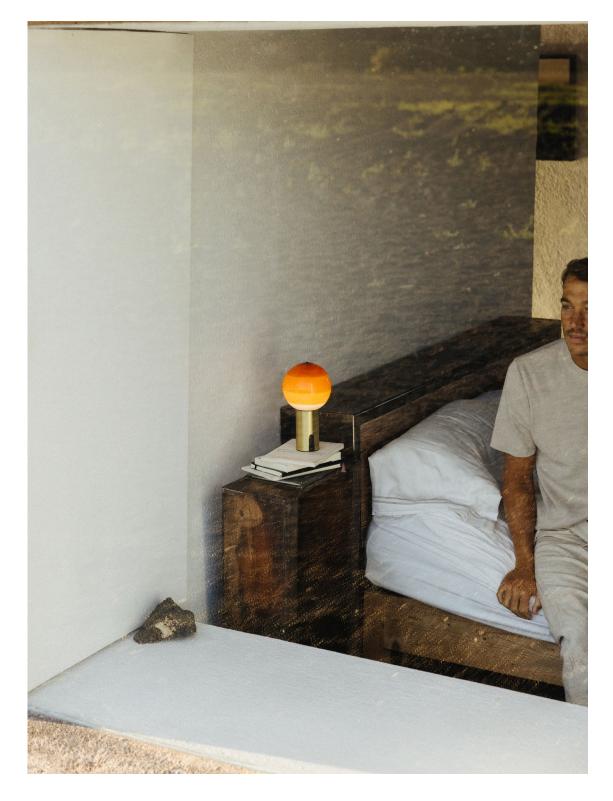

## Dipping light Jordi Canudas

Beyond its function as a lamp, the Dipping Light seeks to excite. When it's turned on, its different shades of paint sift the light, creating a magical ambient effect. When it's off, its colored glass sphere is an object charged with beauty, and an

eye-catching design piece for a shelf, bedside, or table. The various layers of paint draw concentric circles and capture the light, moderating its intensity. The paint becomes the shade, colouring and texturizing the light.