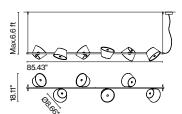

## Tam Tam 6

Product notes: To create a complete fixture, select one (1) Structure and six (6) Shades.

Code Structure Finish

A633-181 39

Black semi-matt (RAL 9011)

Shades

Dimmable: Based on specified lamping

Integrated dimmer: No

Dimming protocols: Based on specified lamping

Supply voltage: 120V

Materials Shade: Aluminum

Diffuser: Opalescent methacrylate

Dry locations only

Socket: 6x E26 Suggested lamping: LED TYPE A, 11W max Lamping not included