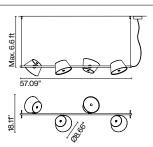

## Tam Tam 6

Product notes: To create a complete fixture, select one (1) Structure and six (6) Shades.

Code Structure Finish

A633-181 39

Black semi-matt (RAL 9011)

Shades

Dimmable: Based on specified lamping

Integrated dimmer: No

Dimming protocols: Based on specified lamping

Supply voltage: 120V

Materials Shade: Aluminum

Diffuser: Opalescent methacrylate

Dry locations only

Socket: 6x E26 Suggested lamping: LED TYPE A, 11W max Lamping not included