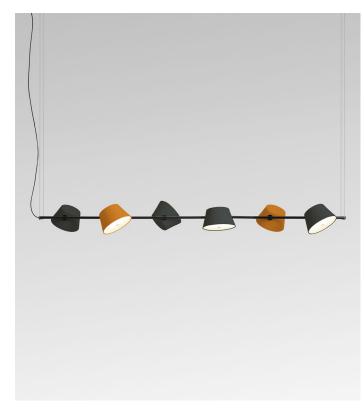

## Tam Tam 6

Product notes: To create a complete fixture, select one (1) Structure and six (6) Shades.

Code Structure Finish

A633-181 39

Black semi-matt (RAL 9011)

Shades

Dimmable: Based on specified lamping

Integrated dimmer: No

Dimming protocols: Based on specified lamping

Supply voltage: 120V

Materials Shade: Aluminum

Diffuser: Opalescent methacrylate

Dry locations only

Socket: 6x E26 Suggested lamping: LED TYPE A, 11W max Lamping not included