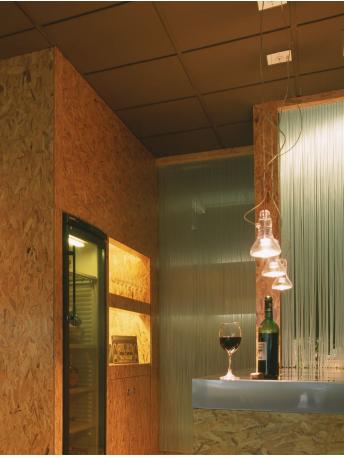

## marset

Atlas Joan Gaspar marset

Since its beginnings, Atlas has consisted of a transparent polycarbonate design that envelops the bulb and has the interior structure of a spotlight.

A transparent suit that conveys lightness and enables it to blend in with its surroundings.