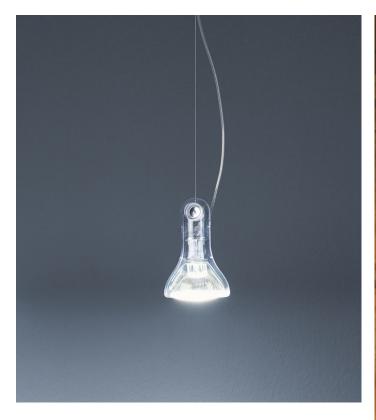

## marset

Atlas Joan Gaspar marset

Since its beginnings, Atlas has consisted of a transparent polycarbonate design that envelops the bulb and has the interior structure of a spotlight.

A transparent suit that conveys lightness and enables it to blend in with its surroundings.

## Atlas

Code Finish
A34-019 O Transclucent

Dimmable: Based on specified lamping

Integrated dimmer: No

Dimming protocols: Based on specified lamping

Materials Shade: Polycarbonate Canopy: White polyamide

Dry locations only