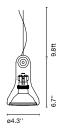

## Atlas

Code Finish
A34-019 O Transclucent

Dimmable: Based on specified lamping

Integrated dimmer: No

Dimming protocols: Based on specified lamping

Materials Shade: Polycarbonate Canopy: White polyamide

Dry locations only

Socket: E26 Suggested lamping: LED PAR30S, 13W max Lamping not included

▲ WARNING. California Proposition 65 Warning for California Consumers. This product can expose you to chemicals including wood dust and lead which are known to the State of California to cause cancer or birth defects or other reproductive harm. For more information go to www.P65Warnings.ca.gov