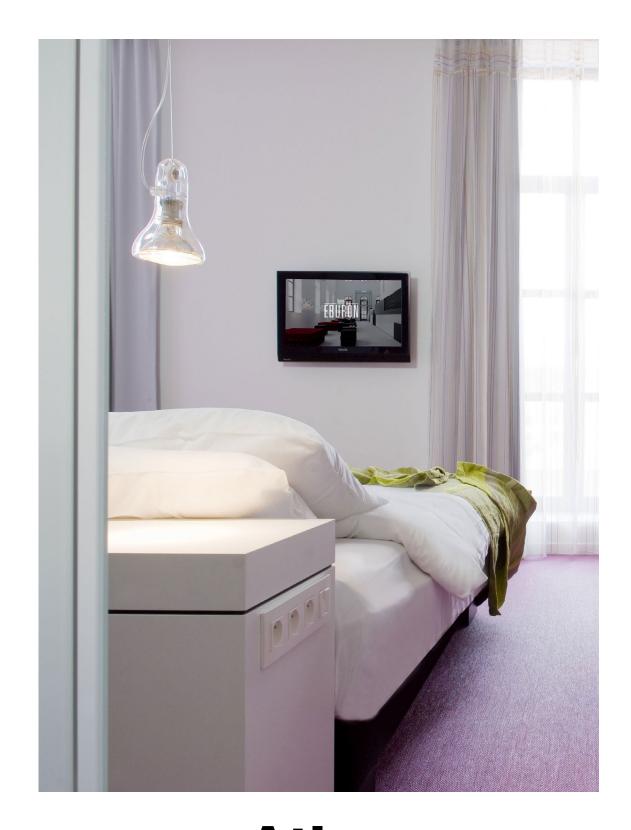

## marset

Atlas Joan Gaspar marset

Since its beginnings, Atlas has consisted of a transparent polycarbonate design that envelops the bulb and has the interior structure of a spotlight.

A transparent suit that conveys lightness and enables it to blend in with its surroundings.