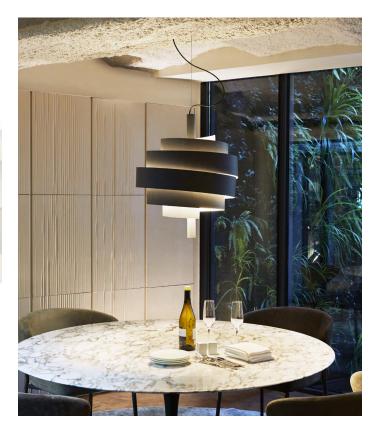

White
Green
Pink
Graphite

Dry locations only

How does one design a light that translates the playfulness of an endlessly spiraling ribbon? The Piola collection is about imitating this fluidity of infinite movement, in search of a balance between the diffusion of light and the creation of shadows.

Piola

LED SMD 11.7W 700mA

Black electrical cord

info@marset.com

2700K 2040Im (included)