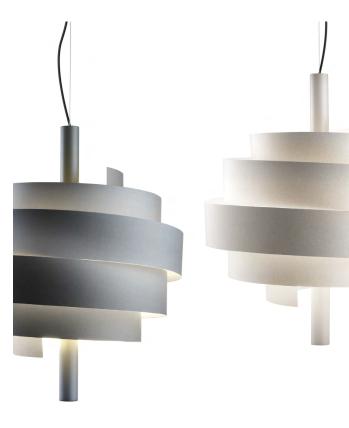

## marset

Piola

Laminated band made of PVC and polyester which resolves around a central metallic column lacquered in the same color of the band. Inner structure in polycarbonate to hold the band to the axis

White
Green
Pink
Graphite

Dry locations only

How does one design a light that translates the playfulness of an endlessly spiraling ribbon? The Piola collection is about imitating this fluidity of infinite movement, in search of a balance between the diffusion of light and the creation of shadows.