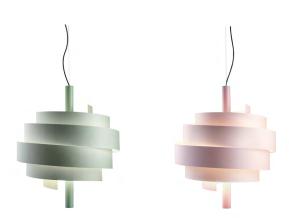

## marset

Piola

Laminated band made of PVC and polyester which resolves around a central metallic column lacquered in the same color of the band. Inner structure in polycarbonate to hold the band to the axis

White
Green
Pink
Graphite

Dry locations only

How does one design a light that translates the playfulness of an endlessly spiraling ribbon? The Piola collection is about imitating this fluidity of infinite movement, in search of a balance between the diffusion of light and the creation of shadows.