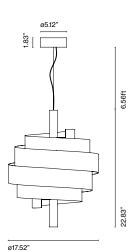

## marset

Piola

Laminated band made of PVC and polyester which resolves around a central metallic column lacquered in the same color of the band. Inner structure in polycarbonate to hold the band to the axis

Piola

LED SMD 11.7W 700mA

Black electrical cord

info@marset.com

2700K 2040Im (included)