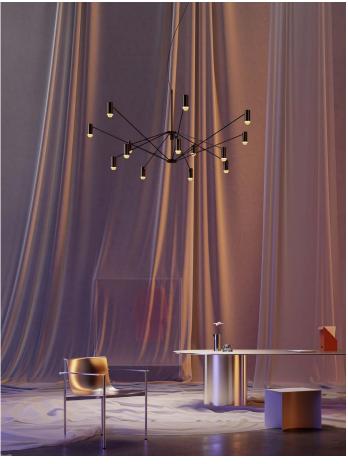

## marset

THE W PerezOchando marset

Unfold the light or fold it. The latest from PerezOchando is a flexible, largeformat lamp designed to adapt to the different lighting requirements in large spaces. A large black vertical structure is the main shaft from which a number of rods emerge; some can be moved upwards to expand the light and others downwards to focus it. The rods all have a suspended spotlight that projects the light downwards or in a large, sharp beam.