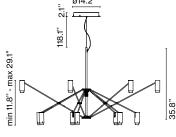

Dry locations only

LED included

Electrical Electrical Rating: 120-277VAC 50-60Hz 103W Luminaire: 6405lm CCT: 2700K CRI: 90

min ø47.2" - max ø78.7

▲ WARNING. California Proposition 65 Warning for California Consumers. This product can expose you to chemicals including wood dust and lead which are known to the State of California to cause cancer or birth defects or other reproductive harm. For more information go to www.P65Warnings.ca.gov