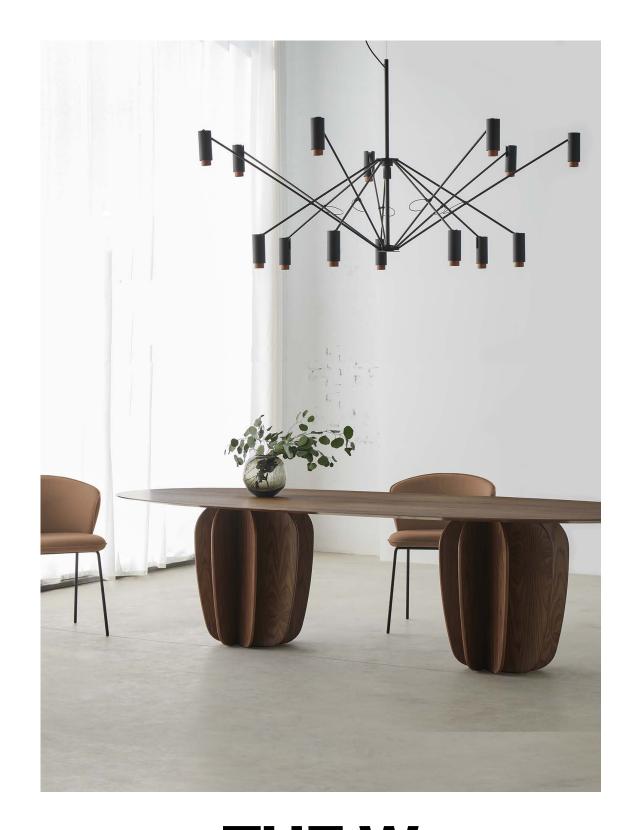

## marset

THE W PerezOchando marset

Unfold the light or fold it. The latest from PerezOchando is a flexible, largeformat lamp designed to adapt to the different lighting requirements in large spaces. A large black vertical structure is the main shaft from which a number of rods emerge; some can be moved upwards to expand the light and others downwards to focus it. The rods all have a suspended spotlight that projects the light downwards or in a large, sharp beam.