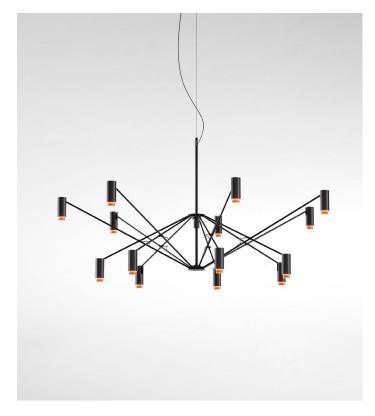

## marset

THE W PerezOchando marset

Unfold the light or fold it. The latest from PerezOchando is a flexible, largeformat lamp designed to adapt to the different lighting requirements in large spaces. A large black vertical structure is the main shaft from which a number of rods emerge; some can be moved upwards to expand the light and others downwards to focus it. The rods all have a suspended spotlight that projects the light downwards or in a large, sharp beam.