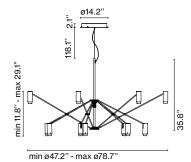

## THE W

Code A705-011-3937-27K A705-011-3941-27K A705-011-3949-27K Finish Ivory (RAL 1015) Terracotta (RAL 8023) Gold (Ral 1036)

Dimmable: Yes Integrated dimmer: No Dimming protocols: 0-10V

Materials Diffuser: Aluminum Structure: Aluminum, Polycarbonate