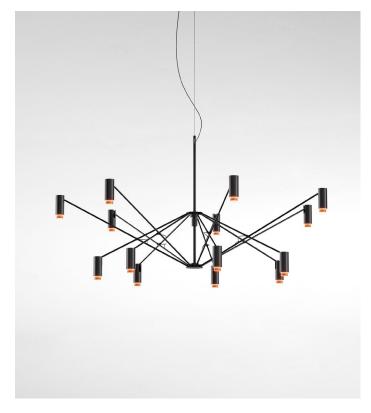

## marset

THE W PerezOchando marset

Unfold the light or fold it. The latest from PerezOchando is a flexible, largeformat lamp designed to adapt to the different lighting requirements in large spaces. A large black vertical structure is the main shaft from which a number of rods emerge; some can be moved upwards to expand the light and others downwards to focus it. The rods all have a suspended spotlight that projects the light downwards or in a large, sharp beam.