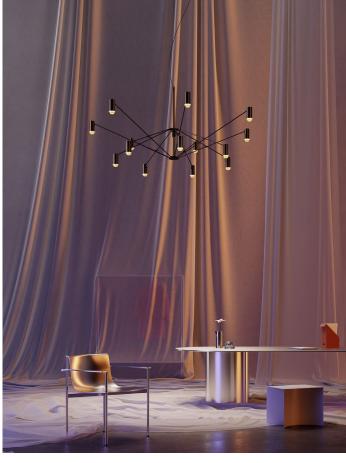

## marset

THE W PerezOchando marset

Unfold the light or fold it. The latest from PerezOchando is a flexible, largeformat lamp designed to adapt to the different lighting requirements in large spaces. A large black vertical structure is the main shaft from which a number of rods emerge; some can be moved upwards to expand the light and others downwards to focus it. The rods all have a suspended spotlight that projects the light downwards or in a large, sharp beam.