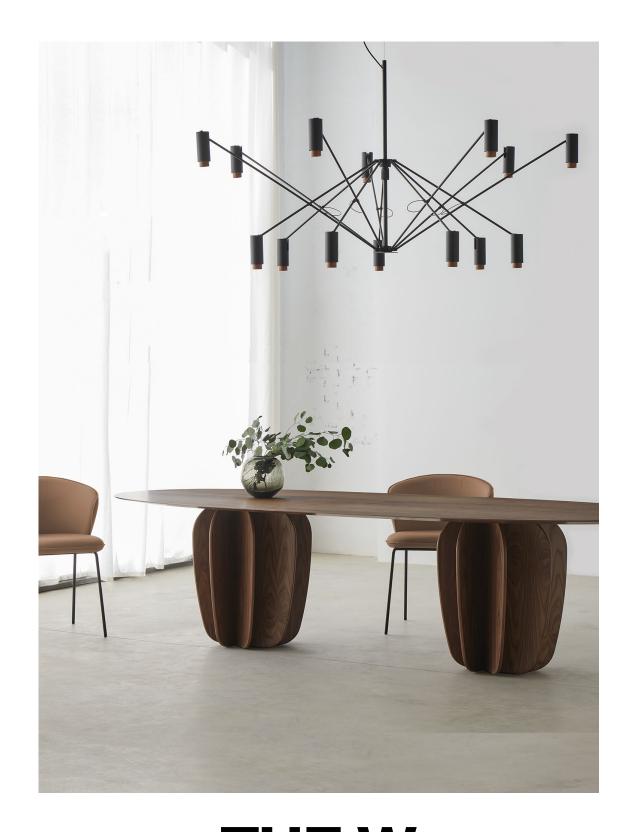

## marset

THE W PerezOchando marset

Unfold the light or fold it. The latest from PerezOchando is a flexible, largeformat lamp designed to adapt to the different lighting requirements in large spaces. A large black vertical structure is the main shaft from which a number of rods emerge; some can be moved upwards to expand the light and others downwards to focus it. The rods all have a suspended spotlight that projects the light downwards or in a large, sharp beam.