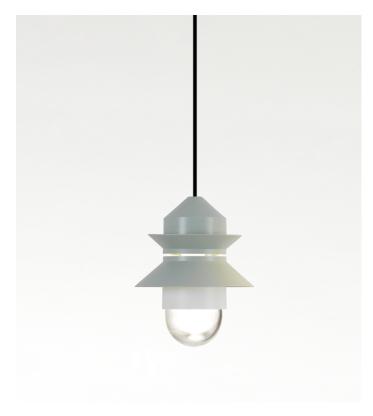

## Santorini Indoor

Code Finish

A654-054 Light green (PANTONE 5517U) A654-055

Sand (RAL 1001)

Dimmable: Based on specified lamping Integrated dimmer: No

Dimming protocols: Based on specified lamping Supply Voltage: 120V

Materials

Structure: Polycarbonate Shade: Blown pressed glass

Dry locations only

ւ(Մ) us

Socket: E26

Suggested lamping: LED TYPE A19, 8W max

Lamping not included

▲ WARNING. California Proposition 65 Warning for California Consumers. This product can expose you to chemicals including wood dust and lead which are known to the State of California to cause cancer or birth defects or other reproductive harm. For more information go to www.P65Warnings.ca.gov