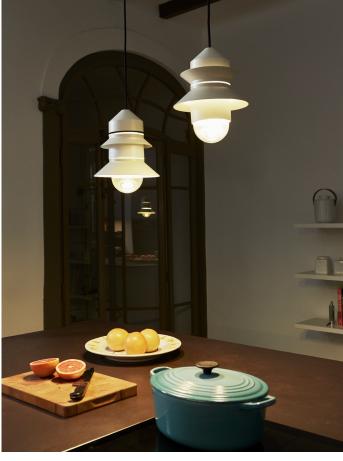

## Santorini Sputnik Studio

Santorini Sputnik Studio marset

Inspired by the lanterns found on fishing boats, this collection of outdoor customizable lamps allows you to create multiple compositions. Users can choose

how many shades to place on the diffuser, along with their order, position and direction. This interplay of combinations yields a rich array of direct or reflected light.