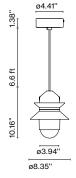

Materials

Structure: Polycarbonate Shade: Blown pressed glass

Dry locations only

ւ(Մ) us

Socket: E26

Suggested lamping: LED TYPE A19, 8W max

Lamping not included

▲ WARNING. California Proposition 65 Warning for California Consumers. This product can expose you to chemicals including wood dust and lead which are known to the State of California to cause cancer or birth defects or other reproductive harm. For more information go to www.P65Warnings.ca.gov