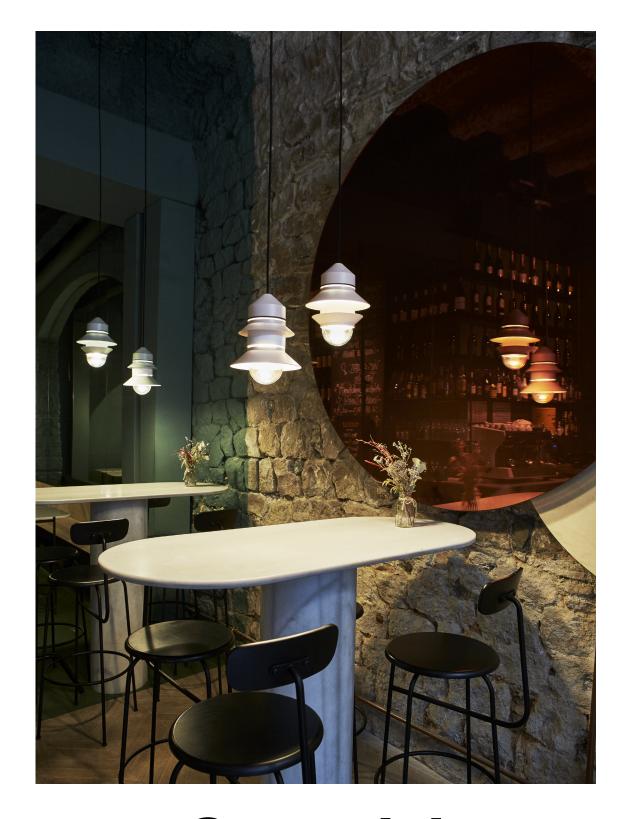

## Santorini Sputnik Studio

Santorini Sputnik Studio marset

Inspired by the lanterns found on fishing boats, this collection of outdoor customizable lamps allows you to create multiple compositions. Users can choose

how many shades to place on the diffuser, along with their order, position and direction. This interplay of combinations yields a rich array of direct or reflected light.

## Santorini Indoor

Code Finish

A654-054 Light green (PANTONE 5517U) A654-055

Sand (RAL 1001)

Dimmable: Based on specified lamping Integrated dimmer: No

Dimming protocols: Based on specified lamping Supply Voltage: 120V