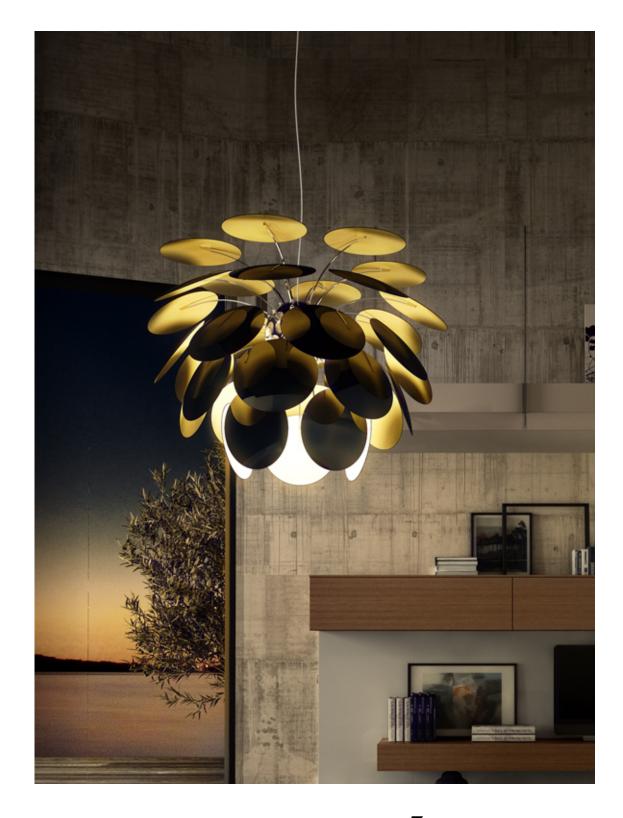

# Discocó Christophe Mathieu

Discocó Christophe Mathieu marset

Exuberant, even when switched off, the richness of the light emitted by this lamp provides direct downward illumination as well as a dramatic surrounding interplay of light and shadow. Its detailed study of indirect light adds nuance

and also depth. Further reflections dance off the chrome-covered sphere at the core, to which the discs are attached.