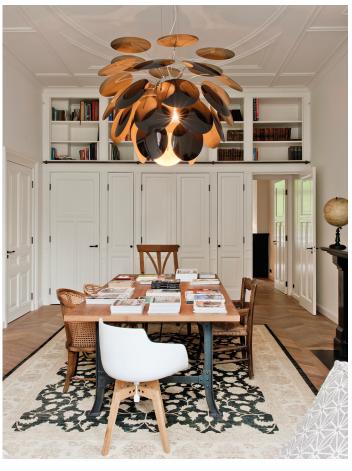

# Discocó Christophe Mathieu

Discocó Christophe Mathieu marset

Exuberant, even when switched off, the richness of the light emitted by this lamp provides direct downward illumination as well as a dramatic surrounding interplay of light and shadow. Its detailed study of indirect light adds nuance

and also depth. Further reflections dance off the chrome-covered sphere at the core, to which the discs are attached.