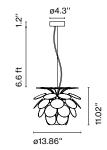

# Discocó 88

 Code
 Finish

 A620-006
 White (RAL 9003)

 A620-133
 Matte Grey (RAL 7037)

 A620-134
 Matte Beige (RAL 1001)

 A620-085
 Black - Gold (RAL 9004 - Gold)

Dimmable: Based on specified lamping Integrated dimmer: No Dimming protocols: Based on specified lamping Supply voltage: 120V

Materials Discs: ABS

Sphere: Chromed metal

Canopy: Metal

Dry locations only

Socket: E26 Suggested Lamping: LED TYPE A, 11W max Lamping not included

Socket: 3x E26 Suggested lamping: LED TYPE A, 11W max Lamping not included