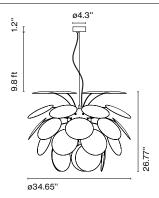

#### Discocó 53

 Code
 Finish

 A620-005
 White (RAL 9003)

 A620-129
 Matte Grey (RAL 7037)

 A620-130
 Matte Beige (RAL 1001)

 A620-084
 Black - Gold (RAL 9004 - Gold)

Dimmable: Based on specified lamping

Integrated dimmer: No

Dimming protocols: Based on specified lamping

Supply voltage: 120V

Materials

Discs: ABS

Sphere: Chromed metal

Canopy: Metal

Dry locations only