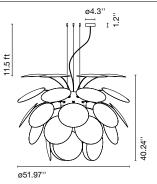

# Discocó 88

 Code
 Finish

 A620-006
 White (RAL 9003)

 A620-133
 Matte Grey (RAL 7037)

 A620-134
 Matte Beige (RAL 1001)

 A620-085
 Black - Gold (RAL 9004 - Gold)

Dimmable: Based on specified lamping Integrated dimmer: No Dimming protocols: Based on specified lamping Supply voltage: 120V

Materials Discs: ABS

Sphere: Chromed metal

Canopy: Metal

Dry locations only

Socket: E26 Suggested Lamping: LED TYPE A, 11W max Lamping not included

Socket: 3x E26 Suggested lamping: LED TYPE A, 11W max Lamping not included