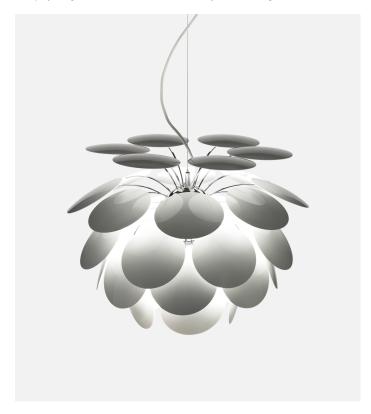

# Discocó Christophe Mathieu

Discocó Christophe Mathieu marset

Exuberant, even when switched off, the richness of the light emitted by this lamp provides direct downward illumination as well as a dramatic surrounding interplay of light and shadow. Its detailed study of indirect light adds nuance

and also depth. Further reflections dance off the chrome-covered sphere at the core, to which the discs are attached.