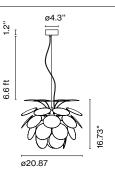

#### Discocó 132

Code A620-047 A620-135 A620-136

A620-086

Finish White (RAL 9003)

Matte Grey (RAL 7037)
Matte Beige (RAL 1001)
Black - Gold (RAL 9004 - Gold)

Dimmable: Based on specified lamping

Integrated dimmer: No

Dimming protocols: Based on specified lamping

Supply voltage: 120V

Materials Discs: ABS Sphere: Chromed metal Canopy: Metal

Dry locations only

Socket: 6x E26 Suggested lamping: LED TYPE A, 11W max Lamping not included