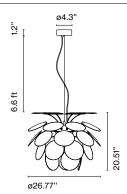

## Discocó 35

Code A620-055 A620-127 A620-128 A620-083

Finish White (RAL 9003)

- Matte Grey (RAL 7037)
   Matte Beige (RAL 1001)
- Black Gold (RAL 9004 Gold)

Dimmable: Based on specified lamping Integrated dimmer: No Dimming protocols: Based on specified lamping Supply voltage: 120V

Materials Discs: ABS Sphere: Chromed metal Canopy: Metal

Dry locations only

Socket: E12 Suggested Lamping: LED TYPE G16.5, 5W max Lamping not included

Discocó Christophe Mathieu marset