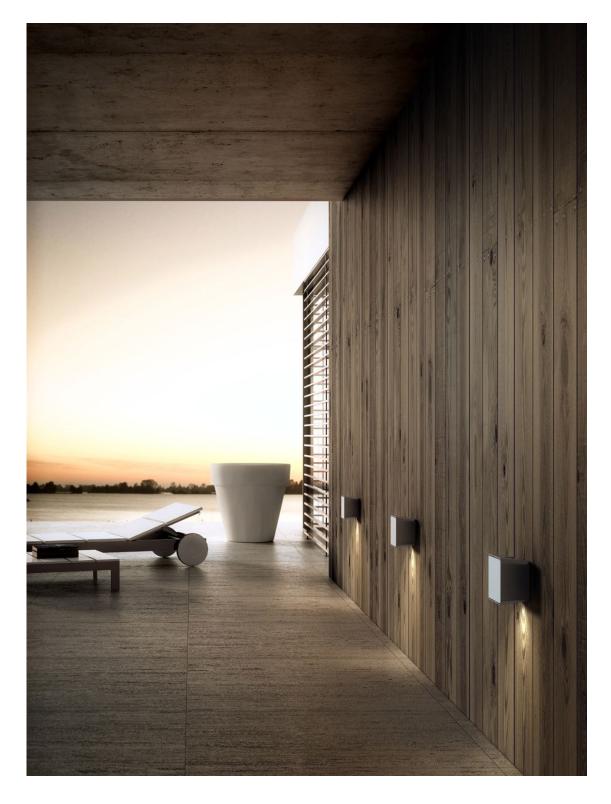

## Lab Francesc Rifé

These new designs bring a bit of texture and formal simplicity to outdoor spaces. With this wall lamp version, an aluminium structure surrounding the fixture creates an interior space where light and materials interact. The beauty of this collection lies

in how the light interacts with the different materials. The Lab collection continues to conceal the point of light, but its illumination – in every version, including the original – will be more powerful, with a greater presence.