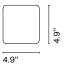

#### Lab 2 2020

Code A646-191 Finish Graphite grey (RAL 7024)

Dimmable: No

Materials Structure: Injected aluminum Lids: Metal, wood (see next page)

#### Lid

Code A646-005 A646-022 A646-023 A646-007 Finish White (RAL 7024-9003) Brown (RAL 7024-8019) Rust brown Dark iroko

Materials Structure: Injected aluminum Lids: Metal, wood