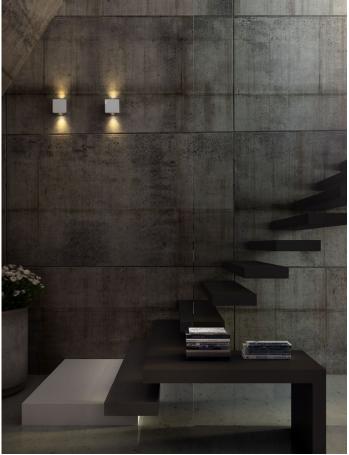

## Lab Francesc Rifé

These new designs bring a bit of texture and formal simplicity to outdoor spaces. With this wall lamp version, an aluminium structure surrounding the fixture creates an interior space where light and materials interact. The beauty of this collection lies

in how the light interacts with the different materials. The Lab collection continues to conceal the point of light, but its illumination – in every version, including the original – will be more powerful, with a greater presence.