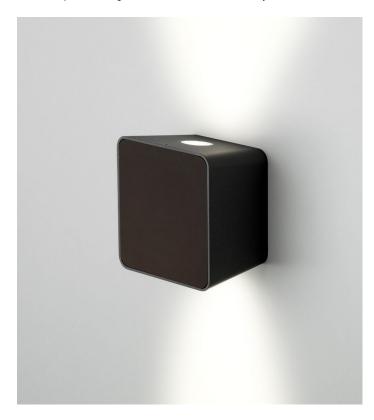

#### Lab 2 2020

Code A646-191 Finish Graphite grey (RAL 7024)

Dimmable: No

Materials Structure: Injected aluminum Lids: Metal, wood (see next page)

#### Lid

Code A646-005 A646-022 A646-023 A646-007 Finish White (RAL 7024-9003) Brown (RAL 7024-8019) Rust brown Dark iroko

Materials Structure: Injected aluminum Lids: Metal, wood