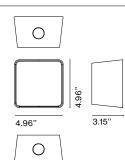

#### Lab 2 2020

Code A646-191 Finish Graphite grey (RAL 7024)

Dimmable: No

Materials Structure: Injected aluminum Lids: Metal, wood (see next page)

#### Lid

Code A646-005 A646-022 A646-023 A646-007 Finish White (RAL 7024-9003) Brown (RAL 7024-8019) Rust brown Dark iroko

Materials Structure: Injected aluminum Lids: Metal, wood