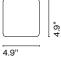

#### Lab 2 2020

Code A646-191 Finish Graphite grey (RAL 7024)

Dimmable: No

Materials Structure: Injected aluminum Lids: Metal, wood (see next page)

#### Lid

Code A646-005 A646-022 A646-023 A646-007 Finish White (RAL 7024-9003) Brown (RAL 7024-8019) Rust brown Dark iroko

Materials Structure: Injected aluminum Lids: Metal, wood