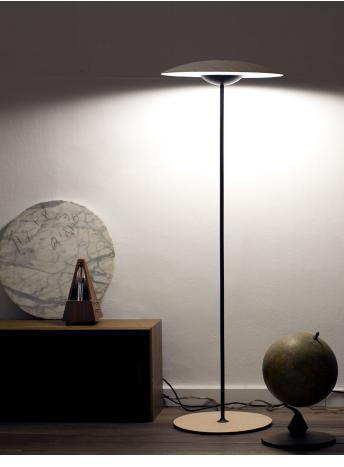

## LED-Ginger Joan Gaspar

LED-Ginger Joan Gaspar marset

The LED-Ginger collection is notable for its great simplicity of form, its lightweight appearance and reflected direct light. A design for any type of project. Available in two very different materials, wood or metal, it provides a warm glow with no glare,

illuminating just the areas that need it. With these two highly diverse materials –wood and metal– the LED-Ginger turns into a versatile collection, rounding out the circle and offering a lamp for every lighting and decorating need.