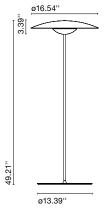

## LED-Ginger P

Code Finish
A662-041 Oak-White
A662-042 Wenge-White

Integrated dimmer: Yes Dimmer Type: 3-step dimmer

Materials
Diffuser and base: Pressed wood or brushed aluminum
Dissipater: Aluminum
Stem: Aluminum

Product details Cable length: 6.6 ft Wire installation: Plug-in Cord color: Black Switch location: In-line

Dry locations only

▲ WARNING. California Proposition 65 Warning for California Consumers. This product can expose you to chemicals including wood dust and lead which are known to the State of California to cause cancer or birth defects or other reproductive harm. For more information go to www.P65Warnings.ca.gov

marsetusa@marset.com www.marset.com

Download

Photometric data file (LDT or IES) 2D, 3D, Photometric Data Assembly instructions Electrical Electrical Rating: 90-264VAC 21W Luminaire: 698Im CCT: 2700K CRI: 90