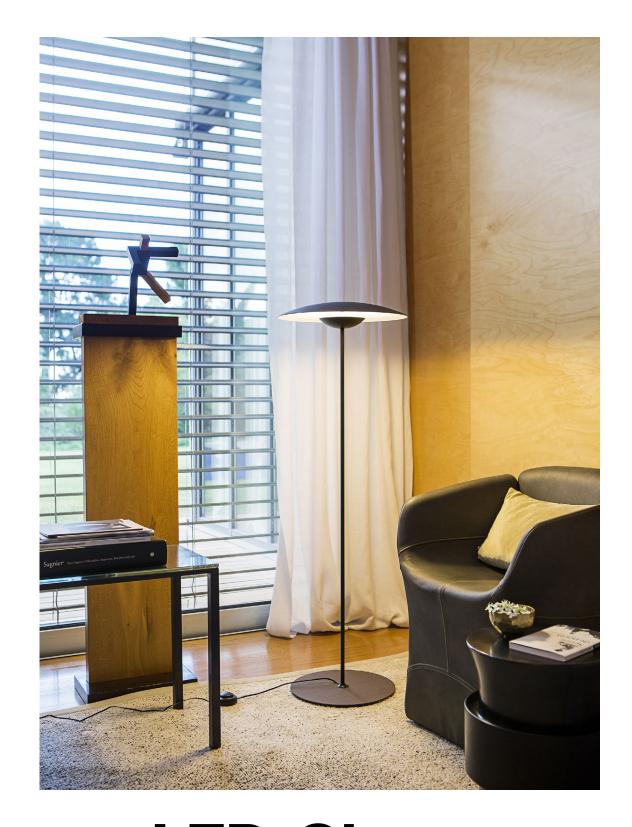

## LED-Ginger Joan Gaspar

LED-Ginger Joan Gaspar marset

The LED-Ginger collection is notable for its great simplicity of form, its lightweight appearance and reflected direct light. A design for any type of project. Available in two very different materials, wood or metal, it provides a warm glow with no glare,

illuminating just the areas that need it. With these two highly diverse materials –wood and metal– the LED-Ginger turns into a versatile collection, rounding out the circle and offering a lamp for every lighting and decorating need.