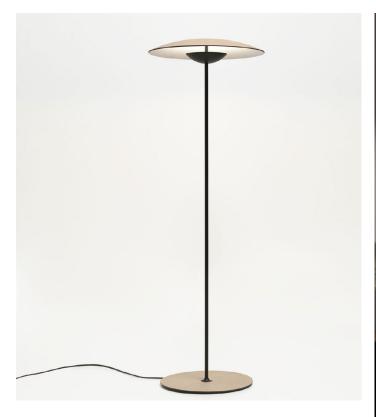

## LED-Ginger P

Code Finish
A662-041 Oak-White
A662-042 Wenge-White

Integrated dimmer: Yes Dimmer Type: 3-step dimmer

Materials
Diffuser and base: Pressed wood or brushed aluminum
Dissipater: Aluminum
Stem: Aluminum

Product details Cable length: 6.6 ft Wire installation: Plug-in Cord color: Black Switch location: In-line

Dry locations only

▲ WARNING. California Proposition 65 Warning for California Consumers. This product can expose you to chemicals including wood dust and lead which are known to the State of California to cause cancer or birth defects or other reproductive harm. For more information go to www.P65Warnings.ca.gov