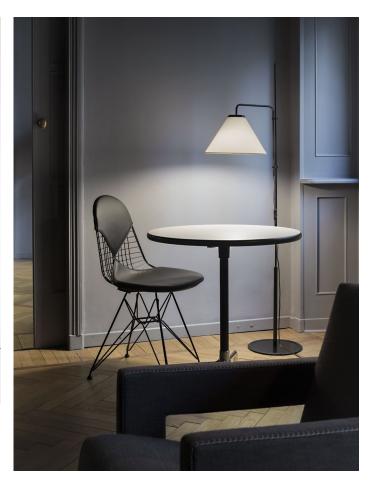

## Funiculí Lluís Porqueras

FuniculÍ is a revamped edition of a lamp originally designed in 1979. Lluis Porqueras always sought an absolute simplicity in his designs, stripping everything superfluous to leave only the essence of the simple, useful object.

Using the same double-clip mechanism of the original, this scaled-down model allows easy height adjustment and 360 degree shade rotation to fit the needs of any room or user.