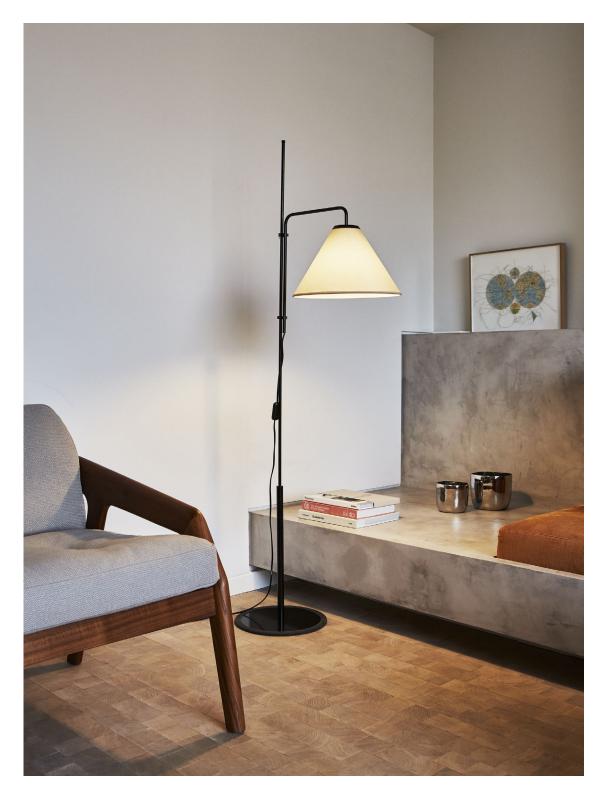

## Funiculí Lluís Porqueras

FuniculÍ is a revamped edition of a lamp originally designed in 1979. Lluis Porqueras always sought an absolute simplicity in his designs, stripping everything superfluous to leave only the essence of the simple, useful object.

Using the same double-clip mechanism of the original, this scaled-down model allows easy height adjustment and 360 degree shade rotation to fit the needs of any room or user.

## Funiculí Fabric

Code A641-413 A641-414 Finish

Black - White Black - Sand

Dimmable: Based on specified lamping Integrated dimmer: No Dimming protocols: Based on specified lamping

Materials Base: Iron wapped with black rubber Stem: Iron Shade: White or sand polyester shade, made of a PVC-PET laminated film