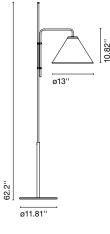

## Funiculí Fabric

Code A641-413 A641-414 Finish

Black - White Black - Sand

Dimmable: Based on specified lamping Integrated dimmer: No Dimming protocols: Based on specified lamping

Materials Base: Iron wapped with black rubber Stem: Iron Shade: White or sand polyester shade, made of a PVC-PET laminated film

Product details Cable length: 6.6 ft Wire installation: Plug-in Cord color: Black Switch location: In-line

Dry locations only

▲ WARNING. California Proposition 65 Warning for California Consumers. This product can expose you to chemicals including wood dust and lead which are known to the State of California to cause cancer or birth defects or other reproductive harm. For more information go to www.P65Warnings.ca.gov