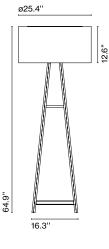

## Cala P165

Code A645-020 Finish

Oak - Pearl White

Dimmable: Based on specified lamping Integrated dimmer: No Dimming protocols: Based on specified lamping

Materials Shade: White polyester PET, textilene Diffuser: Methacrylate Structure: Varnished oak

Product Details Cable length: 6.6 ft Wire installation: Plug-in Cord color: Black Switch location: In-line

Dry locations only

Lamping not included

▲ WARNING. California Proposition 65 Warning for California Consumers. This product can expose you to chemicals including wood dust and lead which are known to the State of California to cause cancer or birth defects or other reproductive harm. For more information go to www.P65Warnings.ca.gov