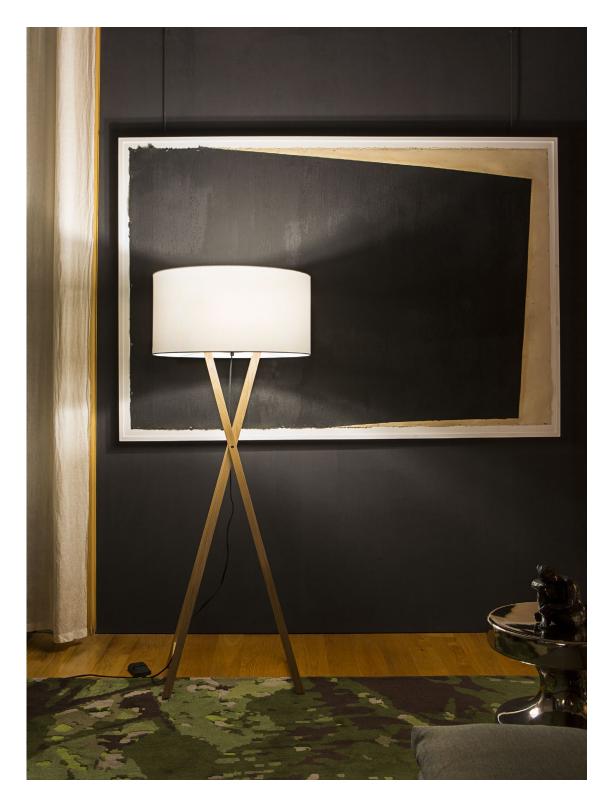

## Cala Joan Gaspar

The beauty exuded by the Cala stems from its simple, synthetic and essential form: a shade that embraces the light without containing it, letting it escape to yield very warm lighting.

With a structure made of oak or black lacquered metal, the Cala is an iconic Marset

design defined by that most valuable of pairings: form and function.

## Cala P165

Code A645-020 Finish

Oak - Pearl White

Dimmable: Based on specified lamping Integrated dimmer: No Dimming protocols: Based on specified lamping

Materials Shade: White polyester PET, textilene Diffuser: Methacrylate Structure: Varnished oak