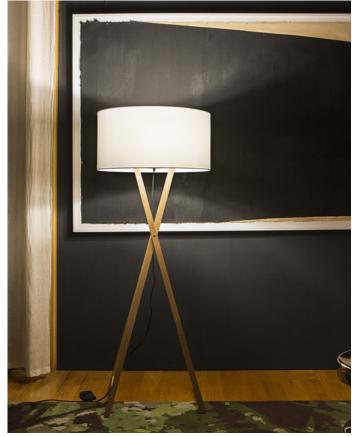

## Cala P165

Black fabric electrical cord

Varnished oak structure. White polyester shade, made of a PVC-PET laminated film. Methacrylate diffuser in lower part of the shade. In the smallest version, there is also a methacrylate diffuser in upper part of the shade.