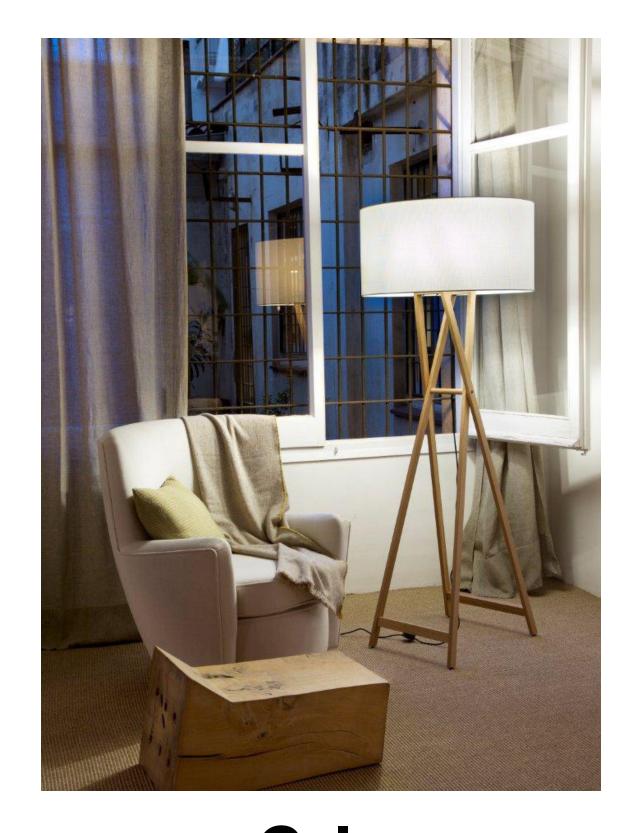

## Cala Joan Gaspar

Cala Joan Gaspar marset

 $\overline{\mathbb{H}}$ 

info@marset.com www.marset.com

Everybody likes a warm, comfortable light. This is exactly what the Cala lamp achieves by means of the combination of its light but resistant structure in oak wood, inspired by the classic artist's easel, and its pearl-white polyester shade.