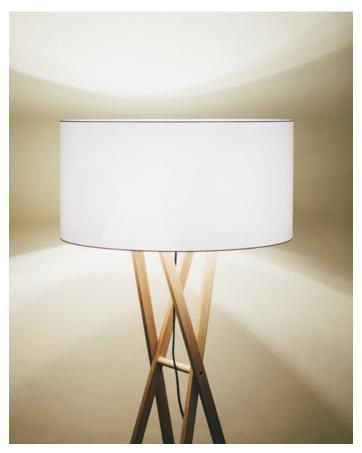

## Cala P165

Black fabric electrical cord

Varnished oak structure. White polyester shade, made of a PVC-PET laminated film. Methacrylate diffuser in lower part of the shade. In the smallest version, there is also a methacrylate diffuser in upper part of the shade.