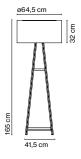

Structure

Oak

Shade

Pearl white

**Download** Assembly Instructions

Download 2D Download 3D

**Download** Energy label

Range