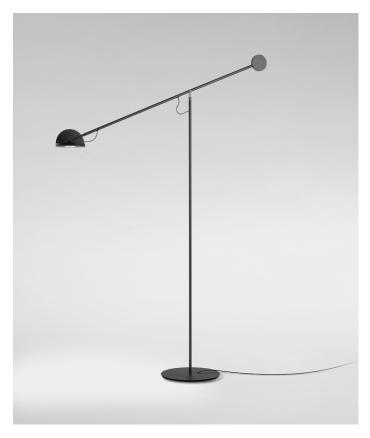

## Copérnica P

Code

A686-053 A686-054 ● Graphite-Satin Nickel-Black

Graphite-Red-Black

Dimmable: Yes Integrated dimmer: Yes

Dimming protocols: 3-positions dimmer

Finish

Materials Structure: Steel Base: Steel Counterweight: Steel Diffuser: Aluminum

Product details Structure: Steel Base: Steel Counterweight: Steel Diffuser: Aluminum

▲ WARNING. California Proposition 65 Warning for California Consumers. This product can expose you to chemicals including wood dust and lead which are known to the State of California to cause cancer or birth defects or other reproductive harm. For more information go to www.P65Warnings.ca.gov