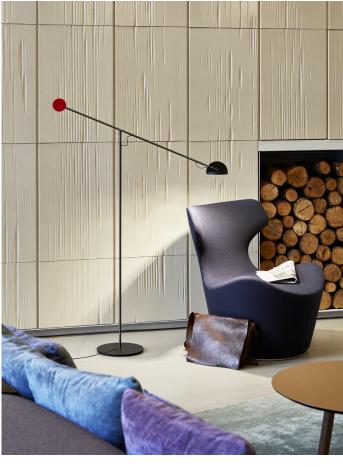

## Copérnica Ramírez y Carrillo

Copérnica Ramírez y Carrillo marset

The Copérnica collection consists of desktop and floor lamps that use counterweights of mixed materials and density, such as steel and aluminum, allowing one to move the lamp with great precision and providing a wide range of heights, distances, and

adjustments to suit one's taste. The Copérnica draws minimalist structures in space, as if it were a canvas, and the carefully selected color schemes add soft chromatic  $% \left( 1\right) =\left( 1\right) \left( 1$ touches to the ensemble.