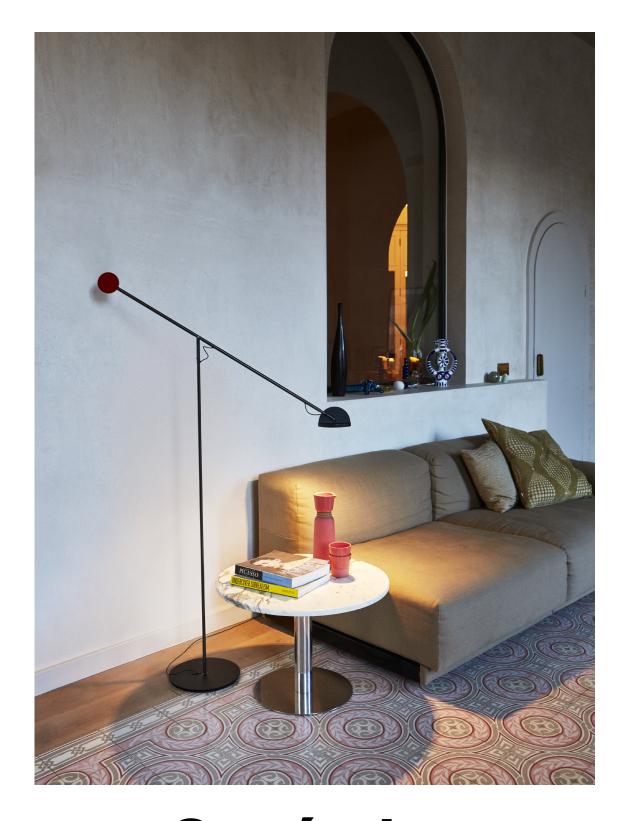

## Copérnica Ramírez y Carrillo

Copérnica Ramírez y Carrillo marset

The Copérnica collection consists of desktop and floor lamps that use counterweights of mixed materials and density, such as steel and aluminum, allowing one to move the lamp with great precision and providing a wide range of heights, distances, and

adjustments to suit one's taste. The Copérnica draws minimalist structures in space, as if it were a canvas, and the carefully selected color schemes add soft chromatic  $% \left( 1\right) =\left( 1\right) \left( 1$ touches to the ensemble.