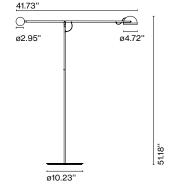

## Copérnica P

Code

A686-053 A686-054 ● Graphite-Satin Nickel-Black

Graphite-Red-Black

Dimmable: Yes Integrated dimmer: Yes

Dimming protocols: 3-positions dimmer

Finish

Materials Structure: Steel Base: Steel Counterweight: Steel Diffuser: Aluminum

Product details Structure: Steel Base: Steel Counterweight: Steel Diffuser: Aluminum

▲ WARNING. California Proposition 65 Warning for California Consumers. This product can expose you to chemicals including wood dust and lead which are known to the State of California to cause cancer or birth defects or other reproductive harm. For more information go to www.P65Warnings.ca.gov

Electrical Electrical Rating: 85-264VAC 50-60Hz 7W Luminaire: 416lm CCT: 2700K

CRI: 90

Watch the video info@marset.com

www.marset.com

Photometric data file (LDT or IES) **Download** 

2D, 3D, Photmetric Data Assembly instructions