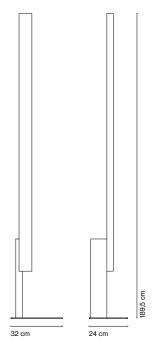

## **High Line**

LED SMD 35,4W 700mA 2700K CRI90 Luminaire 2075lm Light source 3940lm (included)

Black electrical cord

Base in black lacquered iron. Structure made up of two solid wooden profiles: the lower lacquered volume supports an upper profile in oak or wenge which accomodates the light source.

## High Line

Oak - White (RAL 9002)

**Download** Assembly instructions **Download** Photometric data

Download 2D Download 3D

**Download** Energy label

Foot-operated progressive in-line dimmer

info@marset.com