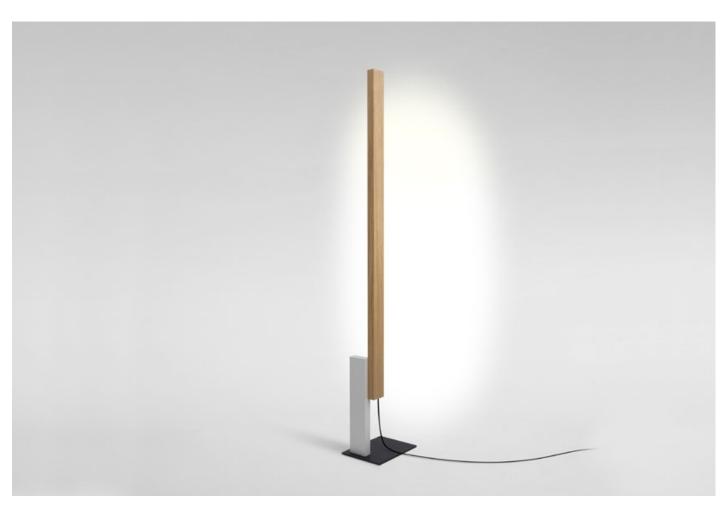

## **High Line**

LED SMD 35,4W 700mA 2700K CRI90 Luminaire 2075lm Light source 3940lm (included)

Black electrical cord

Base in black lacquered iron. Structure made up of two solid wooden profiles: the lower lacquered volume supports an upper profile in oak or wenge which accomodates the light source.

High Line is a light sculpture, a svelte line that gives off light without revealing its source. Formally, it's a composition in volumes and colours. Three blocks that stand out for their shapes and tones.