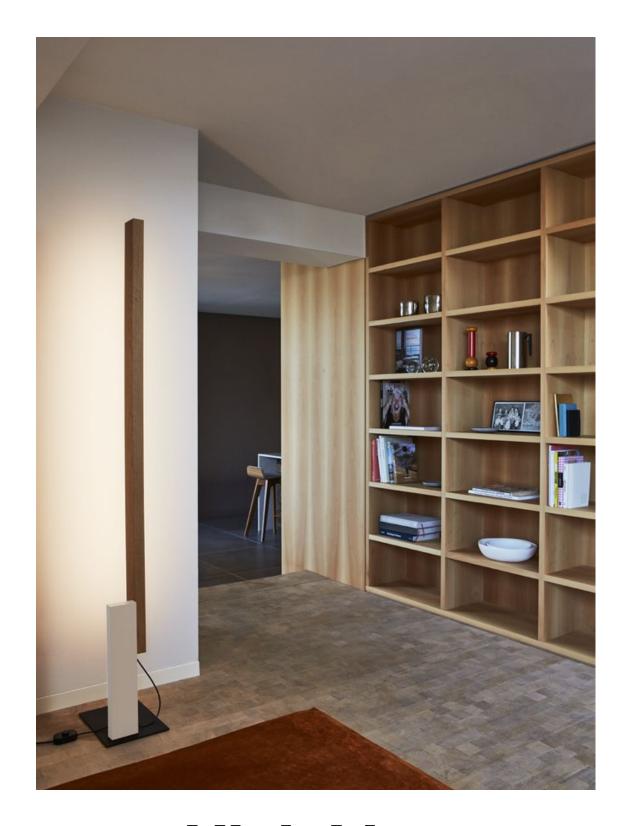

High Line is a light sculpture, a svelte line that gives off light without revealing its source. Formally, it's a composition in volumes and colours. Three blocks that stand out for their shapes and tones.