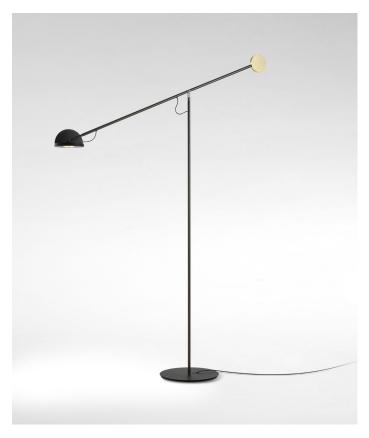

## Copérnica P

Code Finish

A686-052 Graphite-Golden-Black A686-053 Graphite-Satin Nickel-Black A686-054

Graphite-Red-Black

Dimmable: Yes Integrated dimmer: Yes

Dimming protocols: 3-positions dimmer

Materials Structure: Steel Base: Steel Counterweight: Steel Diffuser: Aluminum

Product details Structure: Steel Base: Steel Counterweight: Steel Diffuser: Aluminum

Dry locations only

LED included

▲ WARNING. California Proposition 65 Warning for California Consumers. This product can expose you to chemicals including wood dust and lead which are known to the State of California to cause cancer or birth defects or other reproductive harm. For more information go to www.P65Warnings.ca.gov