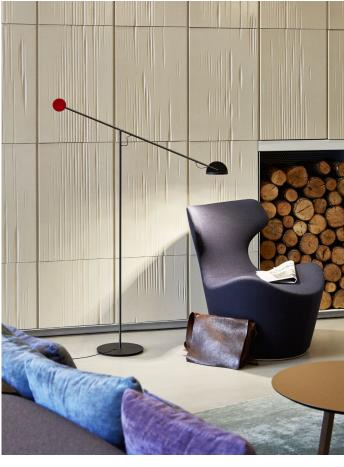

## Copérnica Ramírez y Carrillo

Copérnica Ramírez y Carrillo marset

The Copérnica collection consists of desktop and floor lamps that use counterweights of mixed materials and density, such as steel and aluminum, allowing one to move the lamp with great precision and providing a wide range of heights, distances, and

adjustments to suit one's taste. The Copérnica draws minimalist structures in space, as if it were a canvas, and the carefully selected color schemes add soft chromatic  $% \left( 1\right) =\left( 1\right) \left( 1$ touches to the ensemble.