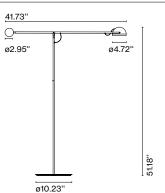

## Copérnica Ramírez y Carrillo

Copérnica Ramírez y Carrillo marset

The Copérnica collection consists of desktop and floor lamps that use counterweights of mixed materials and density, such as steel and aluminum, allowing one to move the lamp with great precision and providing a wide range of heights, distances, and

adjustments to suit one's taste. The Copérnica draws minimalist structures in space, as if it were a canvas, and the carefully selected color schemes add soft chromatic  $% \left( 1\right) =\left( 1\right) \left( 1$ touches to the ensemble.

## Copérnica P

Code Finish

A686-052 Graphite-Golden-Black A686-053 Graphite-Satin Nickel-Black A686-054

Graphite-Red-Black

Dimmable: Yes Integrated dimmer: Yes

Dimming protocols: 3-positions dimmer

Materials Structure: Steel Base: Steel Counterweight: Steel Diffuser: Aluminum

Product details Structure: Steel Base: Steel Counterweight: Steel Diffuser: Aluminum

Dry locations only

LED included

▲ WARNING. California Proposition 65 Warning for California Consumers. This product can expose you to chemicals including wood dust and lead which are known to the State of California to cause cancer or birth defects or other reproductive harm. For more information go to www.P65Warnings.ca.gov