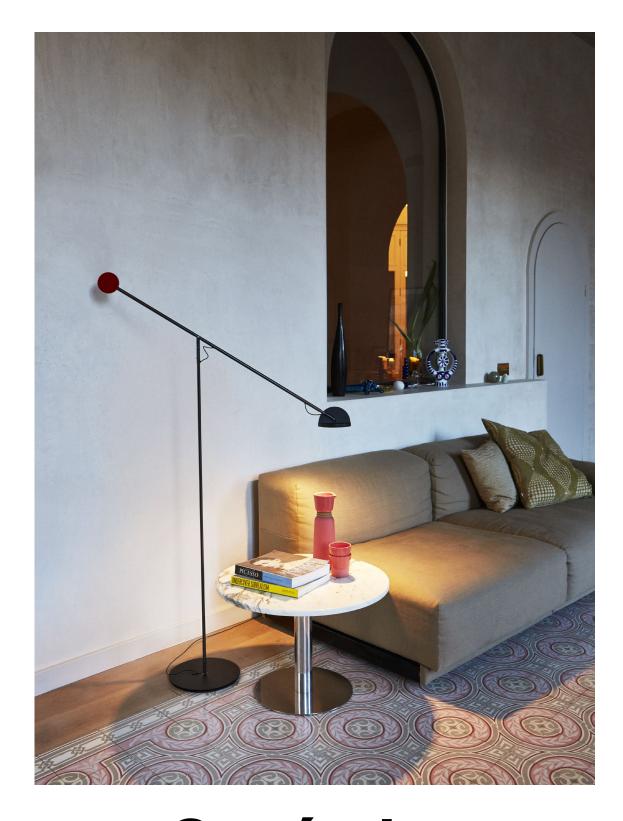

## Copérnica Ramírez y Carrillo

Copérnica Ramírez y Carrillo marset

The Copérnica collection consists of desktop and floor lamps that use counterweights of mixed materials and density, such as steel and aluminum, allowing one to move the lamp with great precision and providing a wide range of heights, distances, and

adjustments to suit one's taste. The Copérnica draws minimalist structures in space, as if it were a canvas, and the carefully selected color schemes add soft chromatic  $% \left( 1\right) =\left( 1\right) \left( 1$ touches to the ensemble.