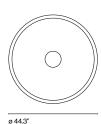

#### Soho C112

Light Source: LED SMD 700mA 13.35W 2700K CRI80 1848Im Luminaire:

120 - 277 VAC 0-10V 160W 1051lm

### Soho C57

Light Source: LED SMD 700mA 13.35W 2700K CRI80 1848Im Luminaire: Only 120 VAC TRIAC 36W 1051Im 120 - 277 VAC 0-10V 36W 1051Im

LED included

Shade in rotary moulded polyethylene. Methacrylate opal diffuser.