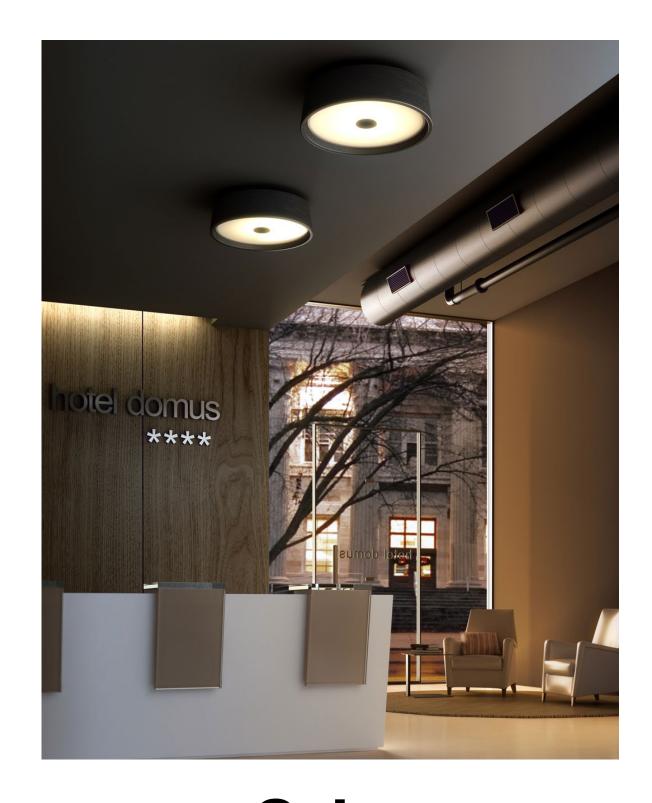

## marset

Soho Joan Gaspar marset

Soho C 112

Soho C 57

The striking, industrial shapes in the Soho collection are reminiscent of the lamps that were traditionally used in markets and taverns, but they contrast through the use of throughly contemporary materials and textures.