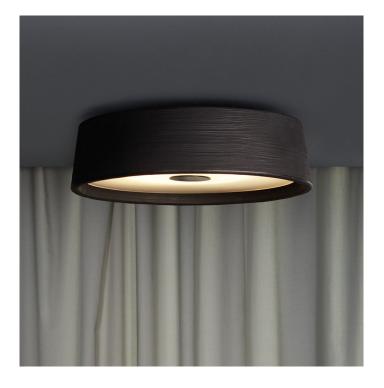

## marset

Soho Joan Gaspar marset

Soho C 112

Soho C 57

The striking, industrial shapes in the Soho collection are reminiscent of the lamps that were traditionally used in markets and taverns, but they contrast through the use of throughly contemporary materials and textures.

#### Soho C112

Light Source: LED SMD 700mA 13.35W 2700K CRI80 1848Im Luminaire:

120 - 277 VAC 0-10V 160W 1051lm

### Soho C57

Light Source: LED SMD 700mA 13.35W 2700K CRI80 1848Im Luminaire: Only 120 VAC TRIAC 36W 1051Im 120 - 277 VAC 0-10V 36W 1051Im

LED included

Shade in rotary moulded polyethylene. Methacrylate opal diffuser.