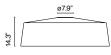

#### Soho C112

Light Source: LED SMD 700mA 13.35W 2700K CRI80 1848Im Luminaire:

120 - 277 VAC 0-10V 160W 1051lm

### Soho C57

Light Source: LED SMD 700mA 13.35W 2700K CRI80 1848Im Luminaire: Only 120 VAC TRIAC 36W 1051Im 120 - 277 VAC 0-10V 36W 1051Im

LED included

Shade in rotary moulded polyethylene. Methacrylate opal diffuser.