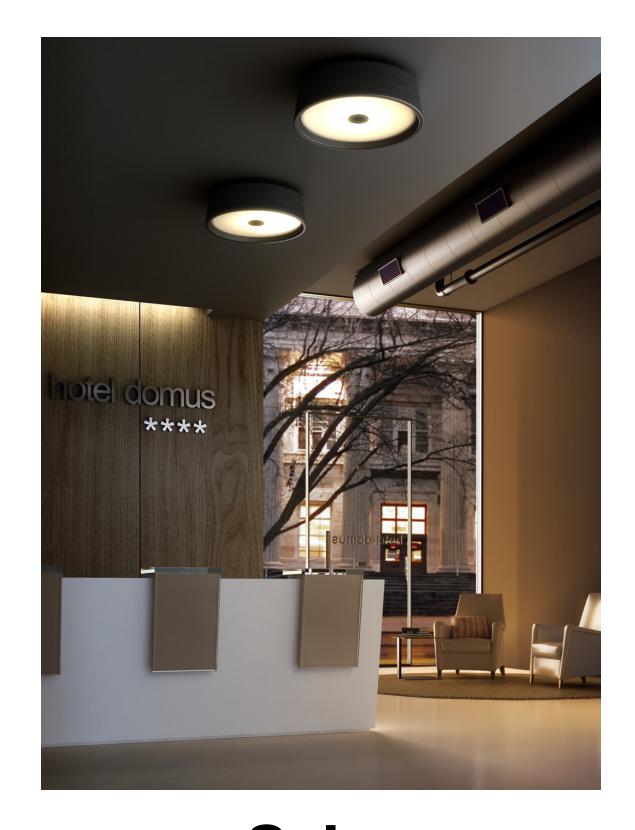

# Soho Joan Gaspar

# marset

marset Soho Joan Gaspar



#### Soho C 57



#### Soho C 38





# Soho C 57

Light Source: LED SMD 700mA 28,7W 2700K\* CRI80 3446lm Luminaire: 220 - 240 VAC DALI 33,5W 2086lm

## Soho C 38

Light Source: LED SMD 700mA 13,35W 2700K CRI80 1848lm Luminaire: 220 - 240 VAC TRIAC 15,94W 1051lm 220 - 240 VAC DALI 16,23W 1051lm

LED included

\* 3000K available upon request

### Shade in rotary moulded polyethylene. Methacrylate opal diffuser.

O White

Stone grey (only available in Soho 57)

Black (only available in Soho 57)

Sky blue (only available in Soho 38)

Dimmable





**Download** Assembly Instructions **Download** Photometric Data

Download 2D Download

Range



info@marset.com www.marset.com

> The striking, industrial shapes in the Soho collection are