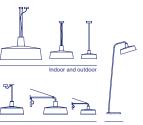

Download 2D Download

Range

info@marset.com www.marset.com

> The striking, industrial shapes in the Soho collection are reminiscent of the lamps that were traditionally used in markets and taverns, but they contrast through the use of throughly contemporary materials and textures.