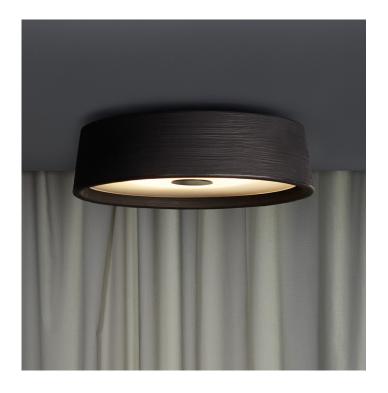

#### Soho C 57

#### Soho C 38

### Shade in rotary moulded polyethylene. Methacrylate opal diffuser.

O White

Stone grey (only available in Soho 57)

Black (only available in Soho 57)

Sky blue (only available in Soho 38)

Dimmable

**Download** Assembly Instructions **Download** Photometric Data