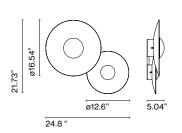

Accessory C2 20/32

7.9" 4"

Accessory C3 20/32/42

7.9" 5"

Accessory C2 32/42

Accessory C3 32/42/60

### Accessory C2 42/60

Accessory C2 20/32

LED SMD 13,9W 700mA 2700K CRI90 Delivered lumens 450lm (included)

Dual dimming driver:

Triac (120V only) or 0-10v (120-277V)