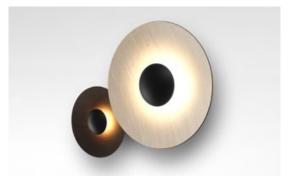

# LED-Ginger Joan Gaspar

marset LED-Ginger Joan Gaspar

LED-Ginger 60C

ø23.62"

LED-Ginger 42C

LED-Ginger 32C

LED-Ginger 20C

# **LED- Ginger 60C**

LED SMD 28W 700mA 2700K CRI90 (included) Delivered lumens 1165lm Dual dimming driver: Triac (120V only) or 0-10v (120-277V)

Pressed wood diffuser of 0.16 inches in natural oak or wenge. Injected and lacquered black metal matte aluminum dissipater.