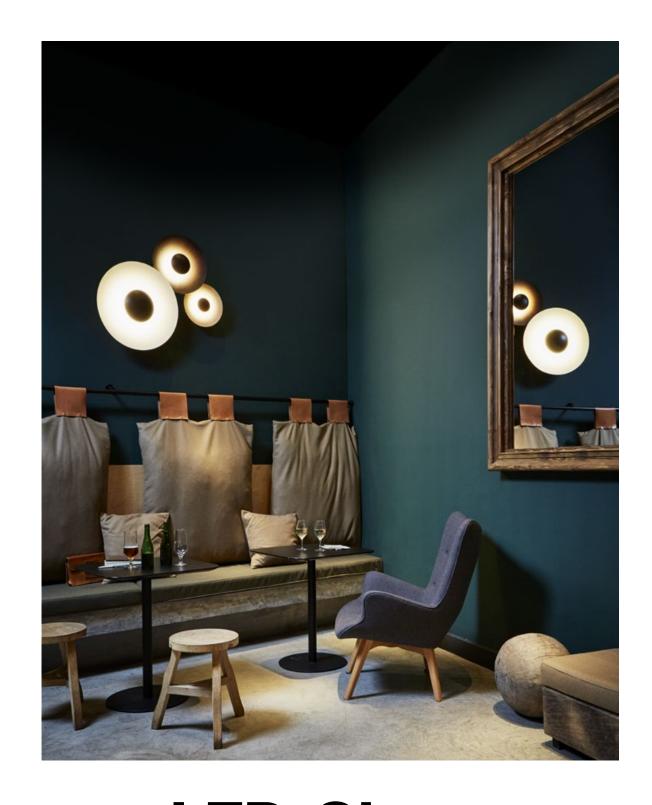

# LED-Ginger Joan Gaspar

marset LED-Ginger Joan Gaspar

LED-Ginger 60C

ø23.62"

LED-Ginger 42C

LED-Ginger 32C

LED-Ginger 20C

# **LED- Ginger 60C**

LED SMD 28W 700mA 2700K CRI90 (included) Delivered lumens 1165lm Dual dimming driver: Triac (120V only) or 0-10v (120-277V)

Pressed wood diffuser of 0.16 inches in natural oak or wenge. Injected and lacquered black metal matte aluminum dissipater.

\*Only C 32, 42, 60

**Download** Assembly Instructions

Download Download 3D

Wood is a great ally of cozy lighting. It is a material that is hard to mold, a challenge that the LED-Ginger collection neatly resolves. The combination of sheets of wood and paper pressed together under high pressure achieves a laminate that appears almost entirely flat. LED-Ginger Joan Gaspar Marset