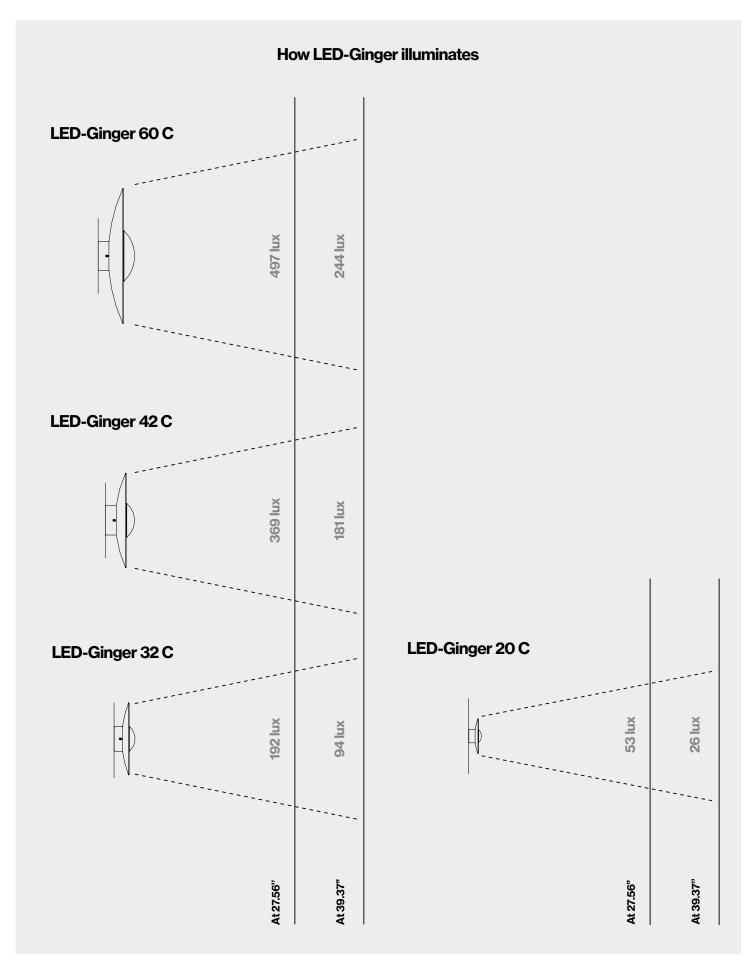

### **LED-Ginger 20C**

LED SMD 6W 350mA 2700K CRI90 (included) Source lumens 139lm

# **LED-Ginger 32C**

LED SMD 14W 700mA 2700K CRI90 (included) Delivered lumens 350lm

Triac phase control dimmer (120V only) 0-10V (120-277V)

# LED- Ginger 42C

LED SMD 21W 700mA 2700K CRI90 (included) Delivered lumens 698lm

Triac phase control dimmer (90-135V only) 0-10V (120-277V)

# **LED- Ginger 60C**

LED SMD 28W 700mA 2700K CRI90 (included) Delivered lumens 1165lm Dual dimming driver: Triac (120V only) or 0-10v (120-277V)

Pressed wood diffuser of 0.16 inches in natural oak or wenge. Injected and lacquered black metal matte aluminum dissipater.