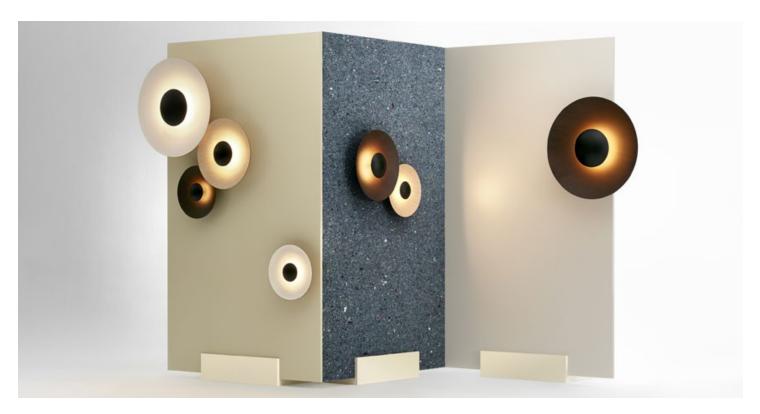

# LED-Ginger Joan Gaspar

marset LED-Ginger Joan Gaspar

LED-Ginger 60C

ø23.62"

LED-Ginger 42C

LED-Ginger 32C

LED-Ginger 20C

Accessory C2 20/32

7.9" 4"

Accessory C3 20/32/42

7.9" 5"

Accessory C2 32/42

Accessory C3 32/42/60

### Accessory C2 42/60

Accessory C2 20/32

LED SMD 13,9W 700mA 2700K CRI90 Delivered lumens 450lm (included)

Dual dimming driver:

Triac (120V only) or 0-10v (120-277V)

### Accessory C3 20/32/42

LED SMD 35,6 700mA 2700K CRI90 Light Source 1148Im (included)

Dual dimming driver:

Triac (120V only) or 0-10v (120-277V)

## Accessory C2 32/42

LED SMD 33,2W 700mA 2700K CRI90 Delivered lumens 1048lm (included)

Triac phase control dimmer / 0-10V

### Accessory C3 32/42/60

LED SMD 60,2W 700mA 2700K CRI90 Delivered lumens 2213lm (included)

Triac phase control dimmer / 0-10V

### Accessory C2 42/60

LED SMD 50,2W 700mA 2700K CRI90 Delivered lumens 1863Im (included)

Triac phase control dimmer / 0-10V

Pressed wood or brushed aluminum diffuser. Injected and lacquered black metal matte aluminum dissipater.