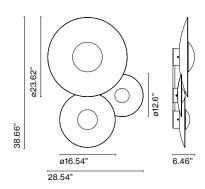

Accessory C2 20/32

7.9" 4"

Accessory C3 20/32/42

7.9" 5"

Accessory C2 32/42

Accessory C3 32/42/60

### Accessory C3 20/32/42

LED SMD 35,6 700mA 2700K CRI90 Light Source 1148Im (included)

Dual dimming driver:

Triac (120V only) or 0-10v (120-277V)