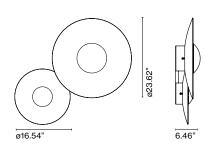

Accessory C2 20/32

7.9" 4"

Accessory C3 20/32/42

7.9" 5"

Accessory C2 32/42

Accessory C3 32/42/60

## Accessory C2 32/42

LED SMD 33,2W 700mA 2700K CRI90 Delivered lumens 1048lm (included)

Triac phase control dimmer / 0-10V