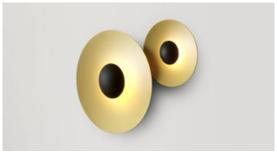

# LED-Ginger Joan Gaspar

marset LED-Ginger Joan Gaspar

LED-Ginger 60C

ø23.62"

LED-Ginger 42C

LED-Ginger 32C

LED-Ginger 20C