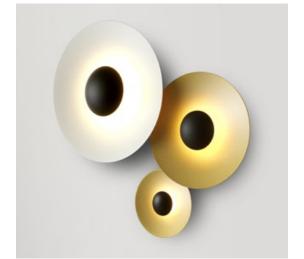

# LED-Ginger Joan Gaspar

marset LED-Ginger Joan Gaspar

LED-Ginger 60C

ø23.62"

LED-Ginger 42C

LED-Ginger 32C

LED-Ginger 20C

# **LED- Ginger 60C**

LED SMD 28W 700mA 2700K CRI90 (included) Delivered lumens 1165lm Dual dimming driver: Triac (120V only) or 0-10v (120-277V)

Pressed wood diffuser of 0.16 inches in natural oak or wenge. Injected and lacquered black metal matte aluminum dissipater.