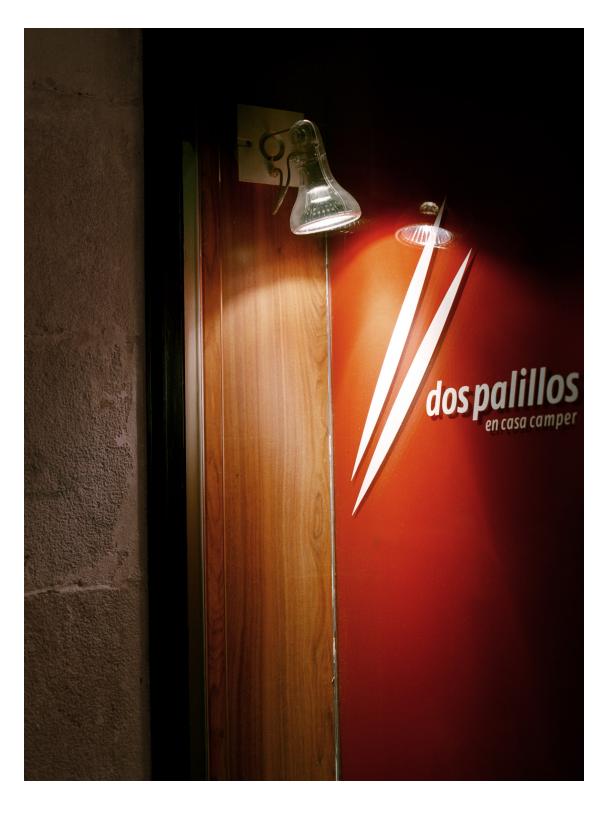

## Atlas

E27 LED spot 9,5W PAR30S 25D 2700K 740lm (included)

C E27 LED spot 9,5W PAR30S 25D 3000K 760lm (included)

Translucent electrical cord

Download Assembly Instructions

Transparent polycarbonate shade that envelo-

pes the light source. Stainless steel and teflon

joint. Base made of white polyamide.

S Transparent S Transparent

Download 2D Download 3D Download Energy label

Range

info@marset.com www.marset.com

Atlas transforms a common bulb into a spotlight, enveloping it along its outline. Taking its nudity as the starting point, it dresses the bulb up with a transparent suit that also gives the lamp the added benefit of lightness.