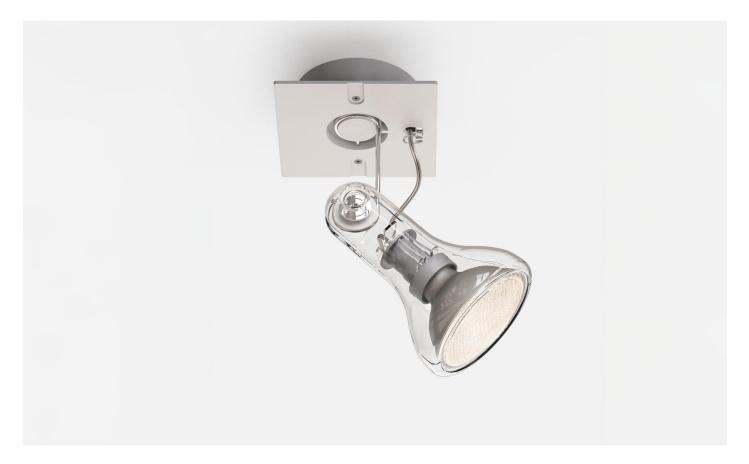

## Atlas

E27 LED spot 9,5W PAR30S 25D 2700K 740lm (included)

C E27 LED spot 9,5W PAR30S 25D 3000K 760lm (included)

Translucent electrical cord

Download Assembly Instructions

Transparent polycarbonate shade that envelo-

pes the light source. Stainless steel and teflon

joint. Base made of white polyamide.

S Transparent S Transparent

Download 2D Download 3D Download Energy label

Range

info@marset.com www.marset.com

Atlas transforms a common bulb into a spotlight, enveloping it along its outline. Taking its nudity as the starting point, it dresses the bulb up with a transparent suit that also gives the lamp the added benefit of lightness.