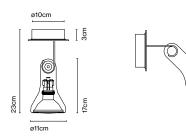

## Atlas

E27 LED spot 9,5W PAR30S 25D 2700K 740lm (included)

C E27 LED spot 9,5W PAR30S 25D 3000K 760lm (included)

Translucent electrical cord

Download Assembly Instructions

Transparent polycarbonate shade that envelo-

pes the light source. Stainless steel and teflon

joint. Base made of white polyamide.

S Transparent S Transparent

Download 2D Download 3D Download Energy label

Range

info@marset.com www.marset.com

Atlas transforms a common bulb into a spotlight, enveloping it along its outline. Taking its nudity as the starting point, it dresses the bulb up with a transparent suit that also gives the lamp the added benefit of lightness.