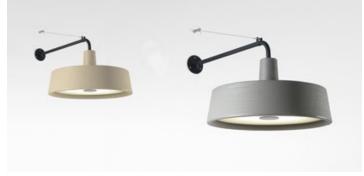

## Soho Joan Gaspar

marset Soho Joan Gaspar

Soho A

Soho 38 A LED

Soho C Fixed Stem

The striking, industrial shapes in the Soho collection are reminiscent of the lamps that were traditionally used in markets and taverns, but they contrast through the use of thoroughly contemporary materials and textures.

Triac phase control dimmer 0-10V (90-135V)

Black electrical cord.

Shade in rotary moulded polyethylene. Methacrylate opal diffuser. Metal support lacquered in black with stainless anti-oxidant cataphoresis treatment for outdoor.

O White

Stone Grey

Black

Sand (only available in Soho 38)

Sky blue (only available in Soho 38)

Suitable for wet locations

▲ WARNING. California Proposition 65 Warning for California Consumers. This product can expose you to chemicals including wood dust and lead which are known to the State of California to cause cancer or birth defects or other reproductive harm. For more information go to www.P65Warnings.ca.gov