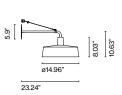

## Soho Joan Gaspar

marset Soho Joan Gaspar

Soho A

Soho 38 A LED

Soho C Fixed Stem

The striking, industrial shapes in the Soho collection are reminiscent of the lamps that were traditionally used in markets and taverns, but they contrast through the use of thoroughly contemporary materials and textures.

\* 3000K on request Dual dimming driver: Triac (120V only) or 0-10v (120-277V)

Soho 38 A LED SMD 16W 700mA 2700K

Soho A / Soho C Fixed Stem

LED SMD 36W 700mA

Source lumens 2086lm

2700K\* CRI80

(included)

CRI80 Source lumens 1050lm (included)