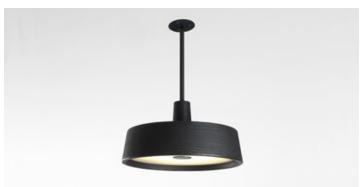

## Soho Joan Gaspar

marset Soho Joan Gaspar

Soho A

Soho 38 A LED

Soho C Fixed Stem

The striking, industrial shapes in the Soho collection are reminiscent of the lamps that were traditionally used in markets and taverns, but they contrast through the use of thoroughly contemporary materials and textures.

Triac phase control dimmer 0-10V (90-135V)

Black electrical cord.

Shade in rotary moulded polyethylene. Methacrylate opal diffuser. Metal support lacquered in black with stainless anti-oxidant cataphoresis treatment for outdoor.