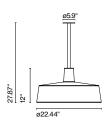

## Soho Joan Gaspar

marset Soho Joan Gaspar

Soho A

Soho 38 A LED

Soho C Fixed Stem

The striking, industrial shapes in the Soho collection are reminiscent of the lamps that were traditionally used in markets and taverns, but they contrast through the use of thoroughly contemporary materials and textures.

\* 3000K on request Dual dimming driver: Triac (120V only) or 0-10v (120-277V)

Soho 38 A LED SMD 16W 700mA 2700K

Soho A / Soho C Fixed Stem

LED SMD 36W 700mA

Source lumens 2086lm

2700K\* CRI80

(included)

CRI80 Source lumens 1050lm (included)