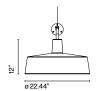

## Soho Joan Gaspar

marset Soho Joan Gaspar

Soho A

Soho 38 A LED

Soho C Fixed Stem

The striking, industrial shapes in the Soho collection are reminiscent of the lamps that were traditionally used in markets and taverns, but they contrast through the use of thoroughly contemporary materials and textures.

\* 3000K on request Dual dimming driver: Triac (120V only) or 0-10v (120-277V)

Soho 38 A LED SMD 16W 700mA 2700K

Soho A / Soho C Fixed Stem

LED SMD 36W 700mA

Source lumens 2086lm

2700K\* CRI80

(included)

CRI80 Source lumens 1050lm (included)