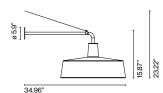

## Soho Joan Gaspar

marset Soho Joan Gaspar

Soho A

Soho 38 A LED

Soho C Fixed Stem

The striking, industrial shapes in the Soho collection are reminiscent of the lamps that were traditionally used in markets and taverns, but they contrast through the use of thoroughly contemporary materials and textures.

\* 3000K on request Dual dimming driver: Triac (120V only) or 0-10v (120-277V)

Soho 38 A LED SMD 16W 700mA 2700K

Soho A / Soho C Fixed Stem

LED SMD 36W 700mA

Source lumens 2086lm

2700K\* CRI80

(included)

CRI80 Source lumens 1050lm (included)