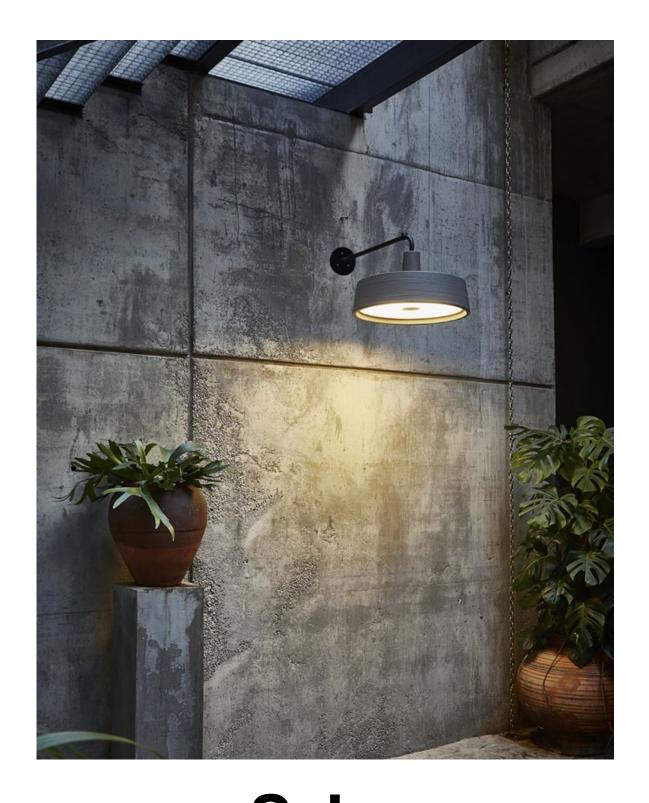

## Soho Joan Gaspar

marset Soho Joan Gaspar

Soho A

Soho 38 A LED

Soho C Fixed Stem

The striking, industrial shapes in the Soho collection are reminiscent of the lamps that were traditionally used in markets and taverns, but they contrast through the use of thoroughly contemporary materials and textures.

Triac phase control dimmer 0-10V (90-135V)

Black electrical cord.

Shade in rotary moulded polyethylene. Methacrylate opal diffuser. Metal support lacquered in black with stainless anti-oxidant cataphoresis treatment for outdoor.

O White

Stone Grey

Black

Sand (only available in Soho 38)

Sky blue (only available in Soho 38)

Suitable for wet locations

▲ WARNING. California Proposition 65 Warning for California Consumers. This product can expose you to chemicals including wood dust and lead which are known to the State of California to cause cancer or birth defects or other reproductive harm. For more information go to www.P65Warnings.ca.gov