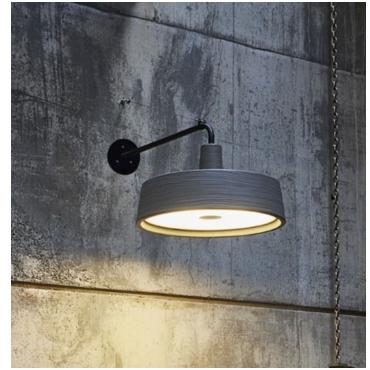

## Soho Joan Gaspar

marset Soho Joan Gaspar

Soho A

Soho 38 A LED

Soho C Fixed Stem

The striking, industrial shapes in the Soho collection are reminiscent of the lamps that were traditionally used in markets and taverns, but they contrast through the use of thoroughly contemporary materials and textures.

Triac phase control dimmer 0-10V (90-135V)

Black electrical cord.

Shade in rotary moulded polyethylene. Methacrylate opal diffuser. Metal support lacquered in black with stainless anti-oxidant cataphoresis treatment for outdoor.

O White

Stone Grey

Black

Sand (only available in Soho 38)

Sky blue (only available in Soho 38)

Suitable for wet locations

▲ WARNING. California Proposition 65 Warning for California Consumers. This product can expose you to chemicals including wood dust and lead which are known to the State of California to cause cancer or birth defects or other reproductive harm. For more information go to www.P65Warnings.ca.gov