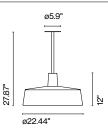

## Soho C

Code A631-368 A631-369 A631-370 Finish White Stone grey Black

Dimmable: Yes Integrated dimmer: No Dimming protocols: Dual dimming driver Phase cut ELV or 0-10V

Materials Shade: Rotary moulded polyethylene Diffuser: Methacrylate opal Structure: Metal with stainless anti-oxidant cataphoresis