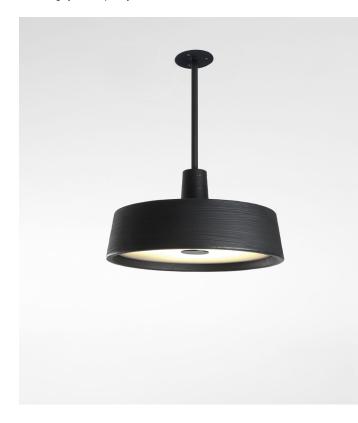

## Soho C

Code A631-368 A631-369 A631-370 Finish White Stone grey Black

Dimmable: Yes Integrated dimmer: No Dimming protocols: Dual dimming driver Phase cut ELV or 0-10V

Materials Shade: Rotary moulded polyethylene Diffuser: Methacrylate opal Structure: Metal with stainless anti-oxidant cataphoresis