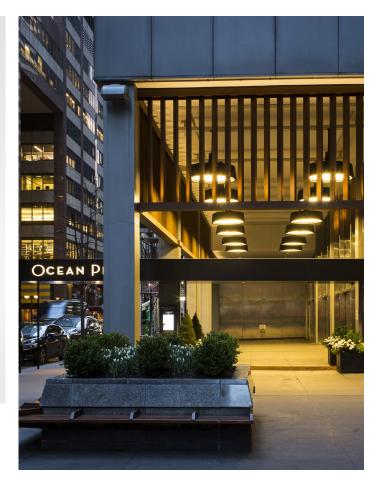

## Soho Joan Gaspar

The striking, industrial shapes in the Soho collection are reminiscent of the lamps that were traditionally used in markets and taverns, but they contrast through the use of thoroughly contemporary materials and textures.