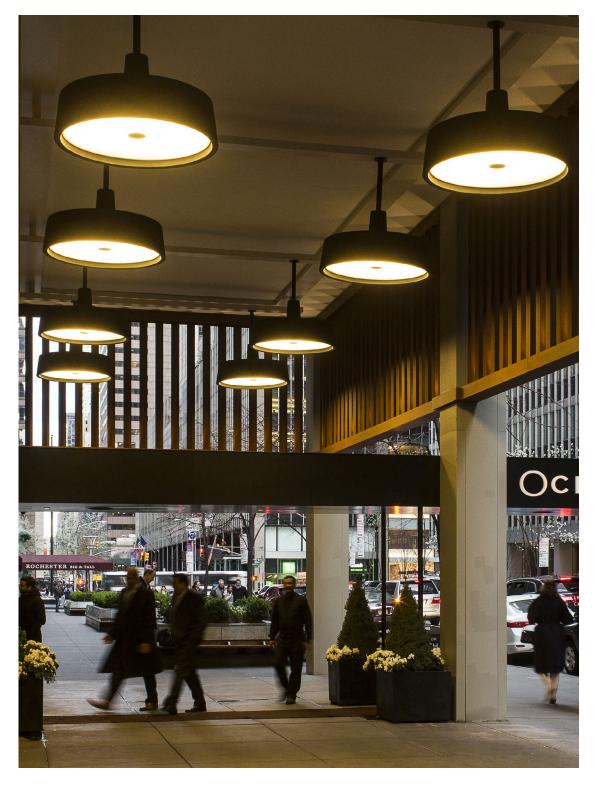

## Soho Joan Gaspar

The striking, industrial shapes in the Soho collection are reminiscent of the lamps that were traditionally used in markets and taverns, but they contrast through the use of thoroughly contemporary materials and textures.

It is made from rotation-molded polyethylene, a technique that allows us to offer it in different sizes.