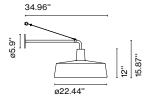

## Soho A

Code Finish A631-365 White A631-366 Stone grey A631-367 Black

Dimmable: Yes Integrated dimmer: No Dimming protocols: Dual dimming driver Phase cut ELV or 0-10V

Materials Shade: Rotary moulded polyethylene Diffuser: Methacrylate opal Structure: Metal with stainless anti-oxidant cataphoresis