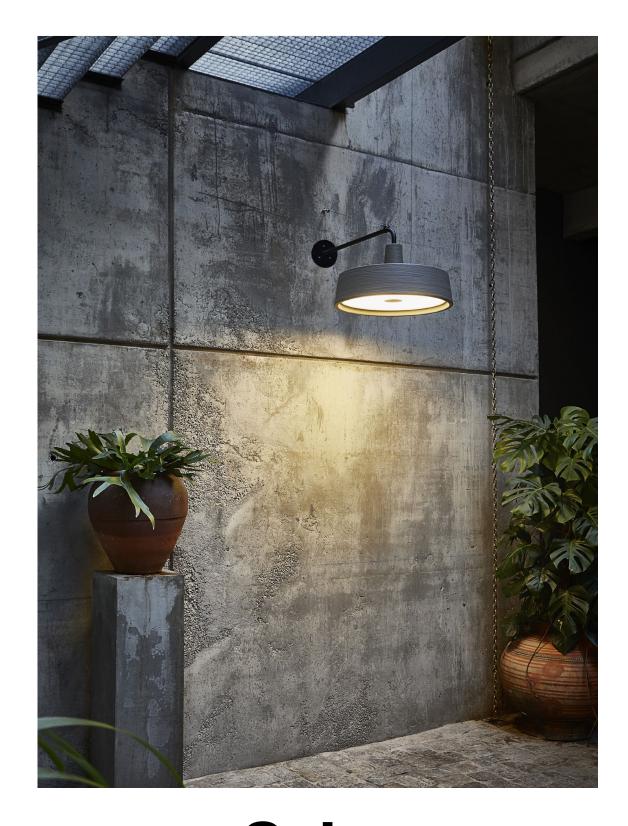

## Soho Joan Gaspar

Soho Joan Gaspar marset

The striking, industrial shapes in the Soho collection are reminiscent of the lamps that were traditionally used in markets and taverns, but they contrast through the use of thoroughly contemporary materials and textures.

## Soho A

Code Finish A631-365 White A631-366 Stone grey A631-367 Black

Dimmable: Yes Integrated dimmer: No Dimming protocols: Dual dimming driver Phase cut ELV or 0-10V

Materials Shade: Rotary moulded polyethylene Diffuser: Methacrylate opal Structure: Metal with stainless anti-oxidant cataphoresis

## Suitable for wet locations

▲ WARNING. California Proposition 65 Warning for California Consumers. This product can expose you to chemicals including wood dust and lead which are known to the State of California to cause cancer or birth defects or other reproductive harm. For more information go to www.P65Warnings.ca.gov