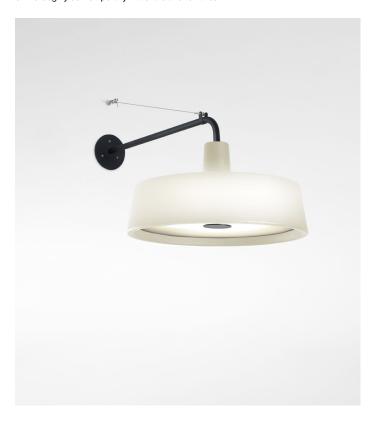

## Soho A

Code Finish A631-365 White A631-366 Stone grey A631-367 Black

Dimmable: Yes Integrated dimmer: No Dimming protocols: Dual dimming driver Phase cut ELV or 0-10V

Materials Shade: Rotary moulded polyethylene Diffuser: Methacrylate opal Structure: Metal with stainless anti-oxidant cataphoresis

It is made from rotation-molded polyethylene, a technique that allows us to offer it in different sizes.