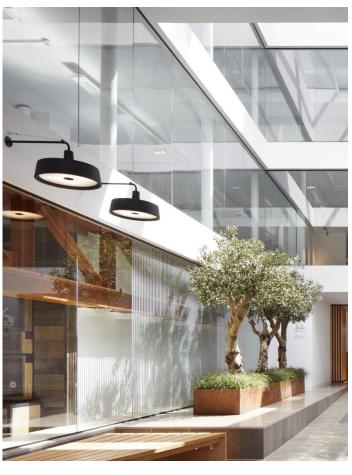

## Soho Joan Gaspar

Soho Joan Gaspar marset

The striking, industrial shapes in the Soho collection are reminiscent of the lamps that were traditionally used in markets and taverns, but they contrast through the use of thoroughly contemporary materials and textures.