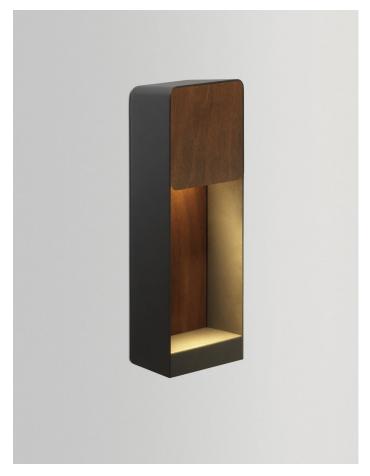

## Lab A35

Code A646-160 A646-161 A646-162 A646-163 Finish

Graphite grey - White (RAL 7024-9003)
 Graphite grey - Brown (RAL 7024-8019)

Graphite grey - Rust brown Graphite grey - Dark iroko

Dimmable: No

Materials Structure: Aluminum Lids: Metal, wood