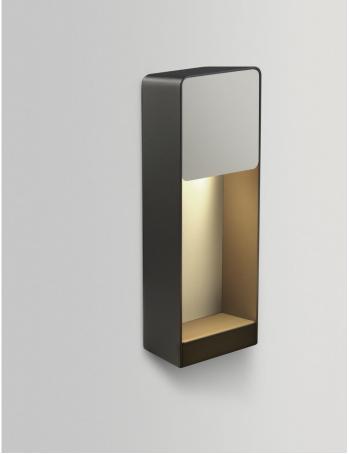

## Lab A35

Code A646-160 A646-161 A646-162 A646-163 Finish

Graphite grey - White (RAL 7024-9003)
 Graphite grey - Brown (RAL 7024-8019)

Graphite grey - Rust brown Graphite grey - Dark iroko

Dimmable: No

Materials Structure: Aluminum Lids: Metal, wood