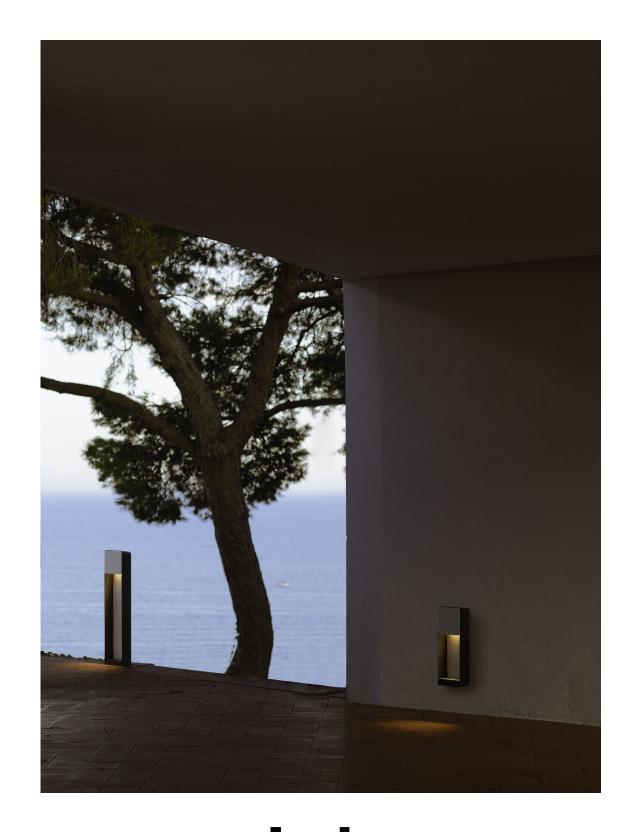

## marset

Lab Francesc Rifé marset

These new designs bring a bit of texture and formal simplicity to outdoor spaces. With this wall lamp version, an aluminium structure surrounding the fixture creates an interior space where light and materials interact. The beauty of this collection lies

in how the light interacts with the different materials. The Lab collection continues to conceal the point of light, but its illumination – in every version, including the original – will be more powerful, with a greater presence.