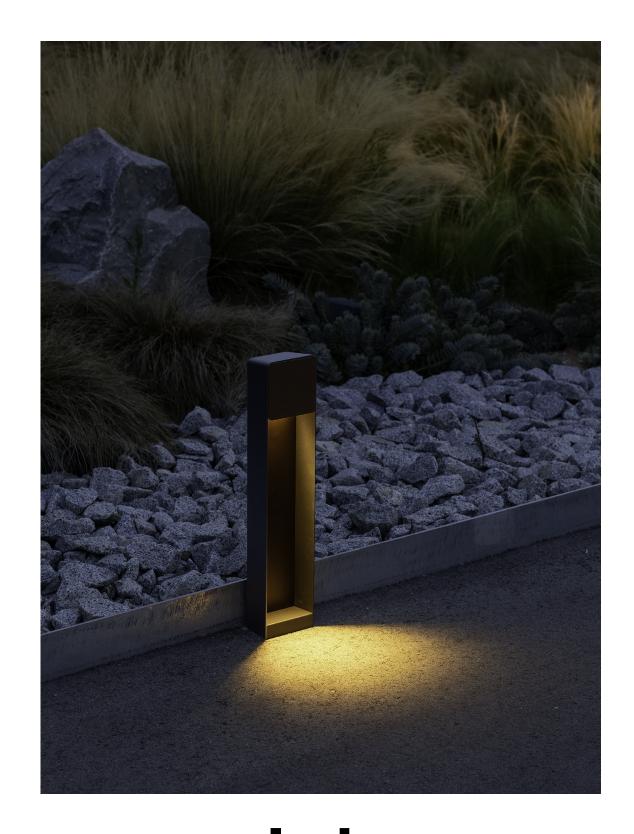

# marset

Lab Francesc Rifé marset

These new designs bring a bit of texture and formal simplicity to outdoor spaces. With this wall lamp version, an aluminium structure surrounding the fixture creates an interior space where light and materials interact. The beauty of this collection lies

in how the light interacts with the different materials. The Lab collection continues to conceal the point of light, but its illumination – in every version, including the original – will be more powerful, with a greater presence.