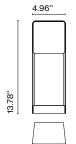

# marset

Lab Francesc Rifé marset

These new designs bring a bit of texture and formal simplicity to outdoor spaces. With this wall lamp version, an aluminium structure surrounding the fixture creates an interior space where light and materials interact. The beauty of this collection lies

in how the light interacts with the different materials. The Lab collection continues to conceal the point of light, but its illumination – in every version, including the original – will be more powerful, with a greater presence.

## Lab B35

 Code
 Finish

 A646-170
 Graphite grey - White (RAL 7024-9003)

 A646-171
 Graphite grey - Brown (RAL 7024-8019)

 A646-172
 Graphite grey - Rust brown

 A646-173
 Graphite grey - Dark iroko

Dimmable: No

Materials Structure: Aluminum Lids: Metal, wood

### Suitable for wet locations

LED included

Electrical Electrical Rating: 100-277VAC 6.2W Light source: 320lm CCT: 2700K CRI: 80

Lab Francesc Rifé marset