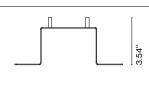

## Lab B35

 Code
 Finish

 A646-170
 Graphite grey - White (RAL 7024-9003)

 A646-171
 Graphite grey - Brown (RAL 7024-8019)

 A646-172
 Graphite grey - Rust brown

 A646-173
 Graphite grey - Dark iroko

Dimmable: No

Materials Structure: Aluminum Lids: Metal, wood

### Suitable for wet locations

LED included

Electrical Electrical Rating: 100-277VAC 6.2W Light source: 320lm CCT: 2700K CRI: 80

Lab Francesc Rifé marset