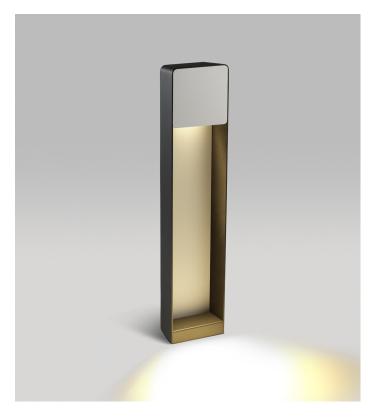

## Lab B35

 Code
 Finish

 A646-170
 Graphite grey - White (RAL 7024-9003)

 A646-171
 Graphite grey - Brown (RAL 7024-8019)

 A646-172
 Graphite grey - Rust brown

 A646-173
 Graphite grey - Dark iroko

Dimmable: No

Materials Structure: Aluminum Lids: Metal, wood

### Suitable for wet locations

LED included

Electrical Electrical Rating: 100-277VAC 6.2W Light source: 320lm CCT: 2700K CRI: 80

Lab Francesc Rifé marset