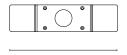

#### **Ground fixation plate**

Code A646-067 Finish

Stainless steel

Materials

Structure: Stainless steel

### Suitable for wet locations

7.87"

▲ WARNING. California Proposition 65 Warning for California Consumers. This product can expose you to chemicals including wood dust and lead which are known to the State of California to cause cancer or birth defects or other reproductive harm. For more information go to www.P65Warnings.ca.gov