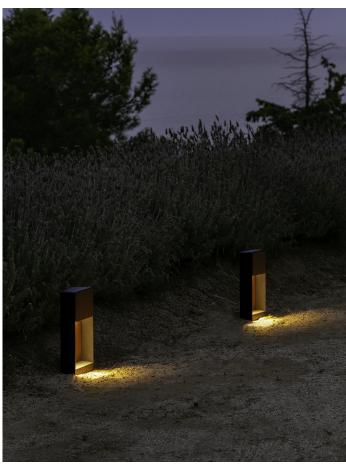

# marset

Lab Francesc Rifé marset

These new designs bring a bit of texture and formal simplicity to outdoor spaces. With this wall lamp version, an aluminium structure surrounding the fixture creates an interior space where light and materials interact. The beauty of this collection lies

in how the light interacts with the different materials. The Lab collection continues to conceal the point of light, but its illumination – in every version, including the original – will be more powerful, with a greater presence.