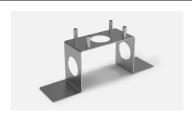

#### **Ground fixation plate**

Code A646-067 Finish

Stainless steel

Materials

Structure: Stainless steel