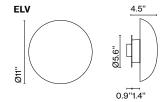

## Babila 28

Code Dimming Finish A706-007 Polished stainless steel ELV A706-008-35 White (RAL 9010) ELV A706-008-47 Brown (RAL 8019) ELV

Electrical Electrical Rating: 120VAC 50-60Hz 8.7W Luminaire: 185lm CCT: 2700K CRI: 90