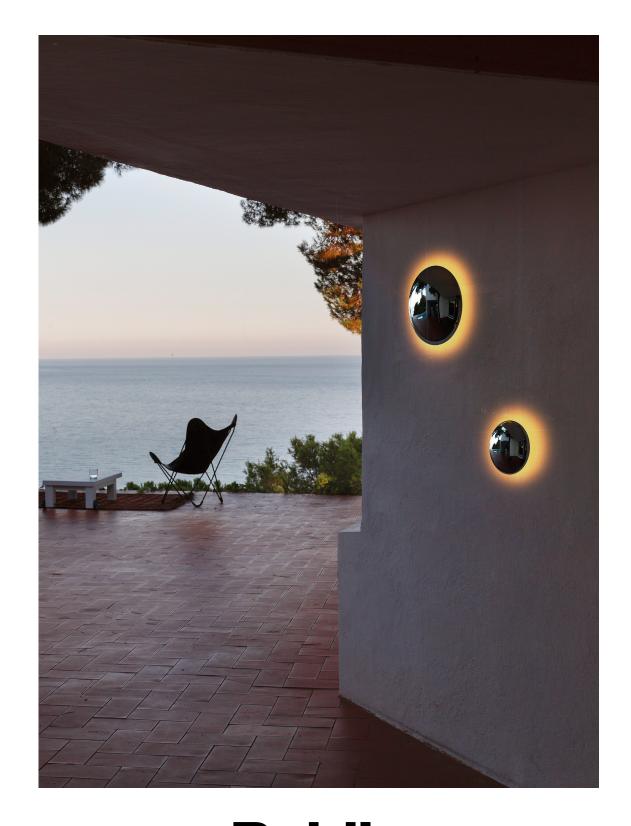

## marset

Babila Marco Zanuso Jr marset

Babila demonstrates that, when it comes to a design, the material can be as important as the shape. This new outdoor wall sconce is of chrome-plated aluminum, with a rounded mirror producing a panoramic effect, reflecting its surroundings. It is not designed to be an architectural element, but rather a simple and beautiful object that draws attention, whether on or off, as it reveals the daily life occurring around it.