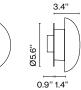

## Babila 18

Code A706-005 A706-006-35 A706-006-47

Finish Polished stainless steel White (RAL 9010) Brown (RAL 8019)

Dimming ELV ELV ELV

Electrical Electrical Rating: 120VAC 50-60Hz 8.7W Luminaire: 225lm CCT: 2700K CRI: 90