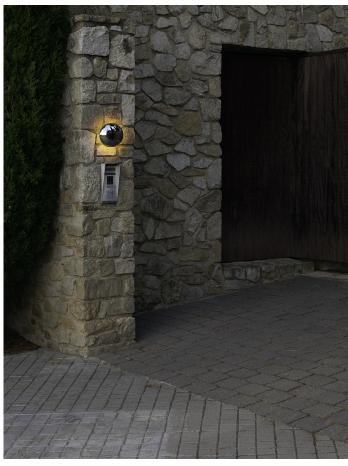

## marset

Babila Marco Zanuso Jr marset

Babila demonstrates that, when it comes to a design, the material can be as important as the shape. This new outdoor wall sconce is of chrome-plated aluminum, with a rounded mirror producing a panoramic effect, reflecting its surroundings. It is not designed to be an architectural element, but rather a simple and beautiful object that draws attention, whether on or off, as it reveals the daily life occurring around it.

Suitable for wet locations

Suitable for wet locations

▲ WARNING. California Proposition 65 Warning for California Consumers. This product can expose you to chemicals including wood dust and lead which are known to the State of California to cause cancer or birth defects or other reproductive harm. For more information go to www.P65Warnings.ca.gov