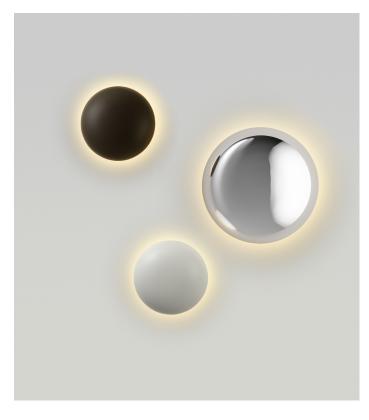

## marset

Babila Marco Zanuso Jr marset

Babila demonstrates that, when it comes to a design, the material can be as important as the shape. This new outdoor wall sconce is of chrome-plated aluminum, with a rounded mirror producing a panoramic effect, reflecting its surroundings. It is not designed to be an architectural element, but rather a simple and beautiful object that draws attention, whether on or off, as it reveals the daily life occurring around it.

## Babila 18

Code A706-005 A706-006-35 A706-006-47

Finish Polished stainless steel White (RAL 9010) Brown (RAL 8019)

Dimming ELV ELV ELV

Electrical Electrical Rating: 120VAC 50-60Hz 8.7W Luminaire: 225lm CCT: 2700K CRI: 90

## Babila 28

Code Dimming Finish A706-007 Polished stainless steel ELV A706-008-35 White (RAL 9010) ELV A706-008-47 Brown (RAL 8019) ELV

Electrical Electrical Rating: 120VAC 50-60Hz 8.7W Luminaire: 185lm CCT: 2700K CRI: 90