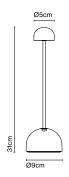

## Sips

Light source: LED SMD 2,2W 1,5A 2700K CRI90 327lm Luminaire: in 5 Vdc 1,5A

LED included

Battery life time: 5 hours in peak power 10 hours in half power 20 hours in a quarter power

Charging time 10 h

## Power adapter not included

Use a power adapter with the following specifications. Input: 5V DC 1.5 A

Coloured polycarbonate base and body, with white opal polyethylene diffuser. Stem made of steel. Non-slip black rubber on the base. Charging area protected by a black rubber. Micro-USB-C type charging cable.