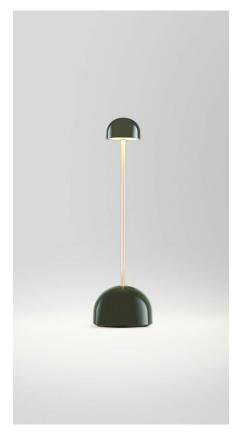

White - Silver (RAL 9001 - RAL 9006)

Brown - Gold (RAL 8017 - RAL 1036)

Green - Gold (RAL 6009 - RAL 1036)

 $\langle iii \rangle$ 

IP43

dimmer\*

\* 3 positions dimmer

**Download** Assembling Instructions