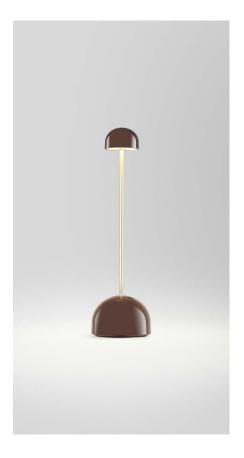

White - Silver (RAL 9001 - RAL 9006)

Brown - Gold (RAL 8017 - RAL 1036)

Green - Gold (RAL 6009 - RAL 1036)

 $\langle iii \rangle$ 

IP43

dimmer\*

\* 3 positions dimmer

**Download** Assembling Instructions