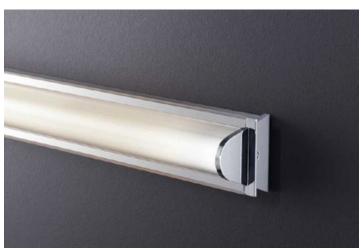

## Manhattan T5

This is a collection of wall lamps with geometric designs whose main virtue is the rationality of its design and its ornament-free look.

Manhattan T5 63.5\* ← T5 HO Mini Bipin 24W Electronic ballast 120-277V 50/60Hz

Chromed aluminum structure. Diffuser made of silk-screened polycarbonate.

Structure

Chrome

Diffuser White

Suitable for damp locations

Wall mount only

▲ WARNING. California Proposition 65 Warning for California Consumers. This product can expose you to chemicals including wood dust and lead which are known to the State of California to cause cancer or birth defects or other reproductive harm. For more information go to www.P65Warnings.ca.gov