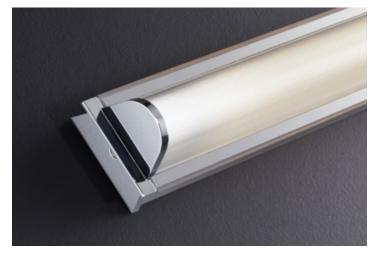

## Manhattan T5

This is a collection of wall lamps with geometric designs whose main virtue is the rationality of its design and its ornament-free look.

Manhattan T5 63.5\* ← T5 HO Mini Bipin 24W Electronic ballast 120-277V 50/60Hz

Chromed aluminum structure. Diffuser made of silk-screened polycarbonate.

Structure

Chrome

Diffuser White

Suitable for damp locations

Wall mount only

▲ WARNING. California Proposition 65 Warning for California Consumers. This product can expose you to chemicals including wood dust and lead which are known to the State of California to cause cancer or birth defects or other reproductive harm. For more information go to www.P65Warnings.ca.gov