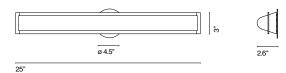

## Manhattan T5

This is a collection of wall lamps with geometric designs whose main virtue is the rationality of its design and its ornament-free look.

Manhattan T5 63.5\* ← T5 HO Mini Bipin 24W Electronic ballast 120-277V 50/60Hz

Chromed aluminum structure. Diffuser made of silk-screened polycarbonate.

Structure

Chrome

Diffuser White

Suitable for damp locations

Wall mount only

▲ WARNING. California Proposition 65 Warning for California Consumers. This product can expose you to chemicals including wood dust and lead which are known to the State of California to cause cancer or birth defects or other reproductive harm. For more information go to www.P65Warnings.ca.gov