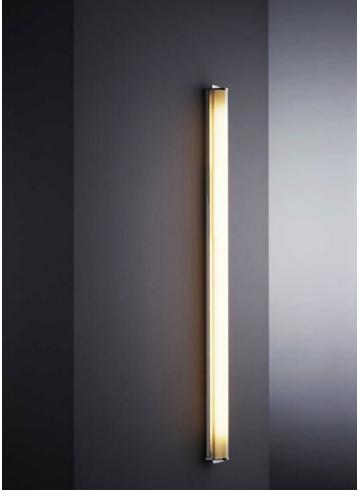

## Manhattan T5

This is a collection of wall lamps with geometric designs whose main virtue is the rationality of its design and its ornament-free look.

Manhattan T5 63.5\* ← T5 HO Mini Bipin 24W Electronic ballast 120-277V 50/60Hz

Chromed aluminum structure. Diffuser made of silk-screened polycarbonate.

Structure

Chrome

Diffuser White

Suitable for damp locations

Wall mount only

▲ WARNING. California Proposition 65 Warning for California Consumers. This product can expose you to chemicals including wood dust and lead which are known to the State of California to cause cancer or birth defects or other reproductive harm. For more information go to www.P65Warnings.ca.gov