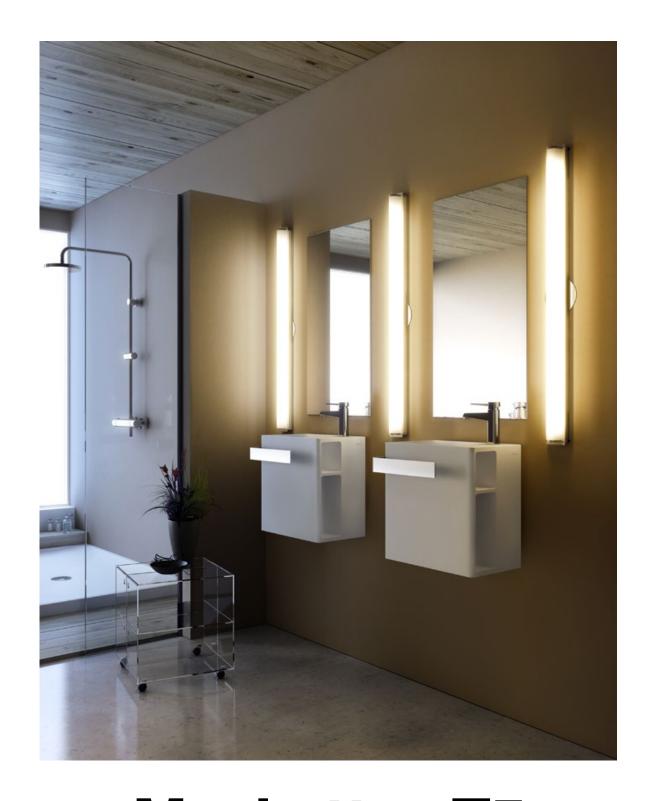

## Manhattan T5

This is a collection of wall lamps with geometric designs whose main virtue is the rationality of its design and its ornament-free look.

Manhattan T5 63.5\* ← T5 HO Mini Bipin 24W Electronic ballast 120-277V 50/60Hz

Chromed aluminum structure. Diffuser made of silk-screened polycarbonate.

Structure

Chrome

Diffuser White

Suitable for damp locations

Wall mount only

▲ WARNING. California Proposition 65 Warning for California Consumers. This product can expose you to chemicals including wood dust and lead which are known to the State of California to cause cancer or birth defects or other reproductive harm. For more information go to www.P65Warnings.ca.gov