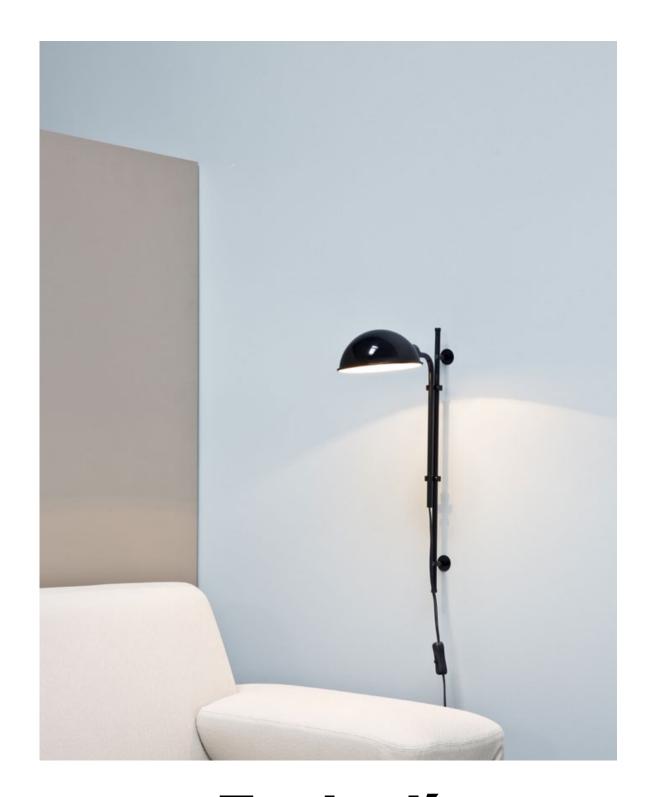

## Funiculí A

Funiculí A

CE12 LED TYPE G16.5 5W

120 V - 60 Hz

Black electrical cord

Stem and wall clip in lacquered iron. Shade made of lacquered aluminum. Base wrapped with black rubber

Moss grey (Ral 7003)

Watch the video marsetusa@marset.com www.marset.com

Funiculí is the re-edition of a lamp originally designed in 1979. Lluís Porqueras has always sought an absolute simplicity in his designs, doing away with everything superfluous to leave the essence of the useful, simple object.