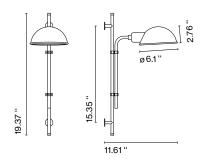

## Funiculí A

Funiculí A

CE12 LED TYPE G16.5 5W

120 V - 60 Hz

Black electrical cord

Stem and wall clip in lacquered iron. Shade made of lacquered aluminum. Base wrapped with black rubber

Moss grey (Ral 7003)