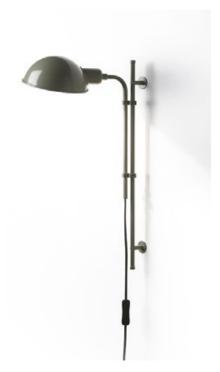

## Funiculí A

Funiculí A

CE12 LED TYPE G16.5 5W

120 V - 60 Hz

Black electrical cord

Stem and wall clip in lacquered iron. Shade made of lacquered aluminum. Base wrapped with black rubber

Moss grey (Ral 7003)

Off-white (Ral 9001)

Black (Ral 9005)

Dry locations only

**Download** Assembly Instructions

Download

Download 3D

▲ WARNING. California Proposition 65 Warning for California Consumers. This product can expose you to chemicals including wood dust and lead which are known to the State of California to cause cancer or birth defects or other reproductive harm. For more information go to www.P65Warnings.ca.gov