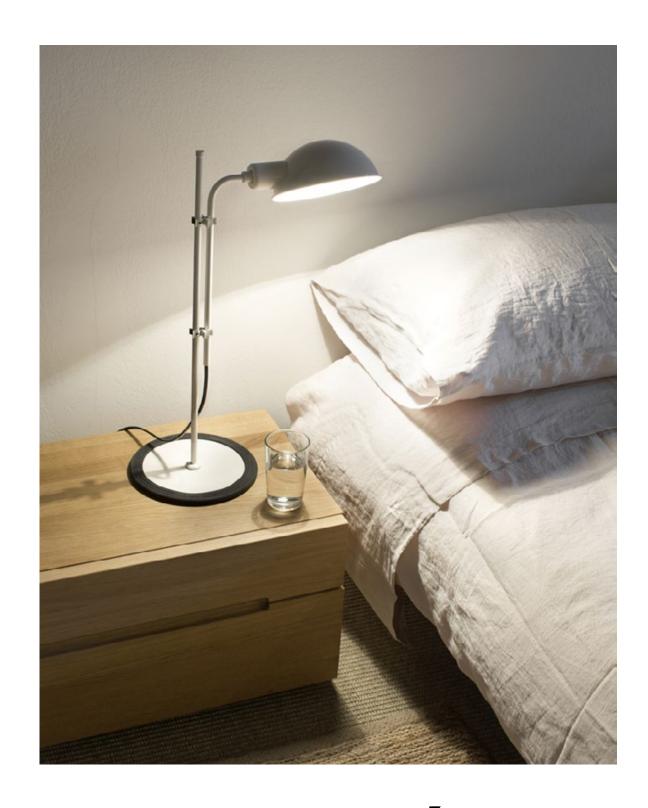

## Funiculí S

 $\bigcirc$  E12 LED TYPE G16.5 5W

120 V - 60 Hz

Black electrical cord

Base and stem in lacquered iron. Shade made of lacquered aluminum. Base wrapped with black rubber.

Moss grey (Ral 7003)
Off-white (Ral 9001)

Black (Ral 9005)

Dry locations only

**Download** Assembly Instructions

Download 2D Download 3D

▲ WARNING. California Proposition 65 Warning for California Consumers. This product can expose you to chemicals including wood dust and lead which are known to the State of California to cause cancer or birth defects or other reproductive harm. For more information go to www.P65Warnings.ca.gov