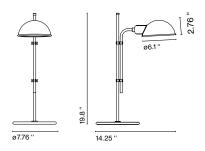

## Funiculí S

 $\bigcirc$  E12 LED TYPE G16.5 5W

120 V - 60 Hz

Black electrical cord

Base and stem in lacquered iron. Shade made of lacquered aluminum. Base wrapped with black rubber.

Moss grey (Ral 7003)
Off-white (Ral 9001)