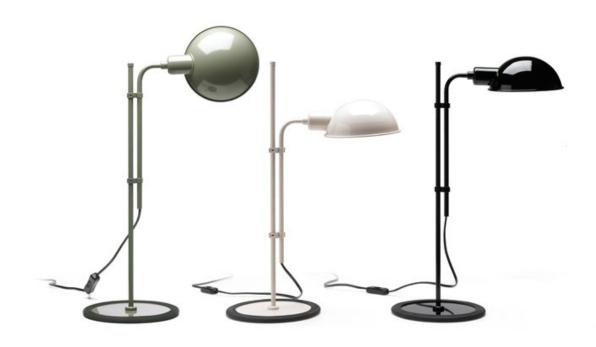

## Funiculí S

 $\bigcirc$  E12 LED TYPE G16.5 5W

120 V - 60 Hz

Black electrical cord

Base and stem in lacquered iron. Shade made of lacquered aluminum. Base wrapped with black rubber.

Moss grey (Ral 7003)
Off-white (Ral 9001)

Black (Ral 9005)

Dry locations only

**Download** Assembly Instructions

Download 2D Download 3D

▲ WARNING. California Proposition 65 Warning for California Consumers. This product can expose you to chemicals including wood dust and lead which are known to the State of California to cause cancer or birth defects or other reproductive harm. For more information go to www.P65Warnings.ca.gov