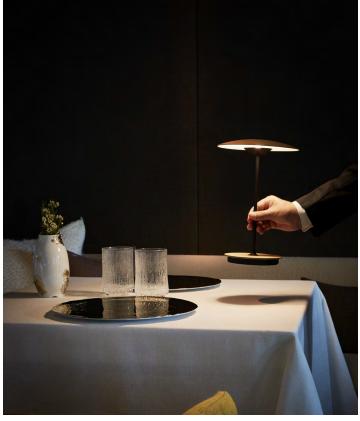

## LED-Ginger Joan Gaspar

LED-Ginger Joan Gaspar marset

Wood is a great ally of cozy lighting. It is a material that is hard to mold, a challenge that the LED-Ginger collection neatly resolves. The combination of sheets of wood and paper pressed together under high pressure achieves a laminate that appears almost entirely flat.

## **Battery life**

5 hours in peak power 10 hours in half power 20 hours in a quarter power

Battery charging time: 10h

Diffuser and pressed wood base of 0.16 inches in natural oak or wenge. Injected aluminum dissipater and lacquered black matte metal stem. Battery is located inside the base, with 5 hours of battery life at peak performance.

Dry locations only

dimmer\* \* 3 positions dimmer

Download Download

Assembly Instructions Photometric Data

Download Download ЗD

Wood is a great ally of cozy lighting. It is a material that is hard to mold, a challenge that the LED-Ginger collection neatly resolves. The combination of sheets of wood and paper pressed together under high pressure achieves a laminate that appears almost entirely flat.