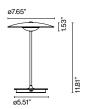

## LED-Ginger 20 M

LED SMD 3,2W 1A 2700K 478Im 5V (included)

Oak

Wenge

## **Battery life**

5 hours in peak power 10 hours in half power 20 hours in a quarter power

Battery charging time: 10h

Diffuser and pressed wood base of 0.16 inches in natural oak or wenge. Injected aluminum dissipater and lacquered black matte metal stem. Battery is located inside the base, with 5 hours of battery life at peak performance.