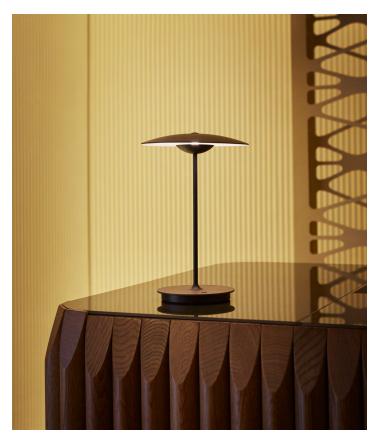

## LED-Ginger Joan Gaspar

LED-Ginger Joan Gaspar marset

Wood is a great ally of cozy lighting. It is a material that is hard to mold, a challenge that the LED-Ginger collection neatly resolves. The combination of sheets of wood and paper pressed together under high pressure achieves a laminate that appears almost entirely flat.

Dry locations only

dimmer\* \* 3 positions dimmer

Download Download

Assembly Instructions Photometric Data

Download Download ЗD

Wood is a great ally of cozy lighting. It is a material that is hard to mold, a challenge that the LED-Ginger collection neatly resolves. The combination of sheets of wood and paper pressed together under high pressure achieves a laminate that appears almost entirely flat.