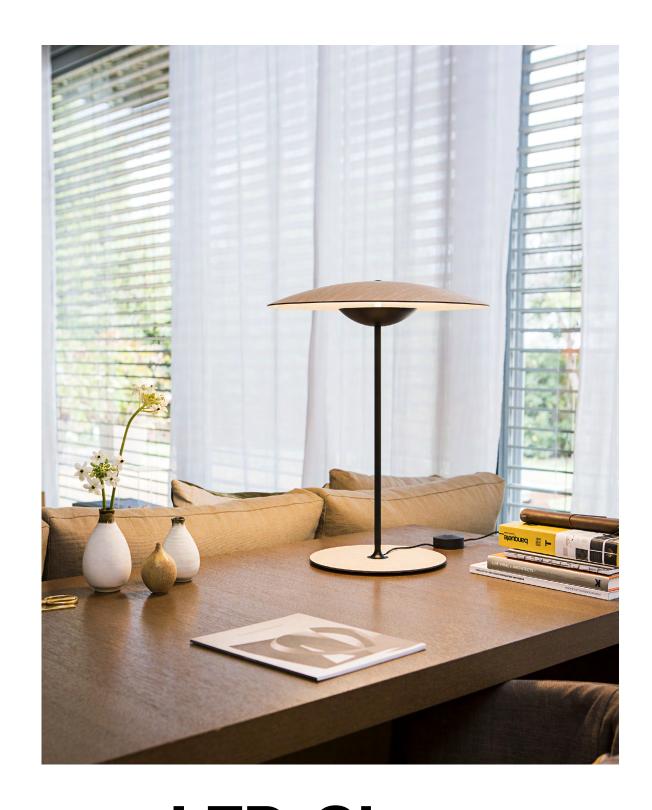

## LED-Ginger Joan Gaspar

LED-Ginger Joan Gaspar marset

Wood is a great ally of cozy lighting. It is a material that is hard to mold, a challenge that the LED-Ginger collection neatly resolves. The combination of sheets of wood and paper pressed together under high pressure achieves a laminate that appears almost entirely flat.

Dry locations only

dimmer\* \* 3 positions dimmer

Download Download

Assembly Instructions Photometric Data

Download Download ЗD

Wood is a great ally of cozy lighting. It is a material that is hard to mold, a challenge that the LED-Ginger collection neatly resolves. The combination of sheets of wood and paper pressed together under high pressure achieves a laminate that appears almost entirely flat.