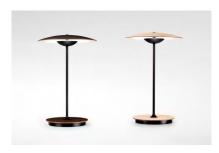

## LED-Ginger Joan Gaspar

LED-Ginger Joan Gaspar marset

Wood is a great ally of cozy lighting. It is a material that is hard to mold, a challenge that the LED-Ginger collection neatly resolves. The combination of sheets of wood and paper pressed together under high pressure achieves a laminate that appears almost entirely flat.

## **Battery life**

5 hours in peak power 10 hours in half power 20 hours in a quarter power

Battery charging time: 10h

Diffuser and pressed wood base of 0.16 inches in natural oak or wenge. Injected aluminum dissipater and lacquered black matte metal stem. Battery is located inside the base, with 5 hours of battery life at peak performance.