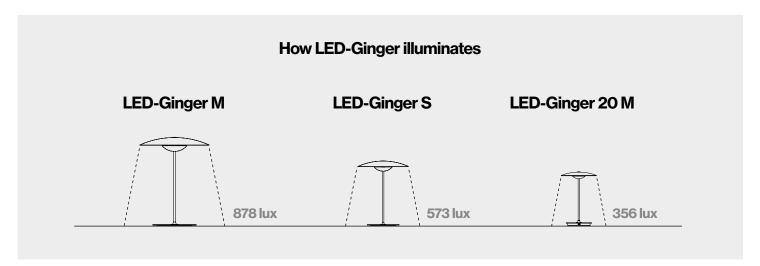

ak

Wenge

## **Battery life**

5 hours in peak power 10 hours in half power 20 hours in a quarter power

Battery charging time: 10h

Diffuser and pressed wood base of 0.16 inches in natural oak or wenge. Injected aluminum dissipater and lacquered black matte metal stem. Battery is located inside the base, with 5 hours of battery life at peak performance.

Dry locations only

dimmer\* \* 3 positions dimmer

Download Download

Assembly Instructions Photometric Data

Download Download ЗD



Wood is a great ally of cozy lighting. It is a material that is hard to mold, a challenge that the LED-Ginger collection neatly resolves. The combination of sheets of wood and paper pressed together under high pressure achieves a laminate that appears almost entirely flat.

LED-Ginger Joan Gaspar marset