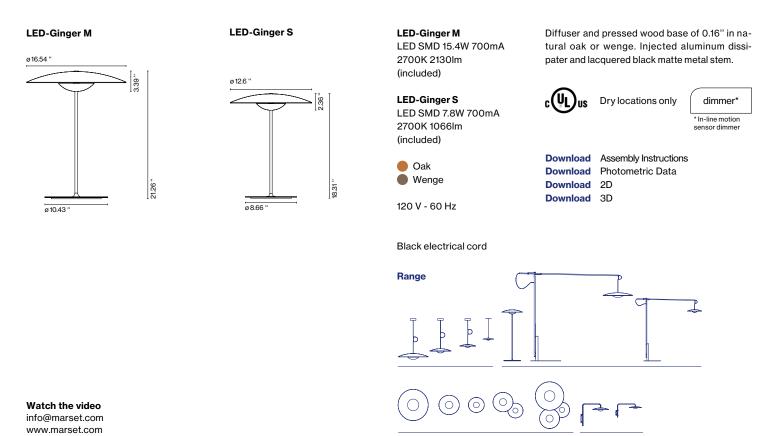

## LED-Ginger 20 M

LED SMD 3,2W 1A 2700K 478Im 5V (included)

Oak

Wenge

## **Battery life**

5 hours in peak power 10 hours in half power 20 hours in a quarter power

Battery charging time: 10h

Diffuser and pressed wood base of 0.16 inches in natural oak or wenge. Injected aluminum dissipater and lacquered black matte metal stem. Battery is located inside the base, with 5 hours of battery life at peak performance.

Dry locations only

dimmer\* \* 3 positions dimmer

Download Download

Assembly Instructions Photometric Data

Download Download ЗD

Wood is a great ally of cozy lighting. It is a material that is hard to mold, a challenge that the LED-Ginger collection neatly resolves. The combination of sheets of wood and paper pressed together under high pressure achieves a laminate that appears almost entirely flat.