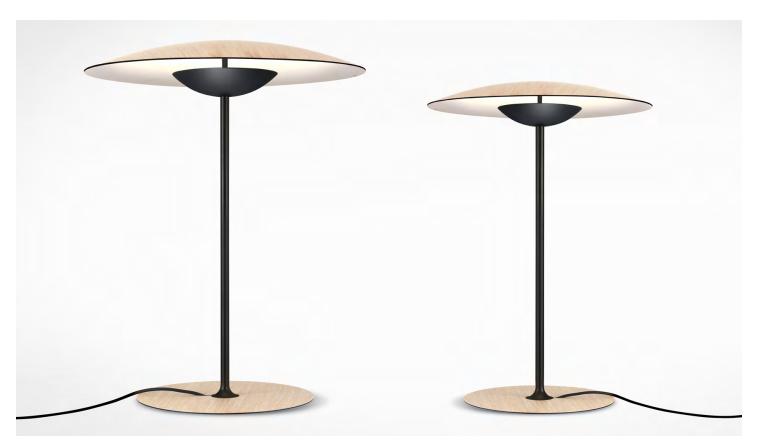

## LED-Ginger Joan Gaspar

LED-Ginger Joan Gaspar marset

Wood is a great ally of cozy lighting. It is a material that is hard to mold, a challenge that the LED-Ginger collection neatly resolves. The combination of sheets of wood and paper pressed together under high pressure achieves a laminate that appears almost entirely flat.

Dry locations only

dimmer\* \* 3 positions dimmer

Download Download

Assembly Instructions Photometric Data

Download Download ЗD

Wood is a great ally of cozy lighting. It is a material that is hard to mold, a challenge that the LED-Ginger collection neatly resolves. The combination of sheets of wood and paper pressed together under high pressure achieves a laminate that appears almost entirely flat.