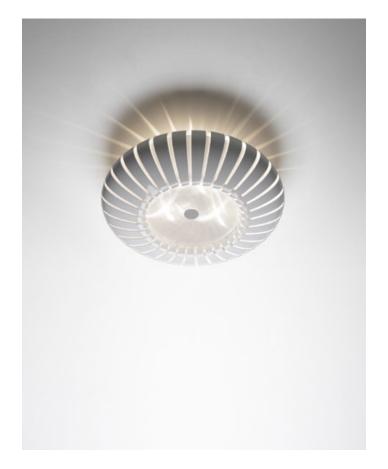

## Maranga C

**2 x** E26 LED TYPE A 11W

120 V / 60 Hz

A shade made up of 32 polycarbonate sections, all attached. Underneath there is a transparent polycarbonate diffuser with a prismatic engraving.

○ White (RAL 9003)

Dry locations only

**Download** Assembly Instructions **Download** 2D

Download 3D

Range

Watch the video

marsetusa@marset.com www.marset.com

Maranga is the name of an imaginary fruit: exquisite, tempting, succulent. It reinterprets Scandinavian style in the essentiality of its shape and its rational use of lighting to generate a warm, comfortable atmosphere.