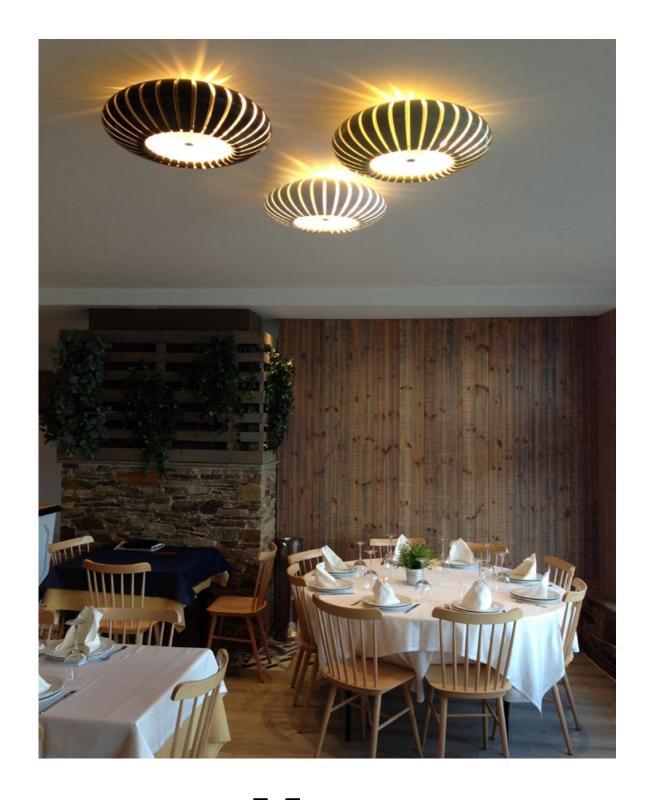

## Maranga C

**2 x** E26 LED TYPE A 11W

120 V / 60 Hz

A shade made up of 32 polycarbonate sections, all attached. Underneath there is a transparent polycarbonate diffuser with a prismatic engraving.

○ White (RAL 9003)

Dry locations only

**Download** Assembly Instructions **Download** 2D

Download 3D

Range

Watch the video

marsetusa@marset.com www.marset.com

Maranga is the name of an imaginary fruit: exquisite, tempting, succulent. It reinterprets Scandinavian style in the essentiality of its shape and its rational use of lighting to generate a warm, comfortable atmosphere.